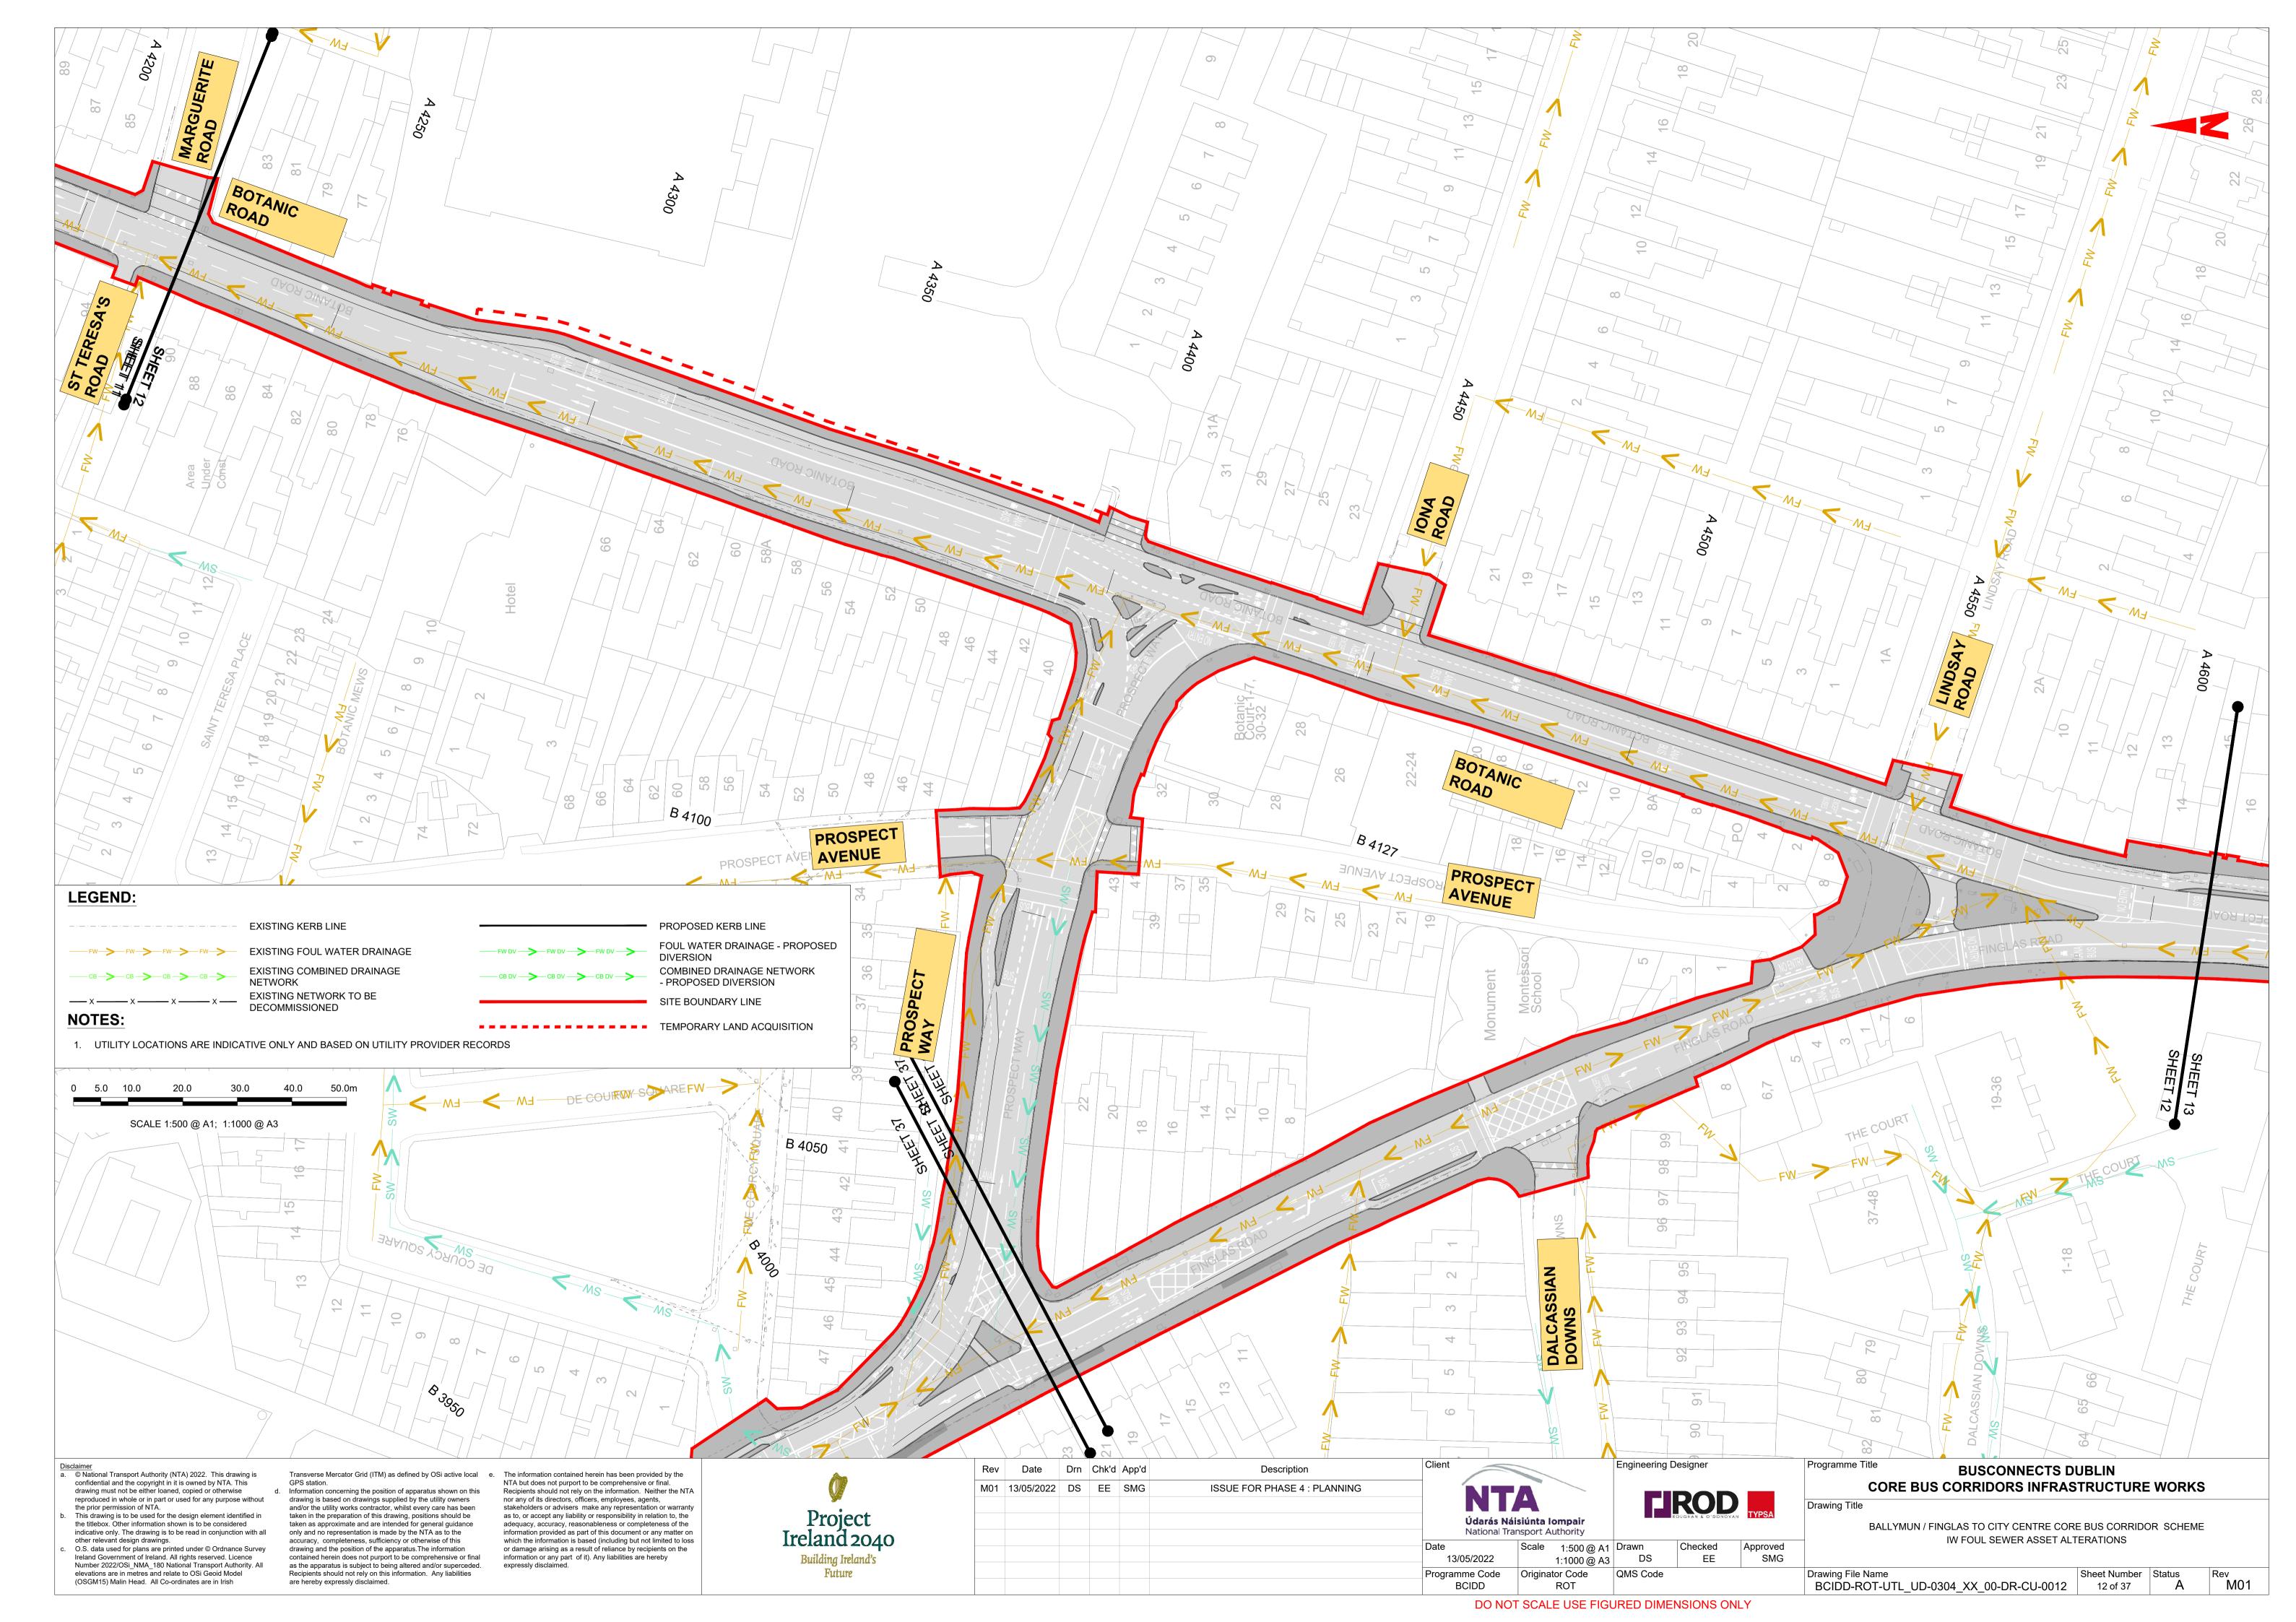

BALLYMUN / FINGLAS TO CITY CENTRE CORE BUS CORRIDOR SCHEME. IW FOUL SEWER ASSET ALTERATIONS. DRAWINGS.

© National Transport Authority (NTA) 2022. This drawing is confidential and the copyright in it is owned by NTA. This drawing must not be either loaned, copied or otherwise the prior permission of NTA.