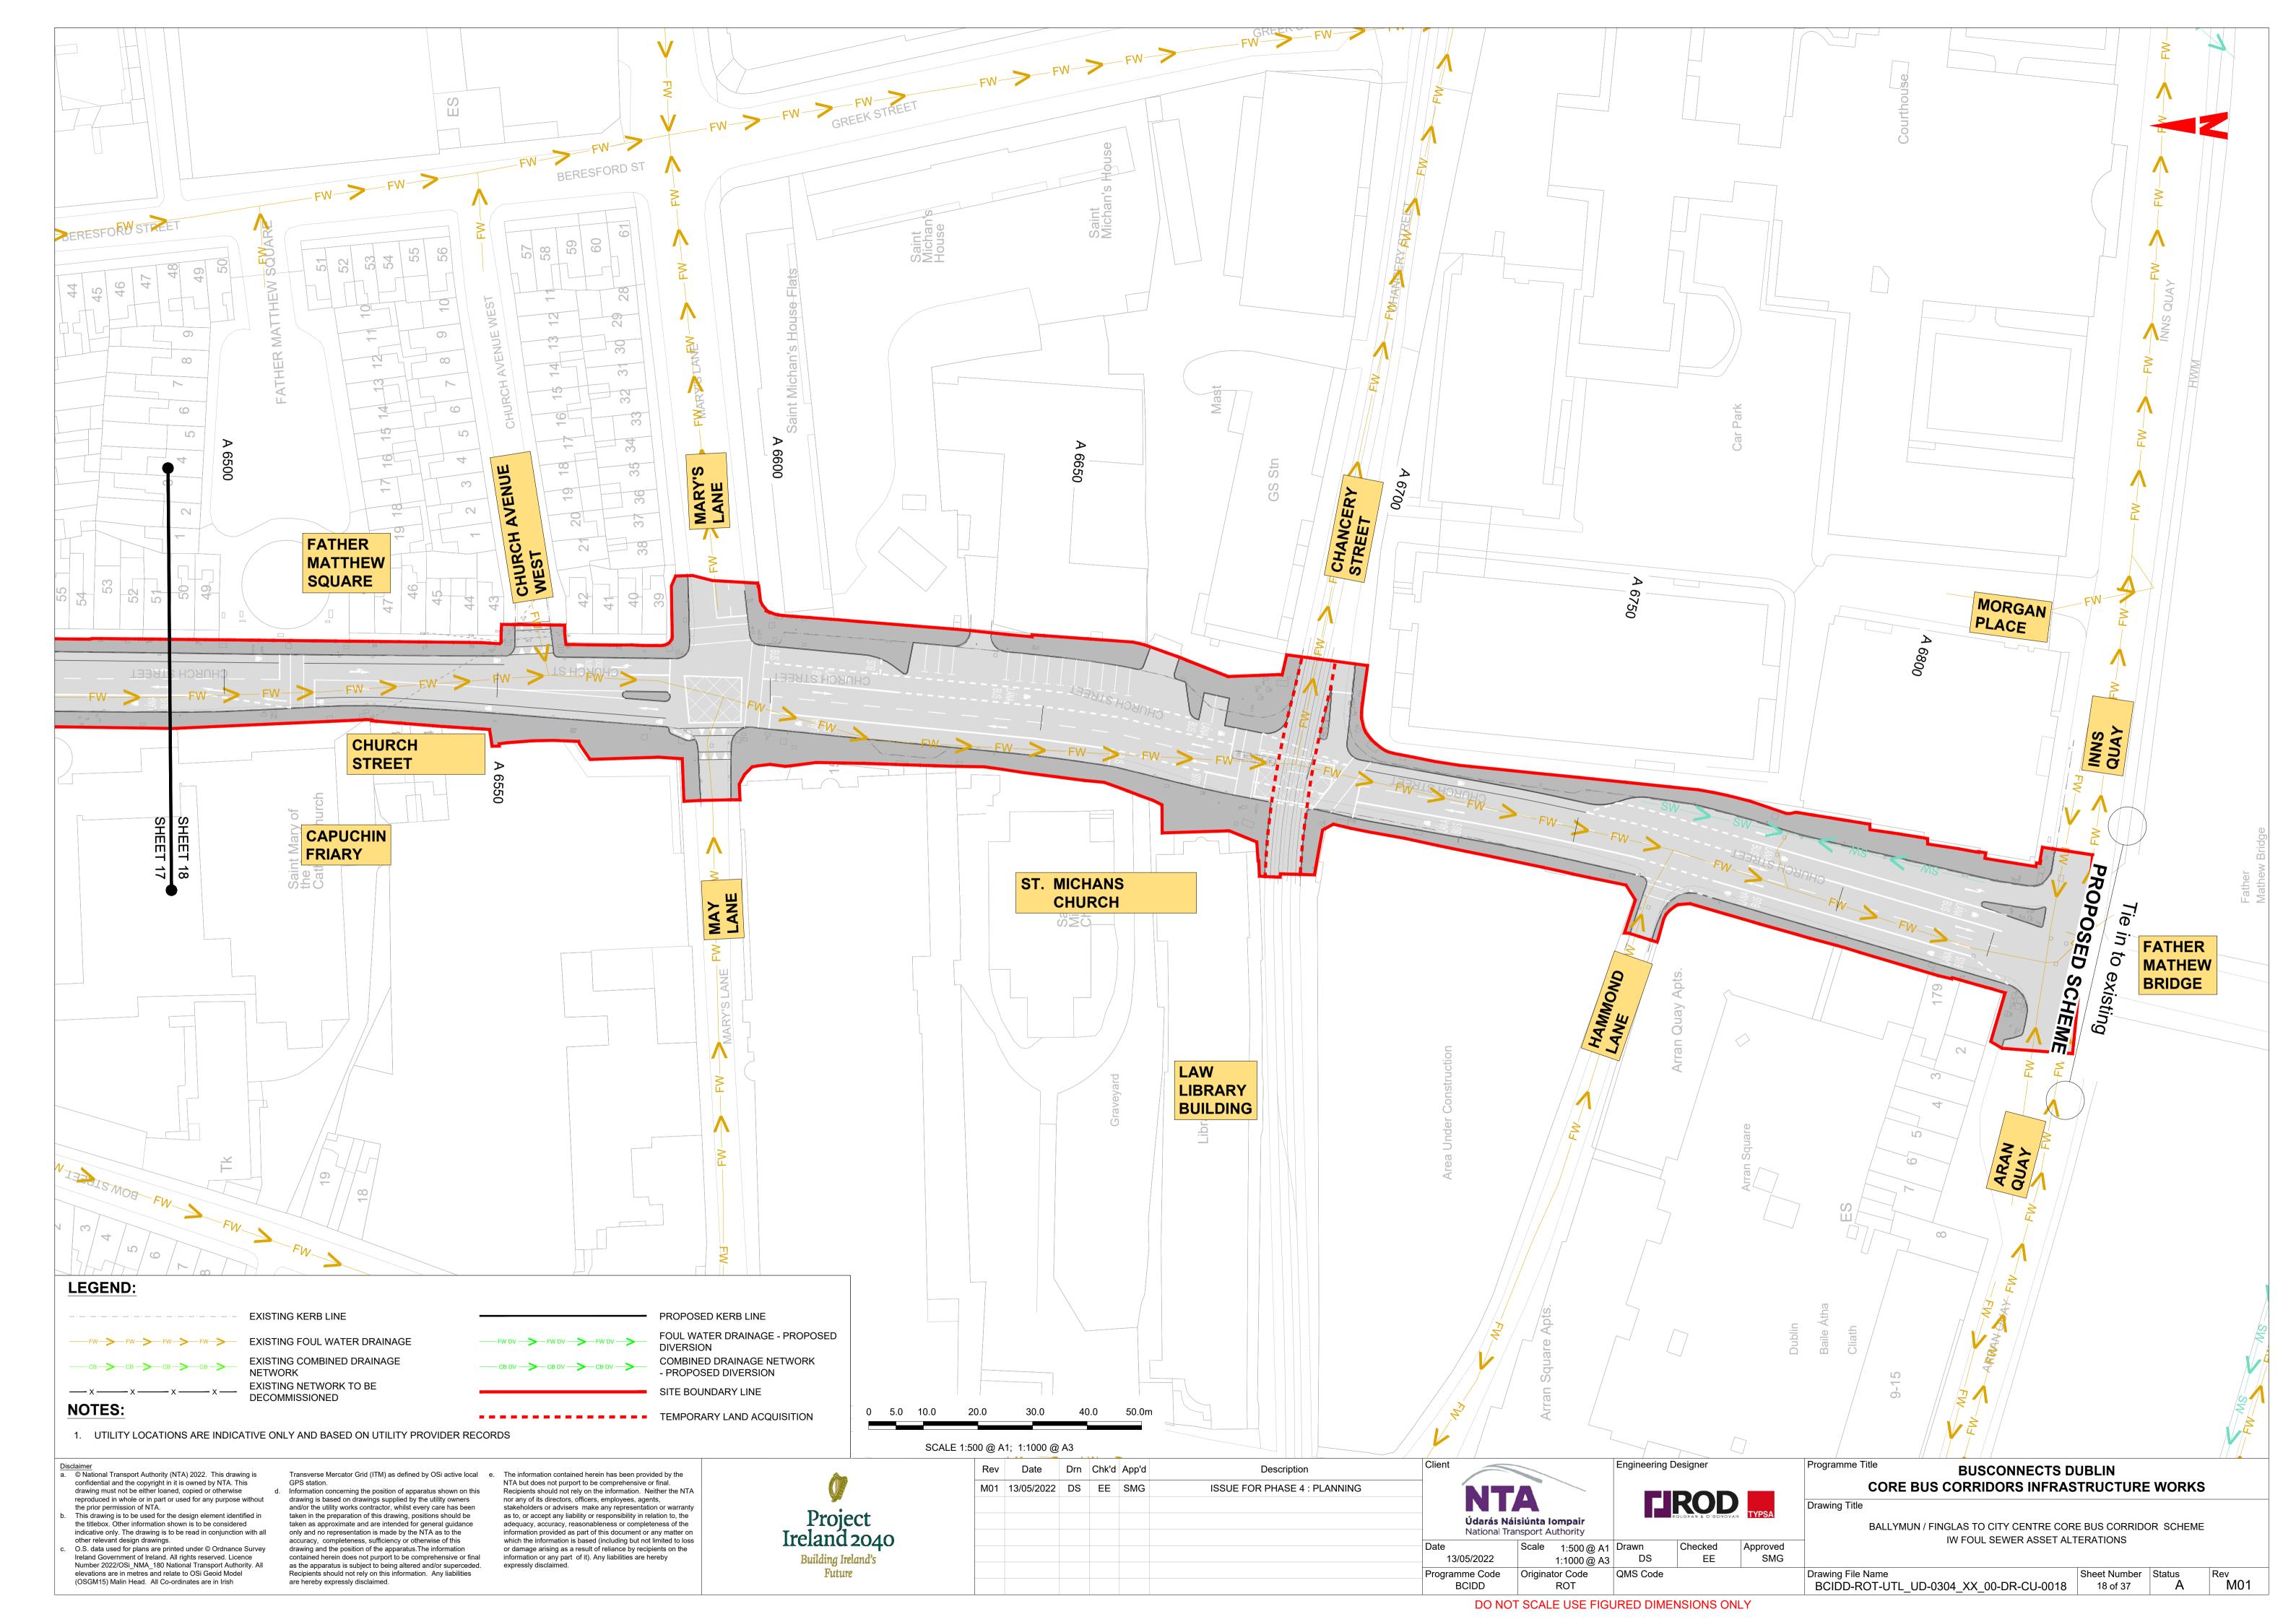

BALLYMUN / FINGLAS TO CITY CENTRE CORE BUS CORRIDOR SCHEME. IW FOUL SEWER ASSET ALTERATIONS. DRAWINGS.

© National Transport Authority (NTA) 2022. This drawing is confidential and the copyright in it is owned by NTA. This drawing must not be either loaned, copied or otherwise the prior permission of NTA.