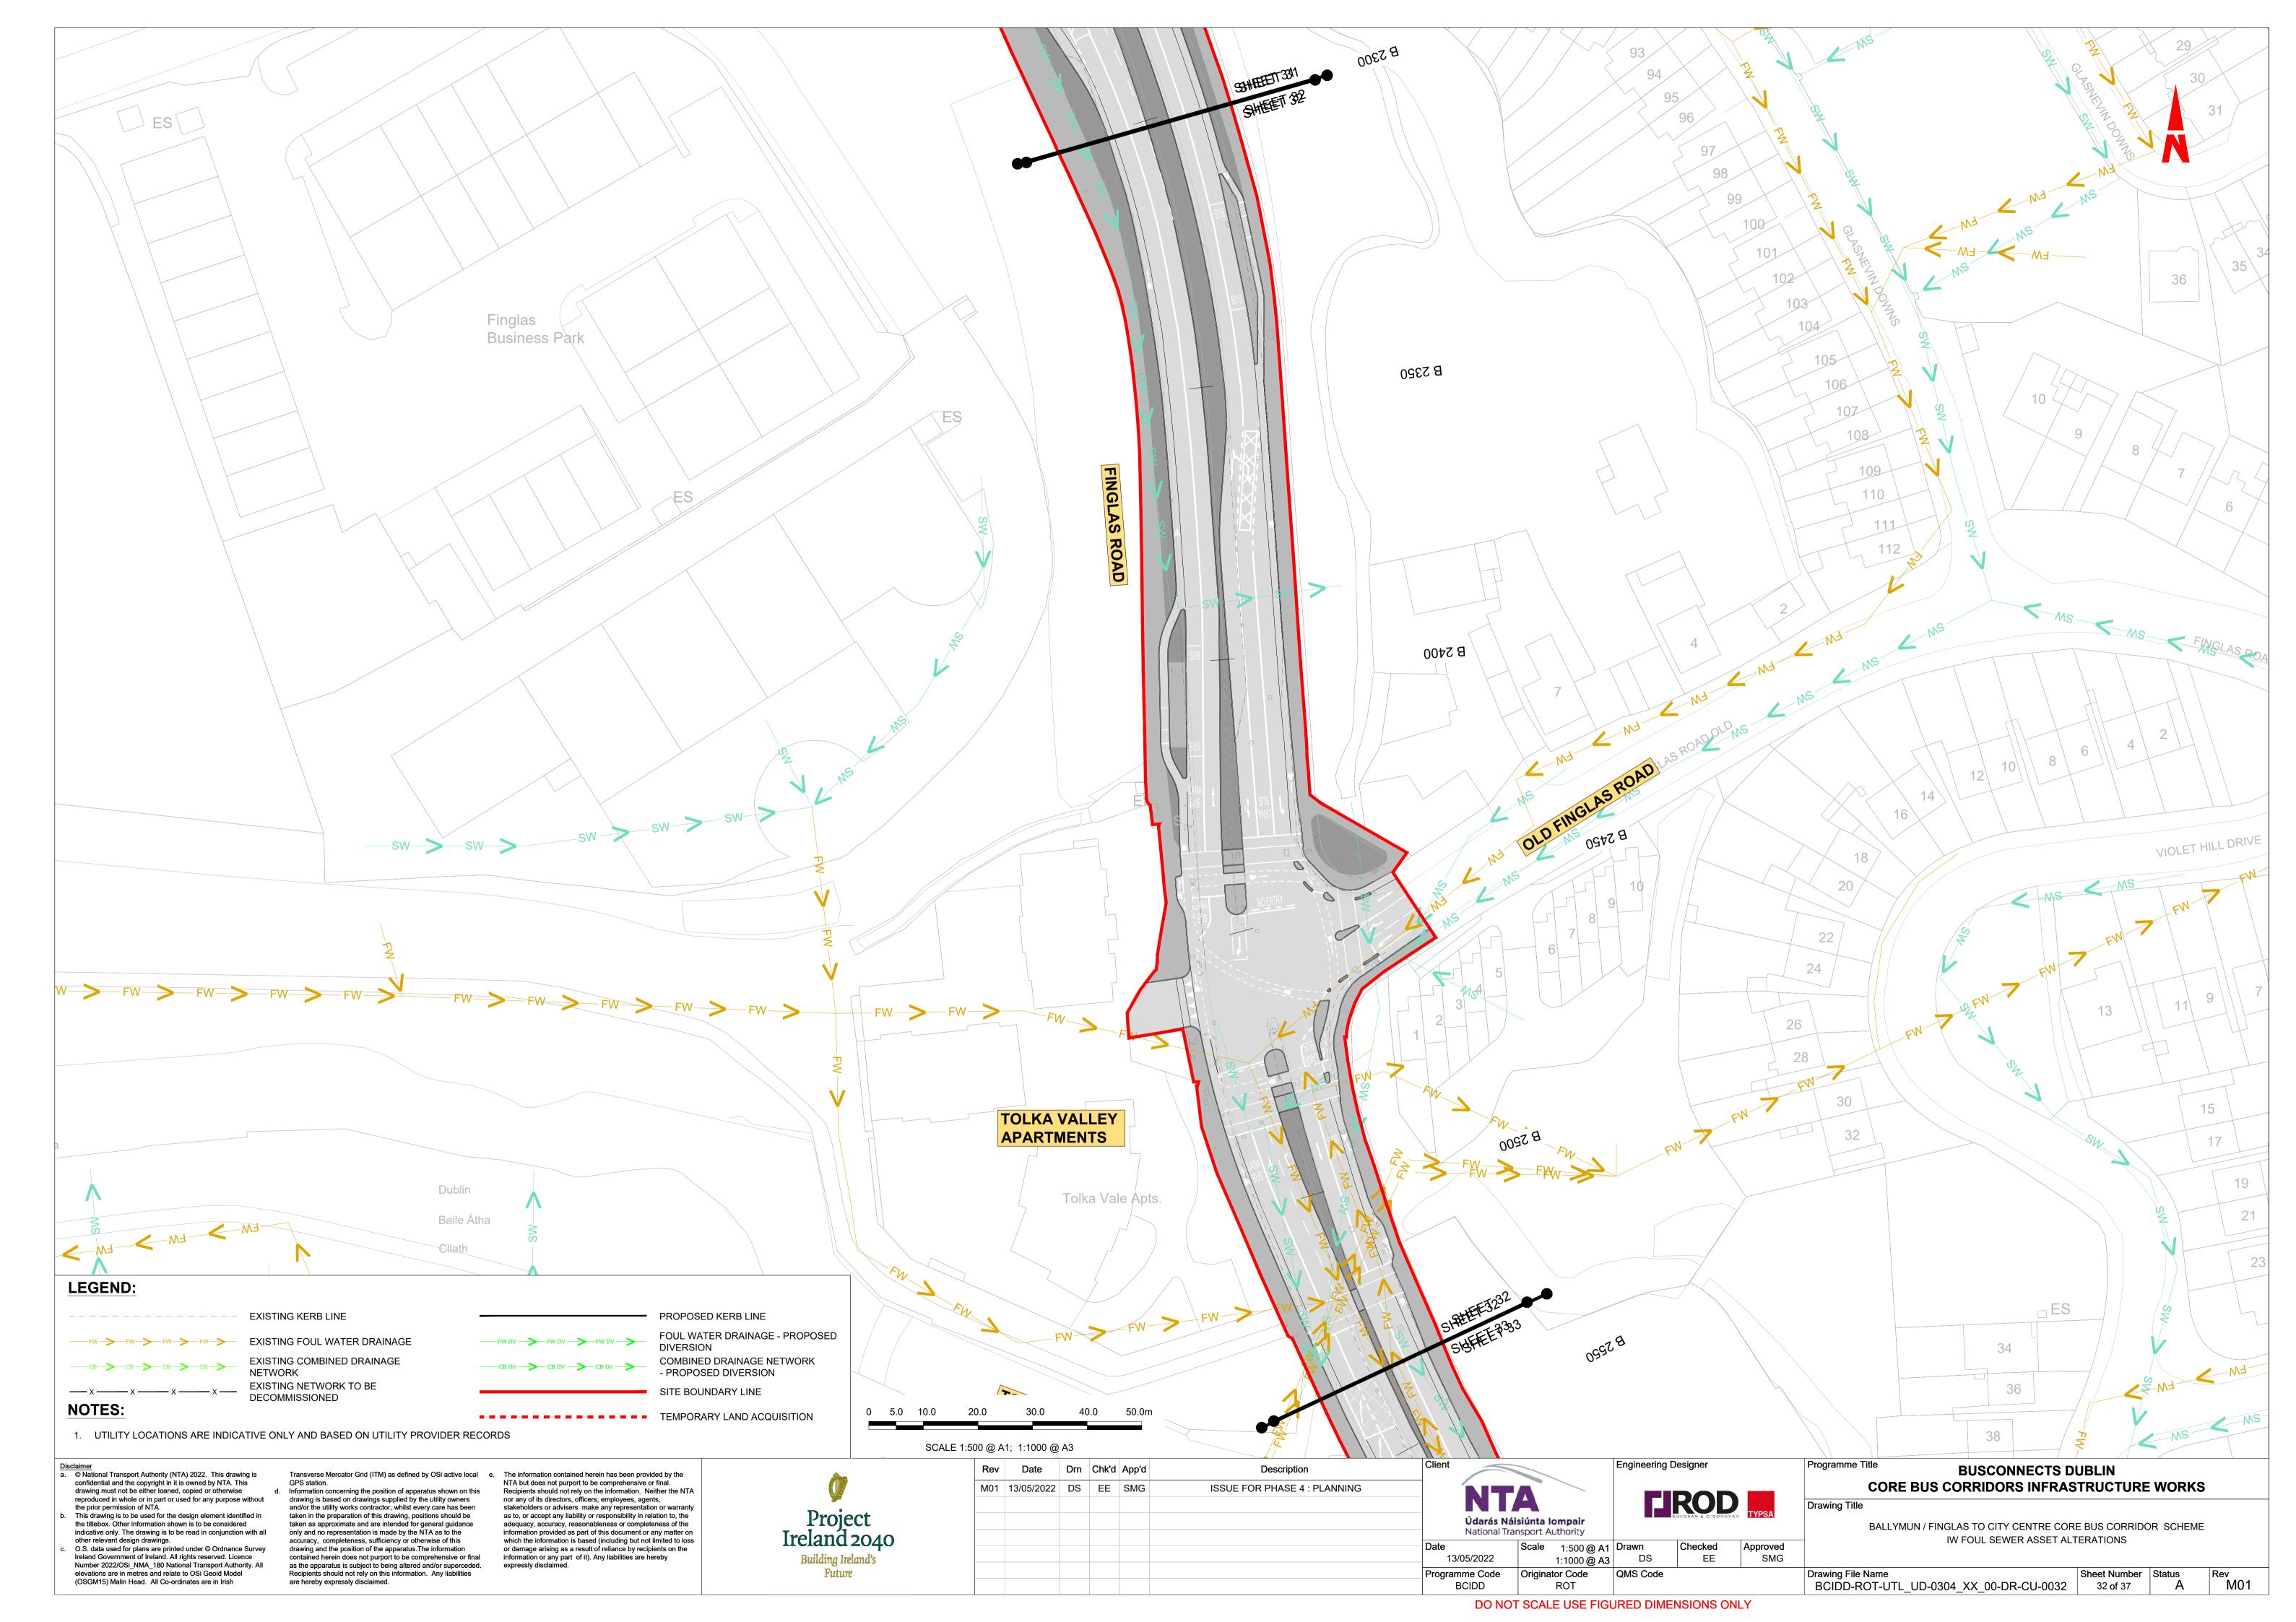

BALLYMUN / FINGLAS TO CITY CENTRE CORE BUS CORRIDOR SCHEME. IW FOUL SEWER ASSET ALTERATIONS. DRAWINGS.

© National Transport Authority (NTA) 2022. This drawing is confidential and the copyright in it is owned by NTA. This drawing must not be either loaned, copied or otherwise the prior permission of NTA.