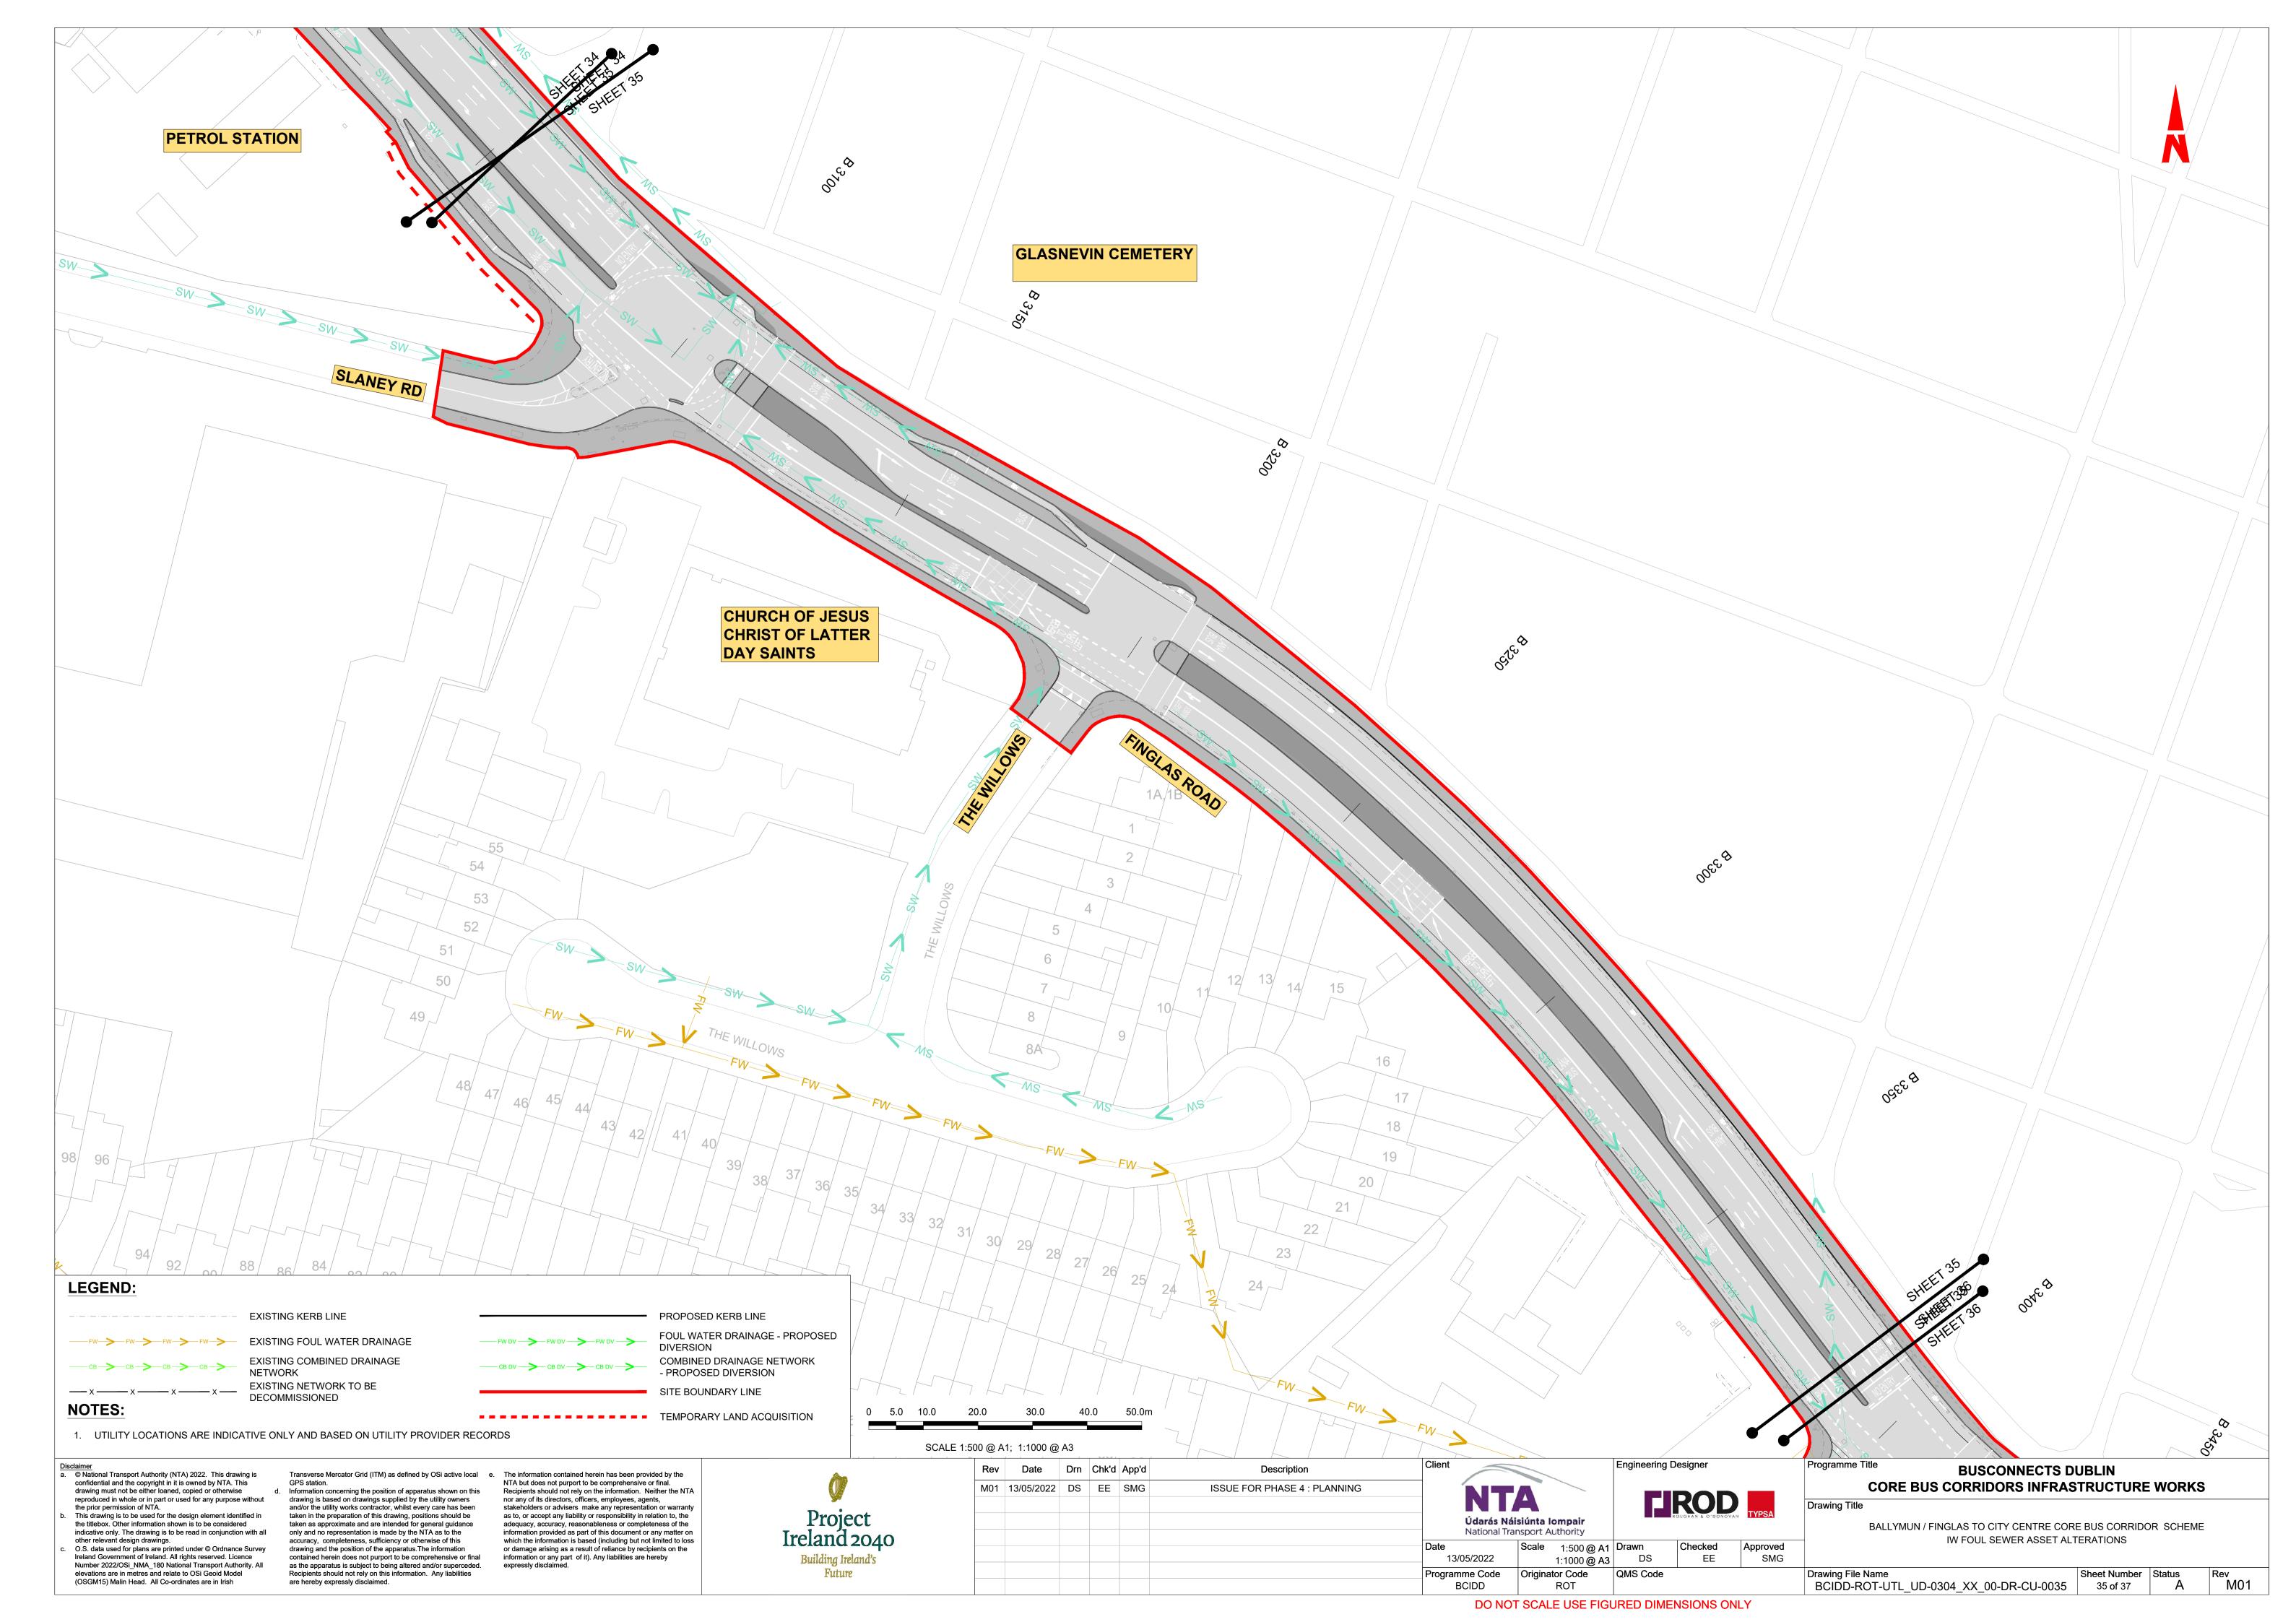

BALLYMUN / FINGLAS TO CITY CENTRE CORE BUS CORRIDOR SCHEME. IW FOUL SEWER ASSET ALTERATIONS. DRAWINGS.

© National Transport Authority (NTA) 2022. This drawing is confidential and the copyright in it is owned by NTA. This drawing must not be either loaned, copied or otherwise the prior permission of NTA.