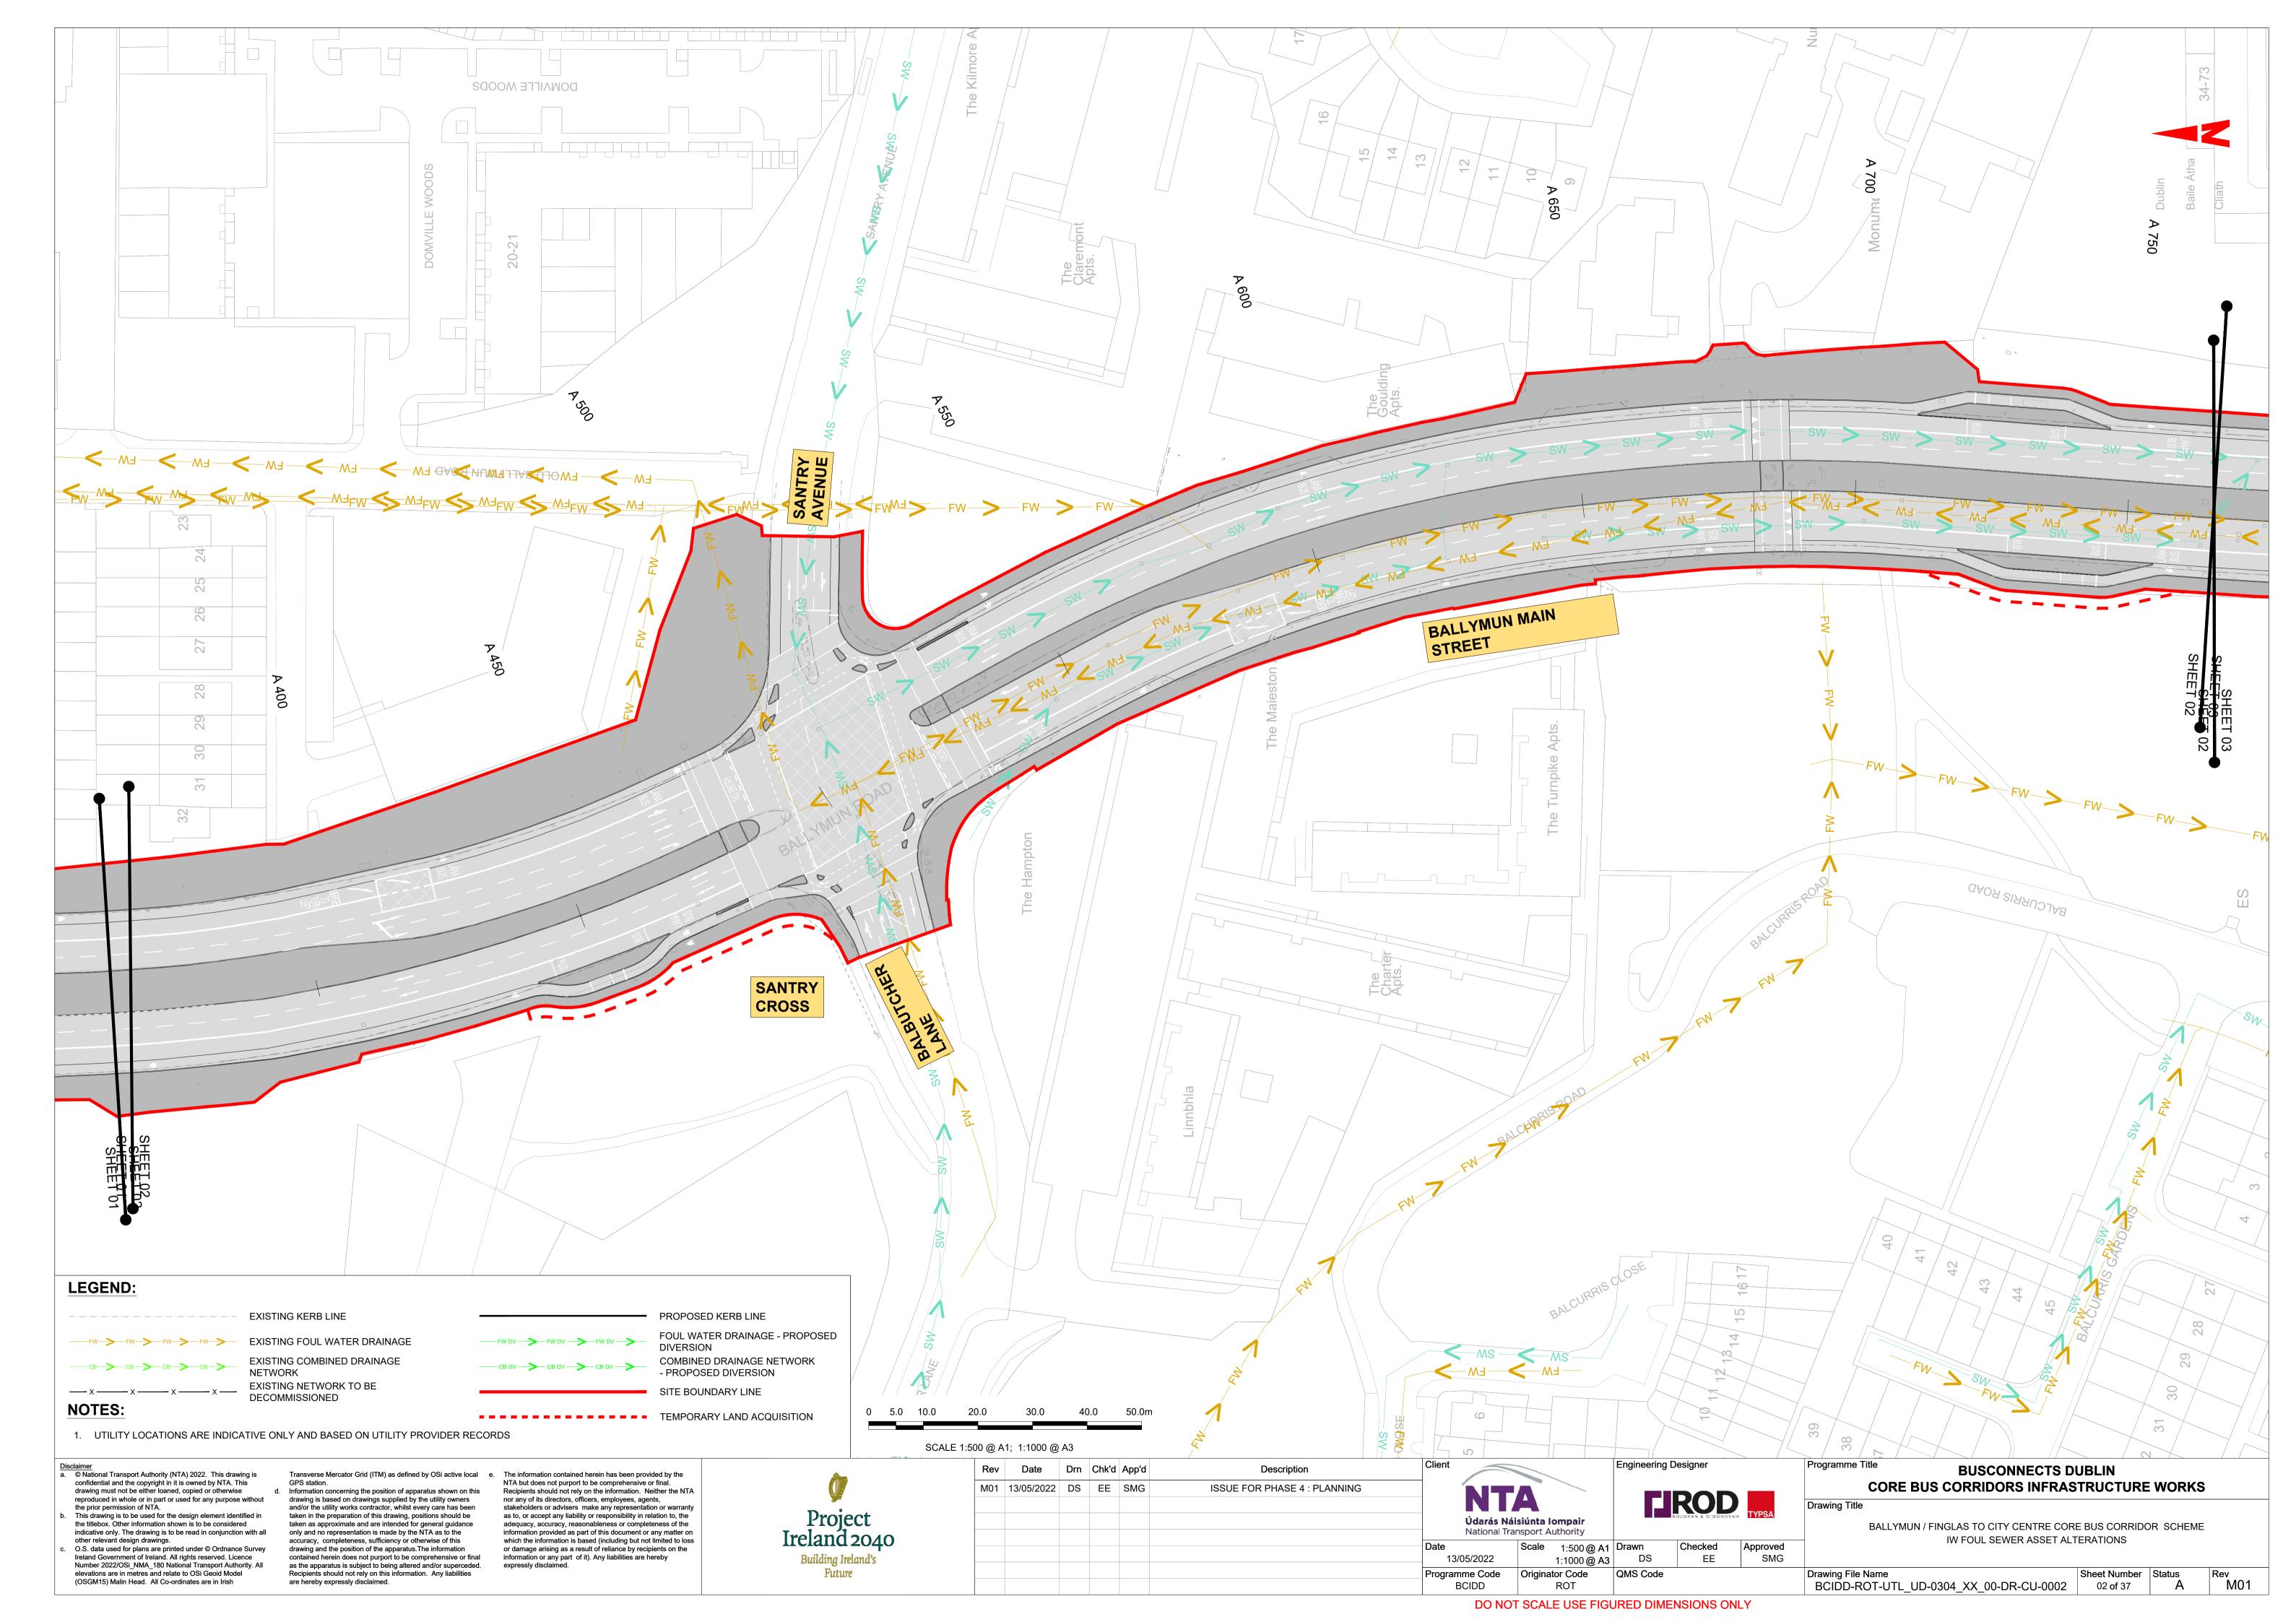

BALLYMUN / FINGLAS TO CITY CENTRE CORE BUS CORRIDOR SCHEME. IW FOUL SEWER ASSET ALTERATIONS. DRAWINGS.

© National Transport Authority (NTA) 2022. This drawing is confidential and the copyright in it is owned by NTA. This drawing must not be either loaned, copied or otherwise the prior permission of NTA.