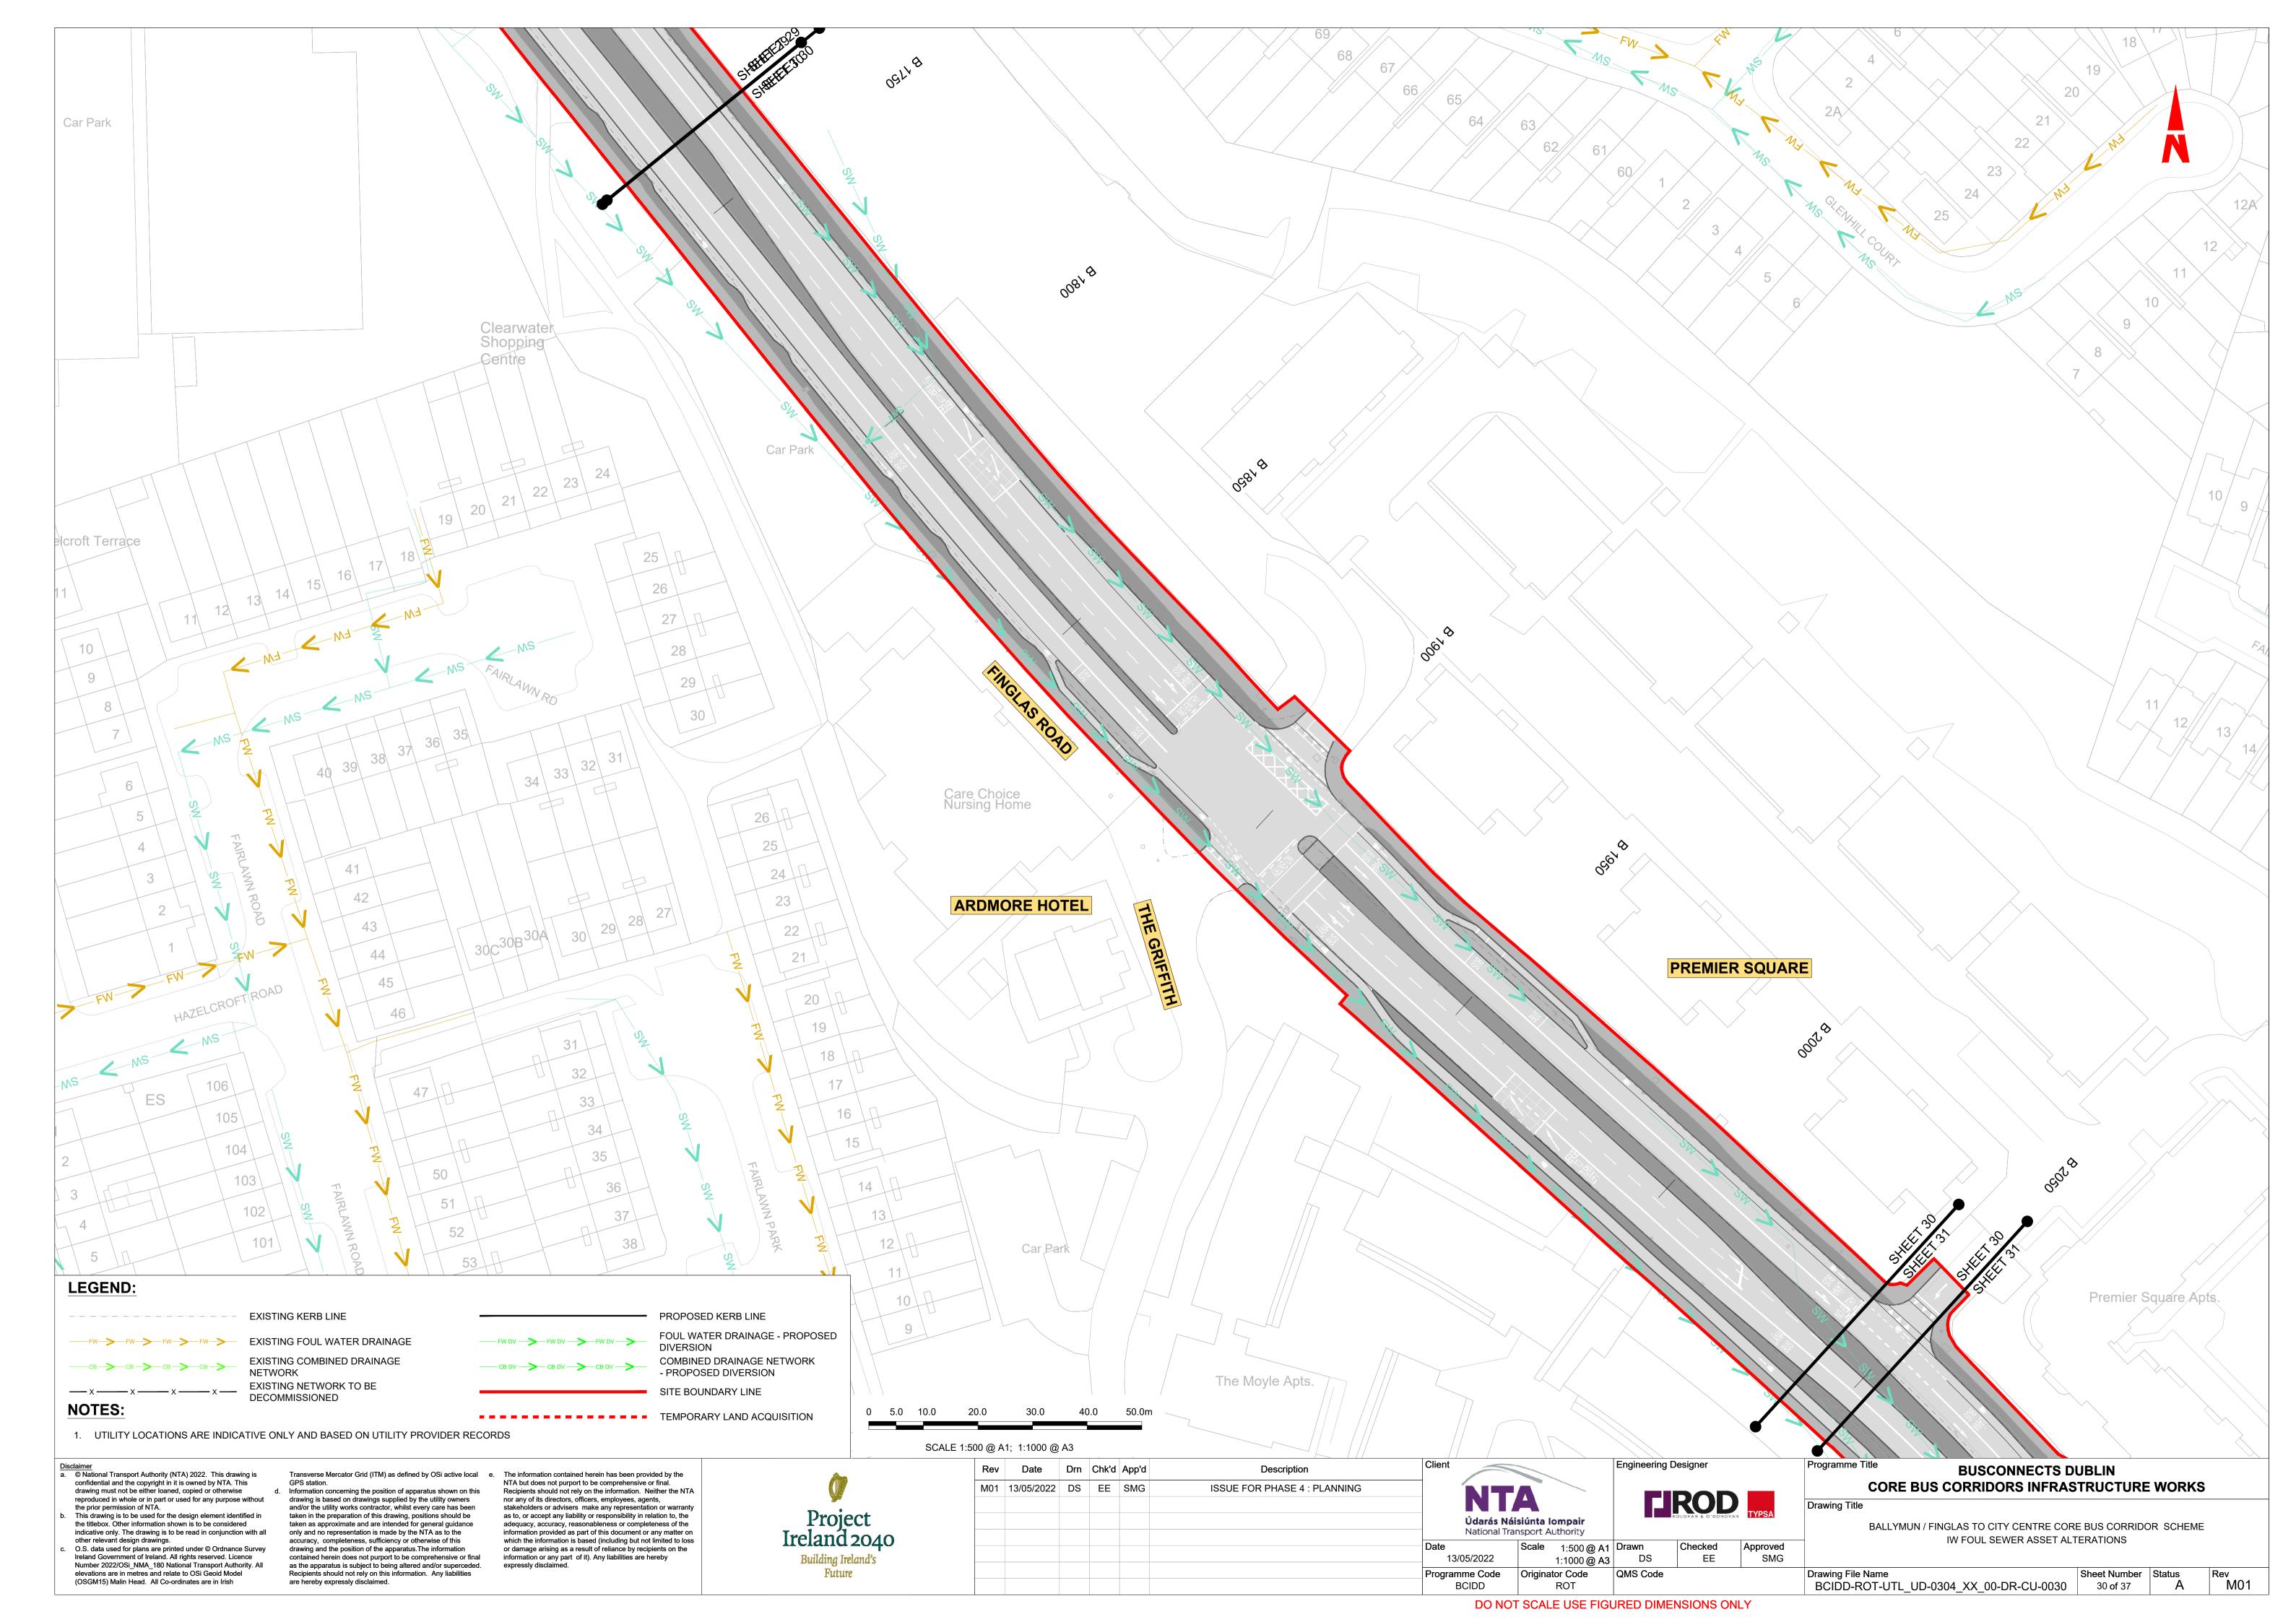

BALLYMUN / FINGLAS TO CITY CENTRE CORE BUS CORRIDOR SCHEME. IW FOUL SEWER ASSET ALTERATIONS. DRAWINGS.

© National Transport Authority (NTA) 2022. This drawing is confidential and the copyright in it is owned by NTA. This drawing must not be either loaned, copied or otherwise the prior permission of NTA.