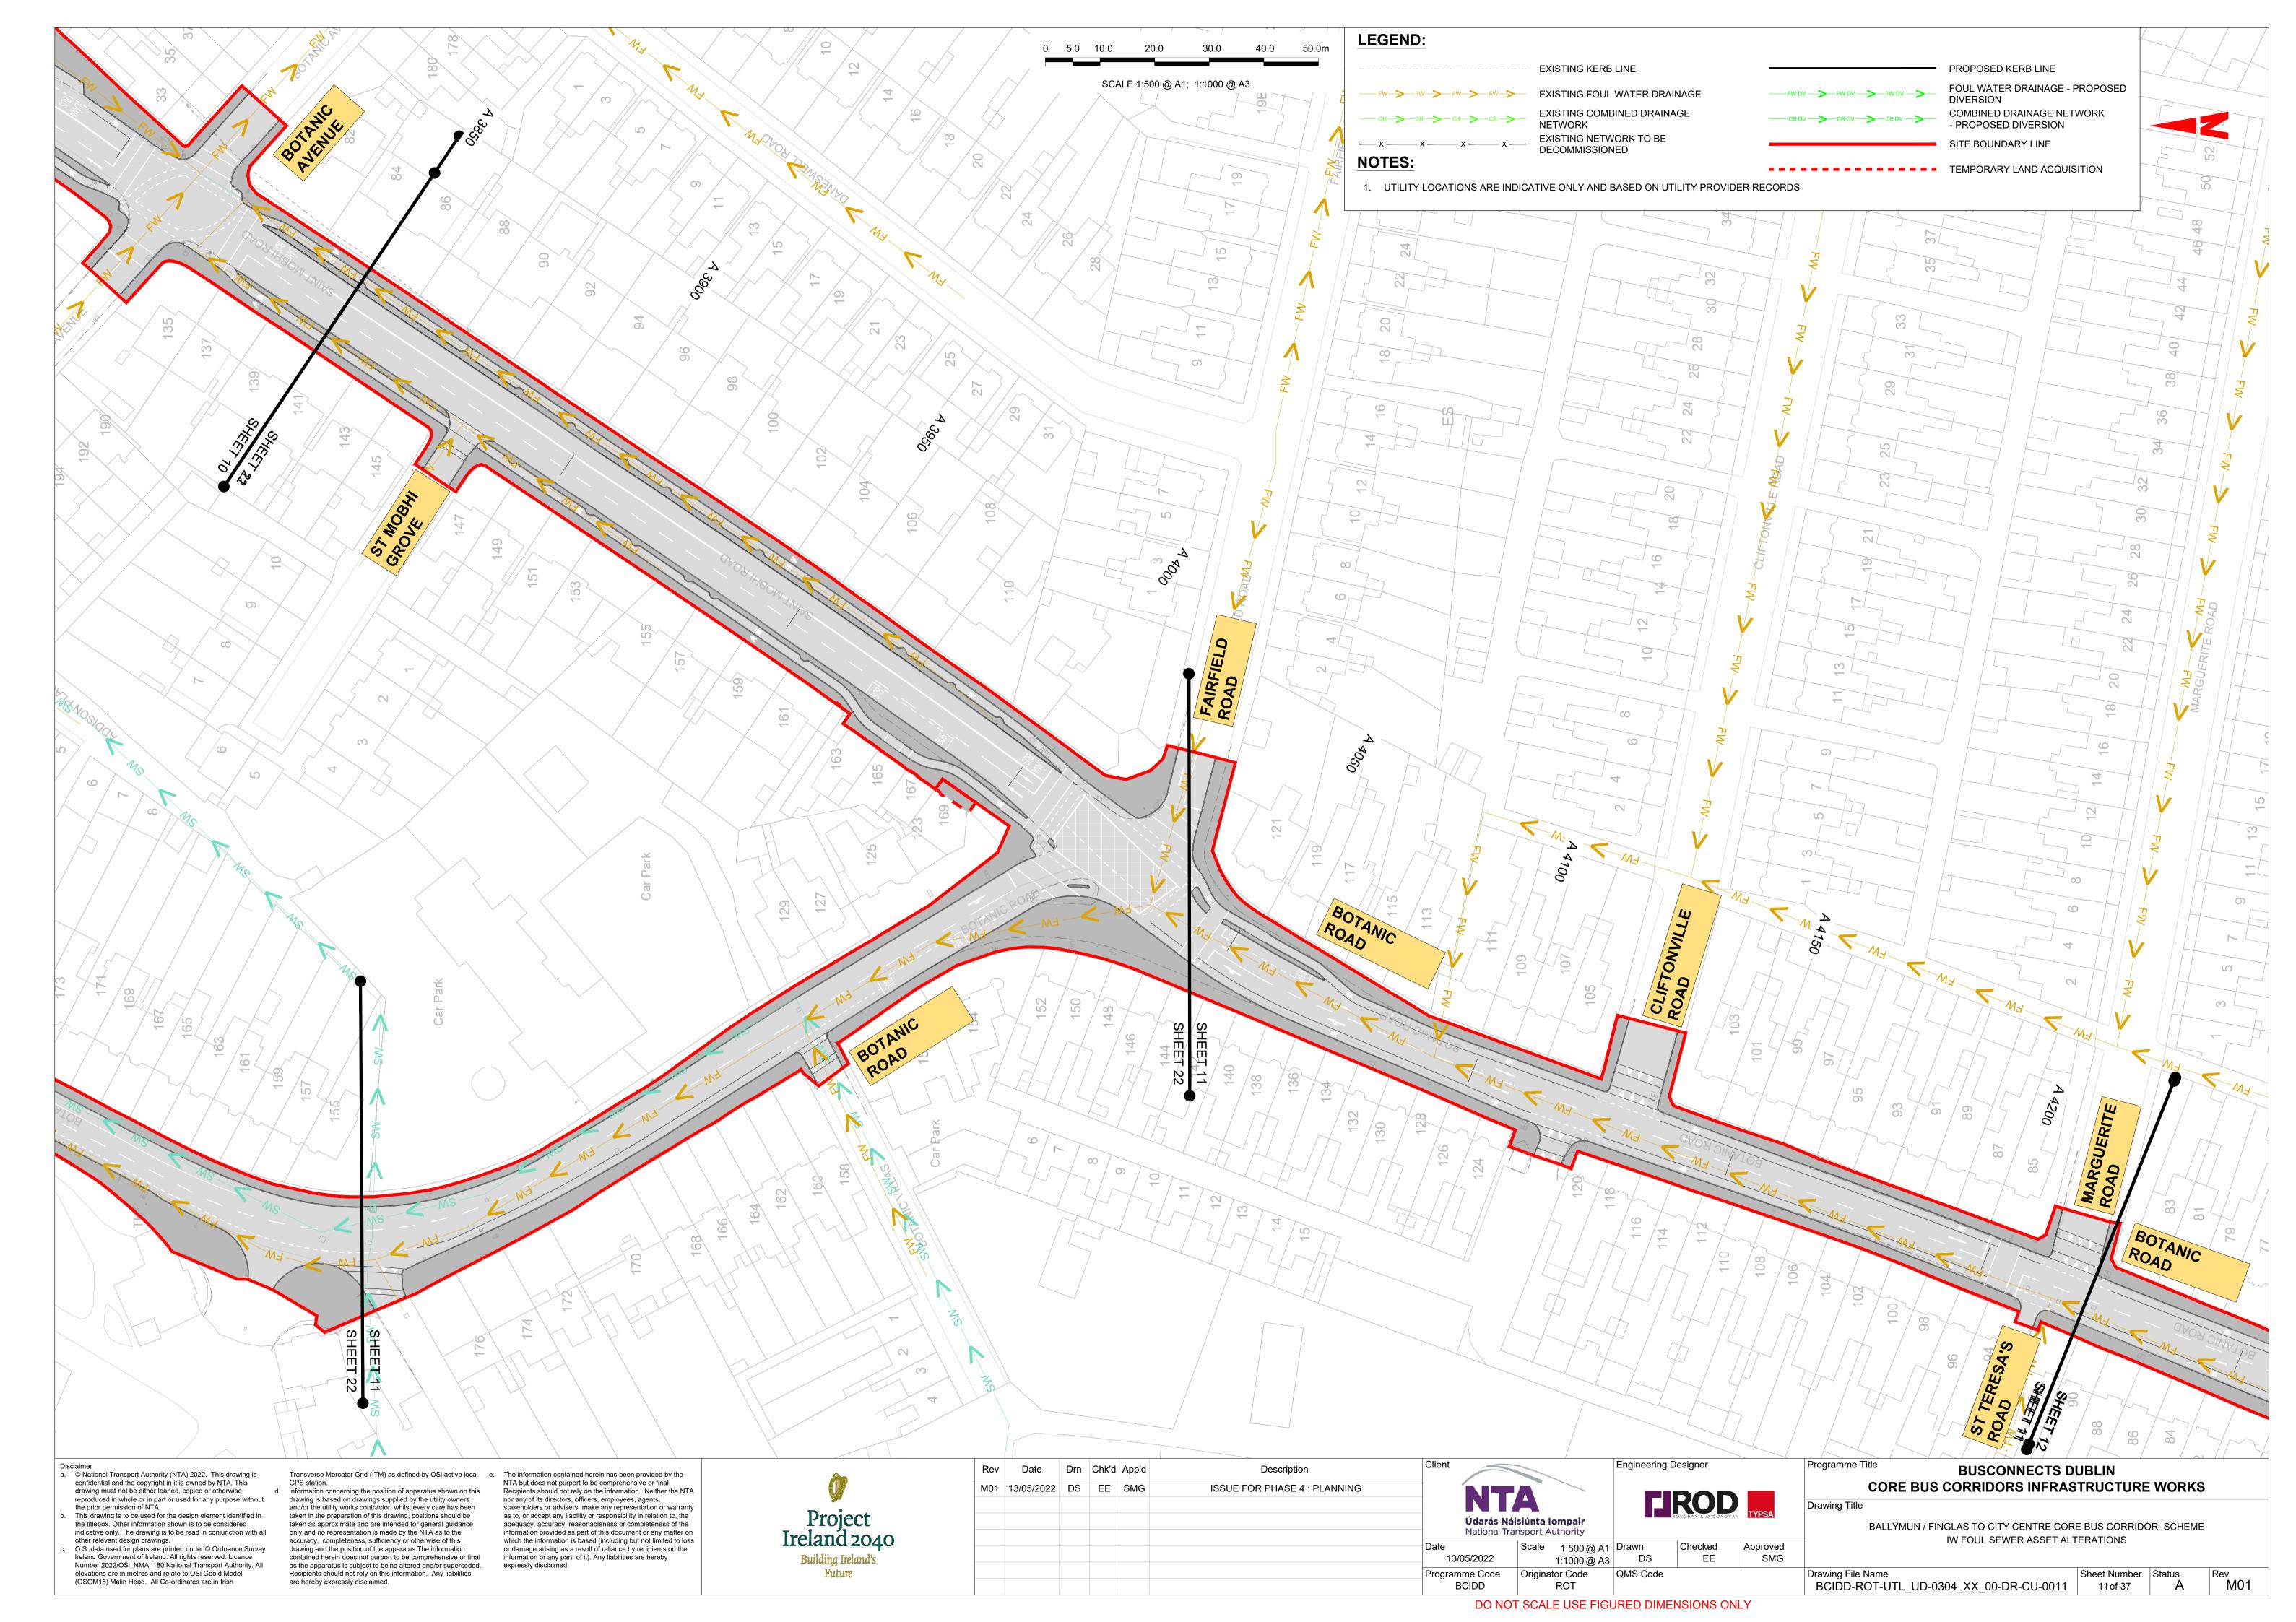

BALLYMUN / FINGLAS TO CITY CENTRE CORE BUS CORRIDOR SCHEME. IW FOUL SEWER ASSET ALTERATIONS. DRAWINGS.

© National Transport Authority (NTA) 2022. This drawing is confidential and the copyright in it is owned by NTA. This drawing must not be either loaned, copied or otherwise the prior permission of NTA.