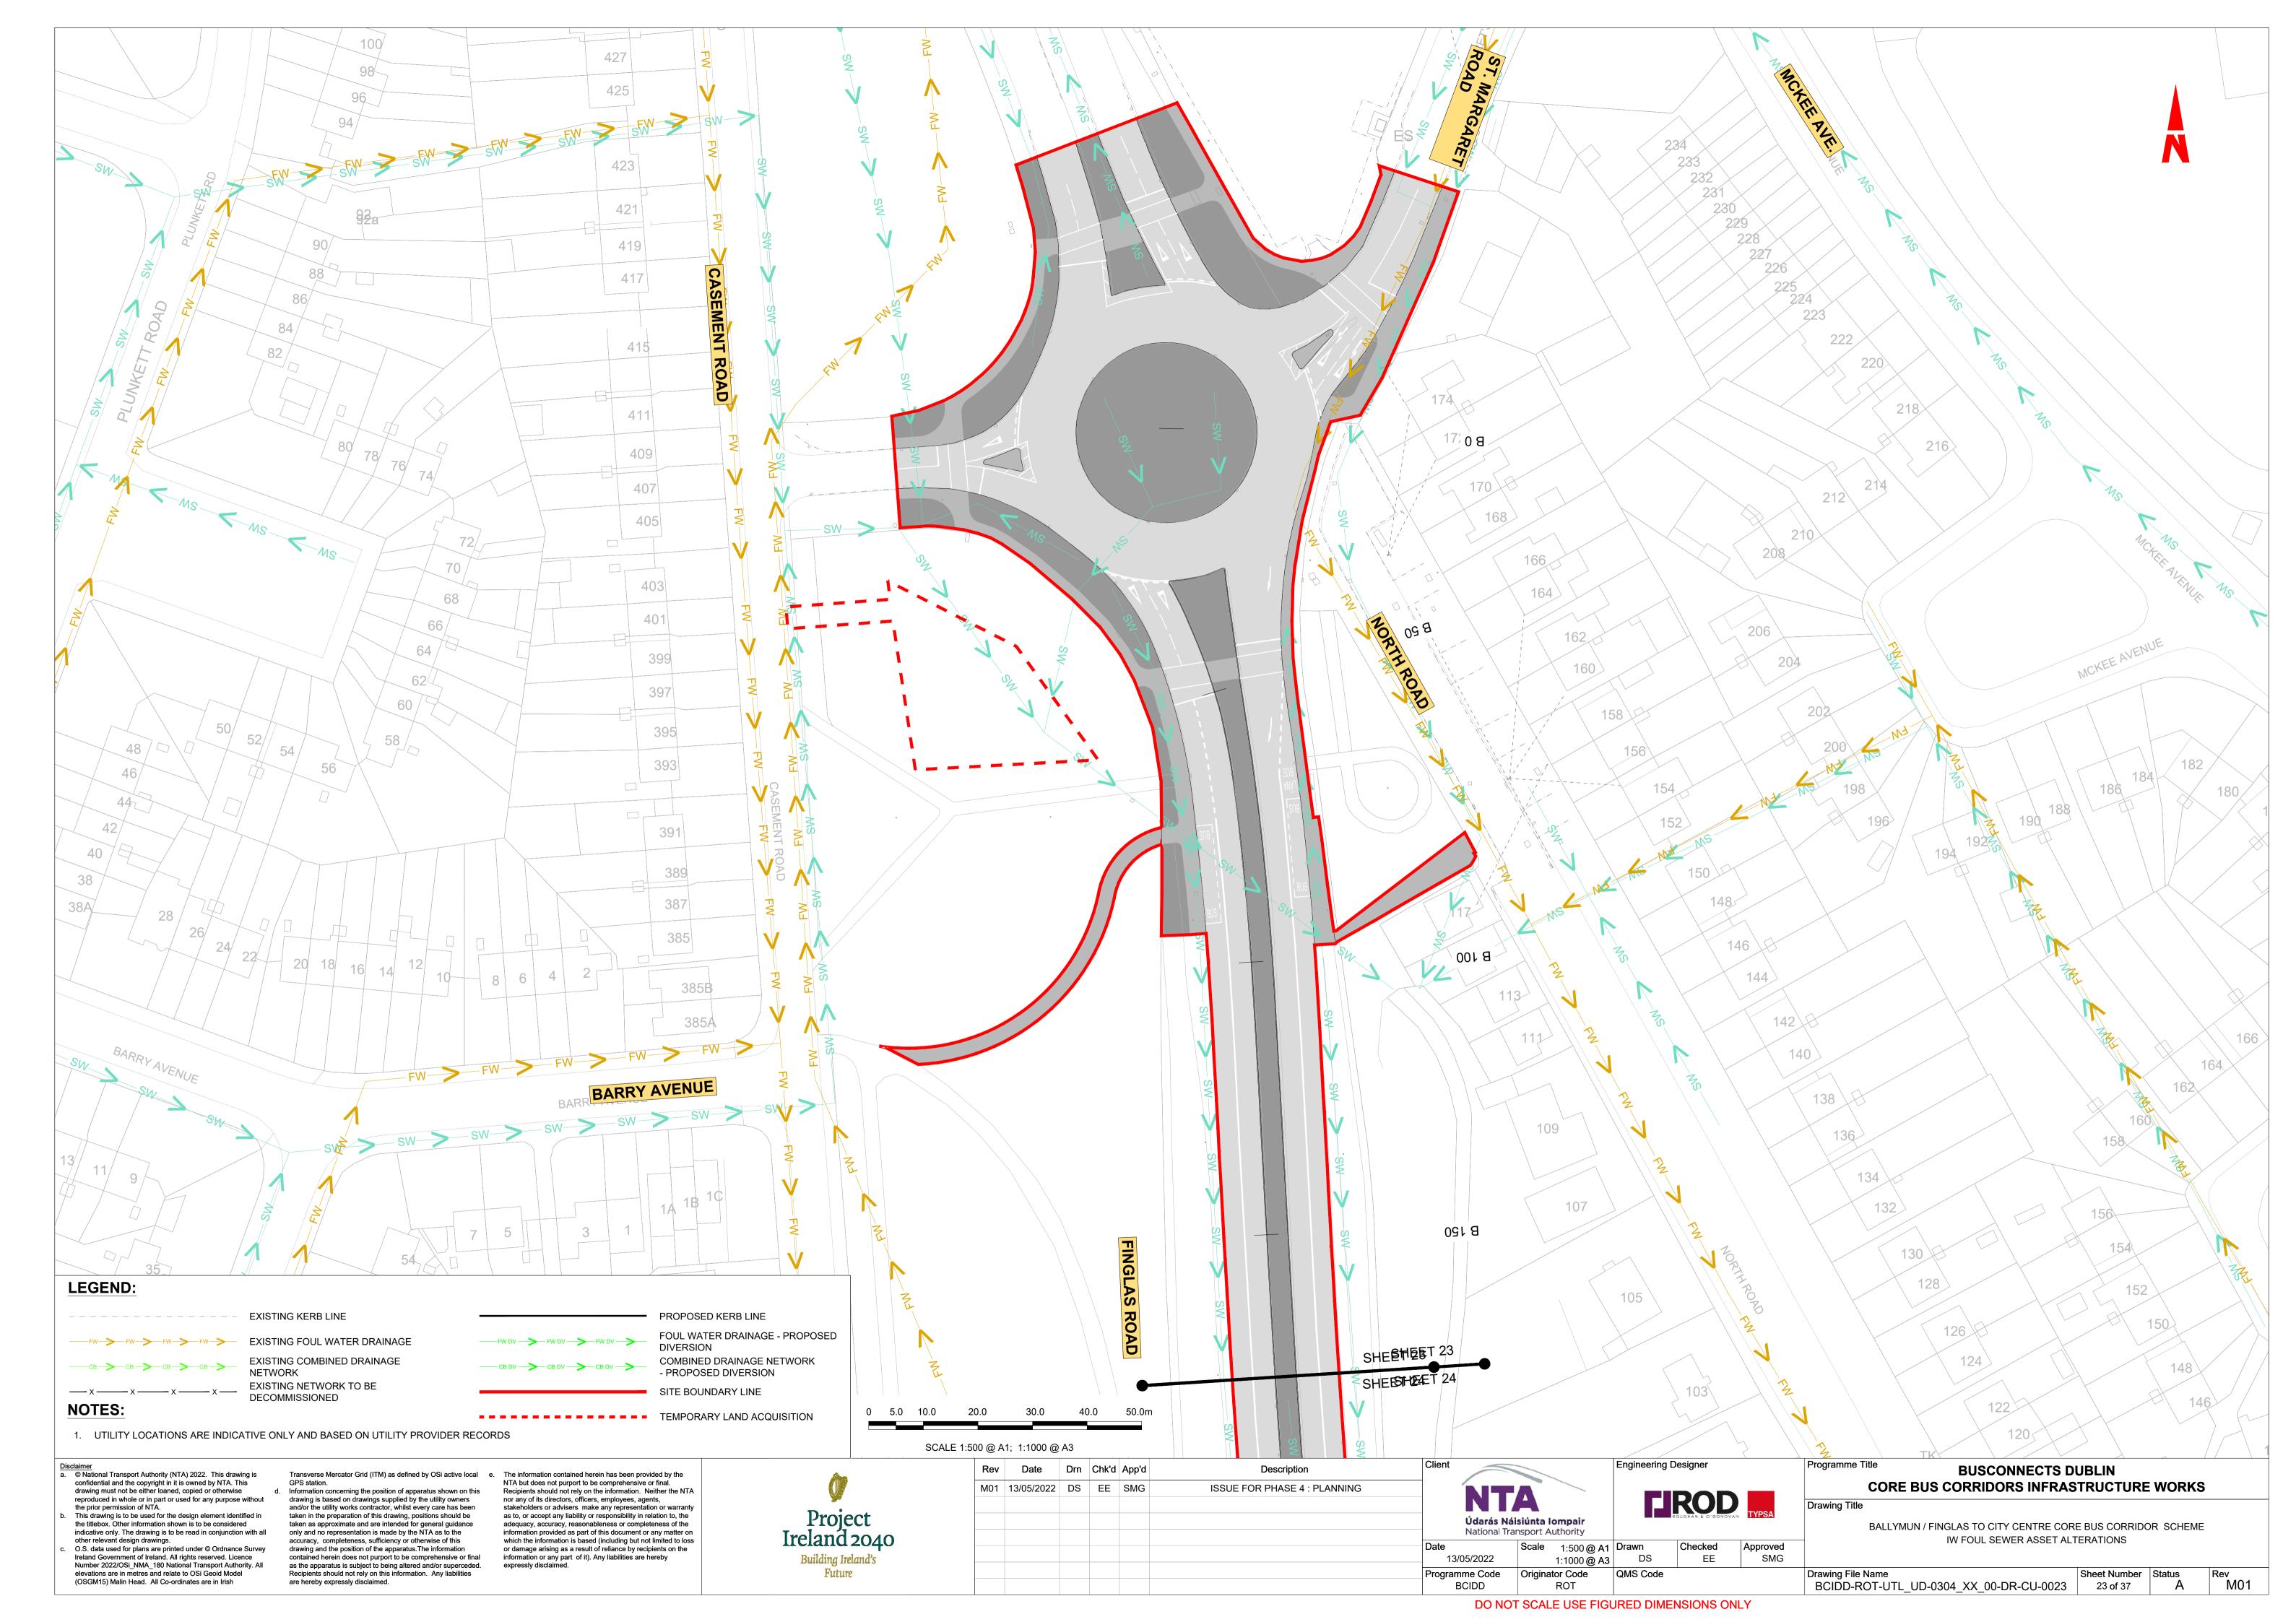

BALLYMUN / FINGLAS TO CITY CENTRE CORE BUS CORRIDOR SCHEME. IW FOUL SEWER ASSET ALTERATIONS. DRAWINGS.

© National Transport Authority (NTA) 2022. This drawing is confidential and the copyright in it is owned by NTA. This drawing must not be either loaned, copied or otherwise the prior permission of NTA.