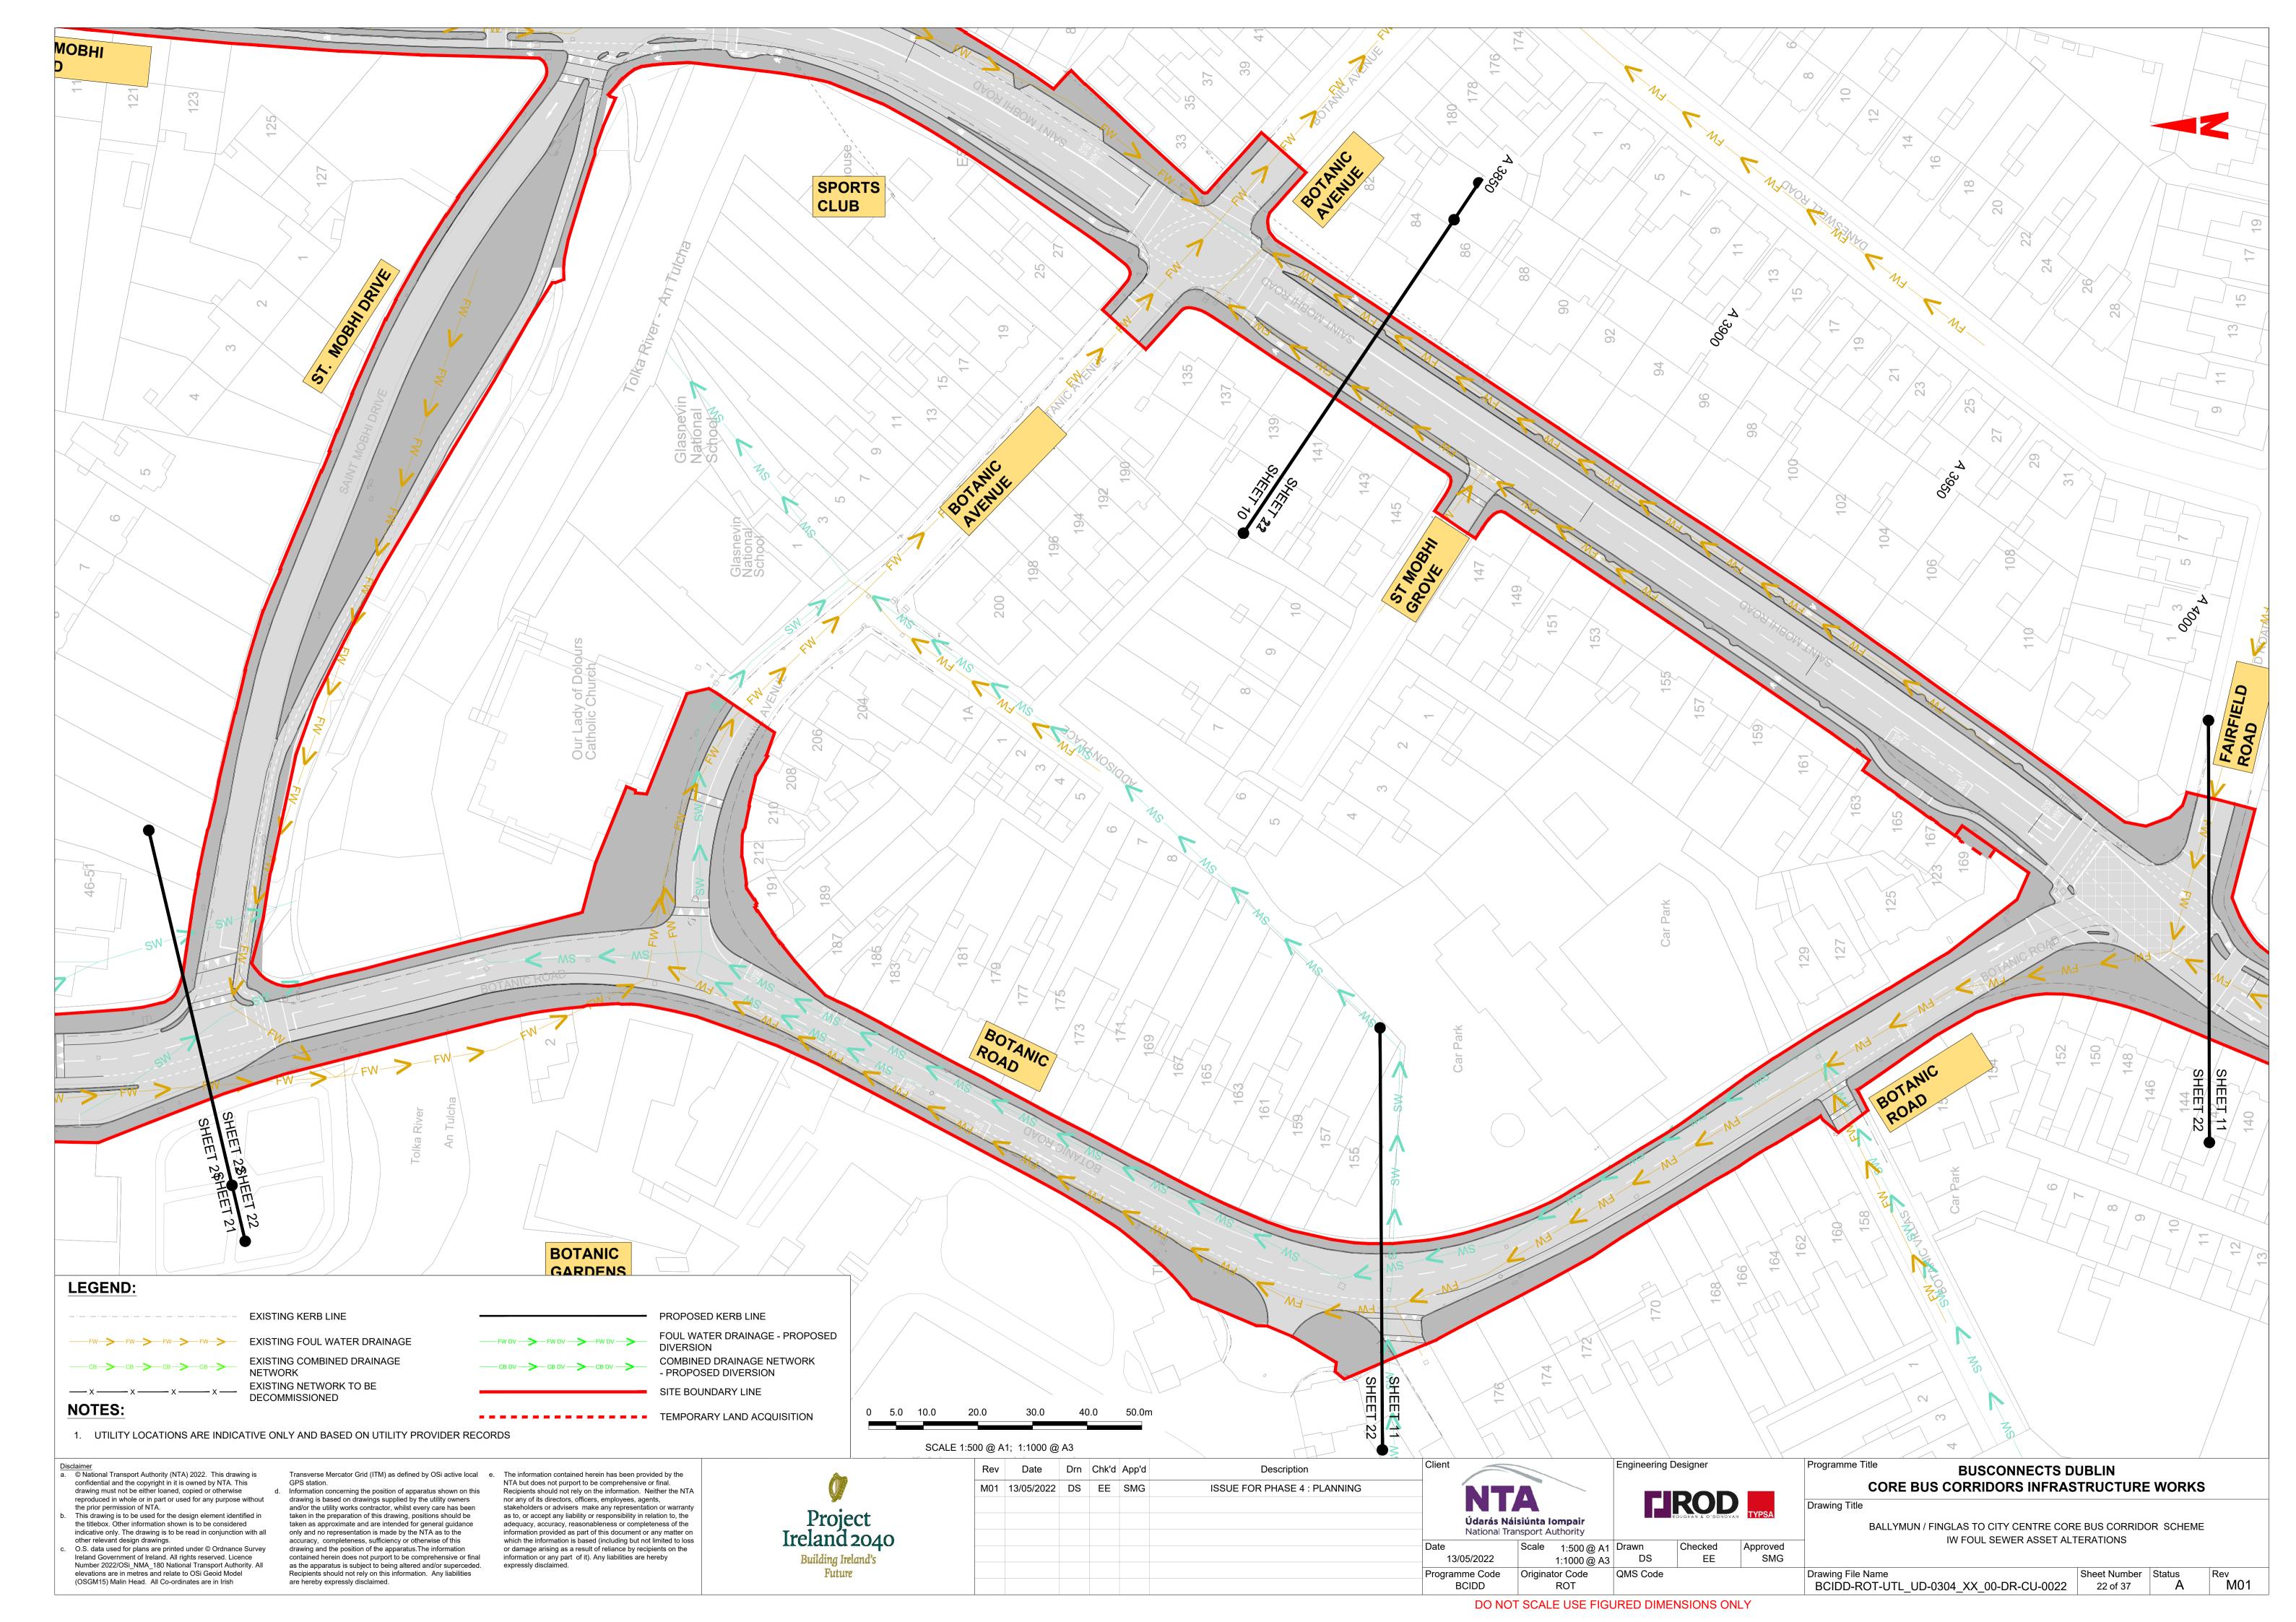

BALLYMUN / FINGLAS TO CITY CENTRE CORE BUS CORRIDOR SCHEME. IW FOUL SEWER ASSET ALTERATIONS. DRAWINGS.

© National Transport Authority (NTA) 2022. This drawing is confidential and the copyright in it is owned by NTA. This drawing must not be either loaned, copied or otherwise the prior permission of NTA.