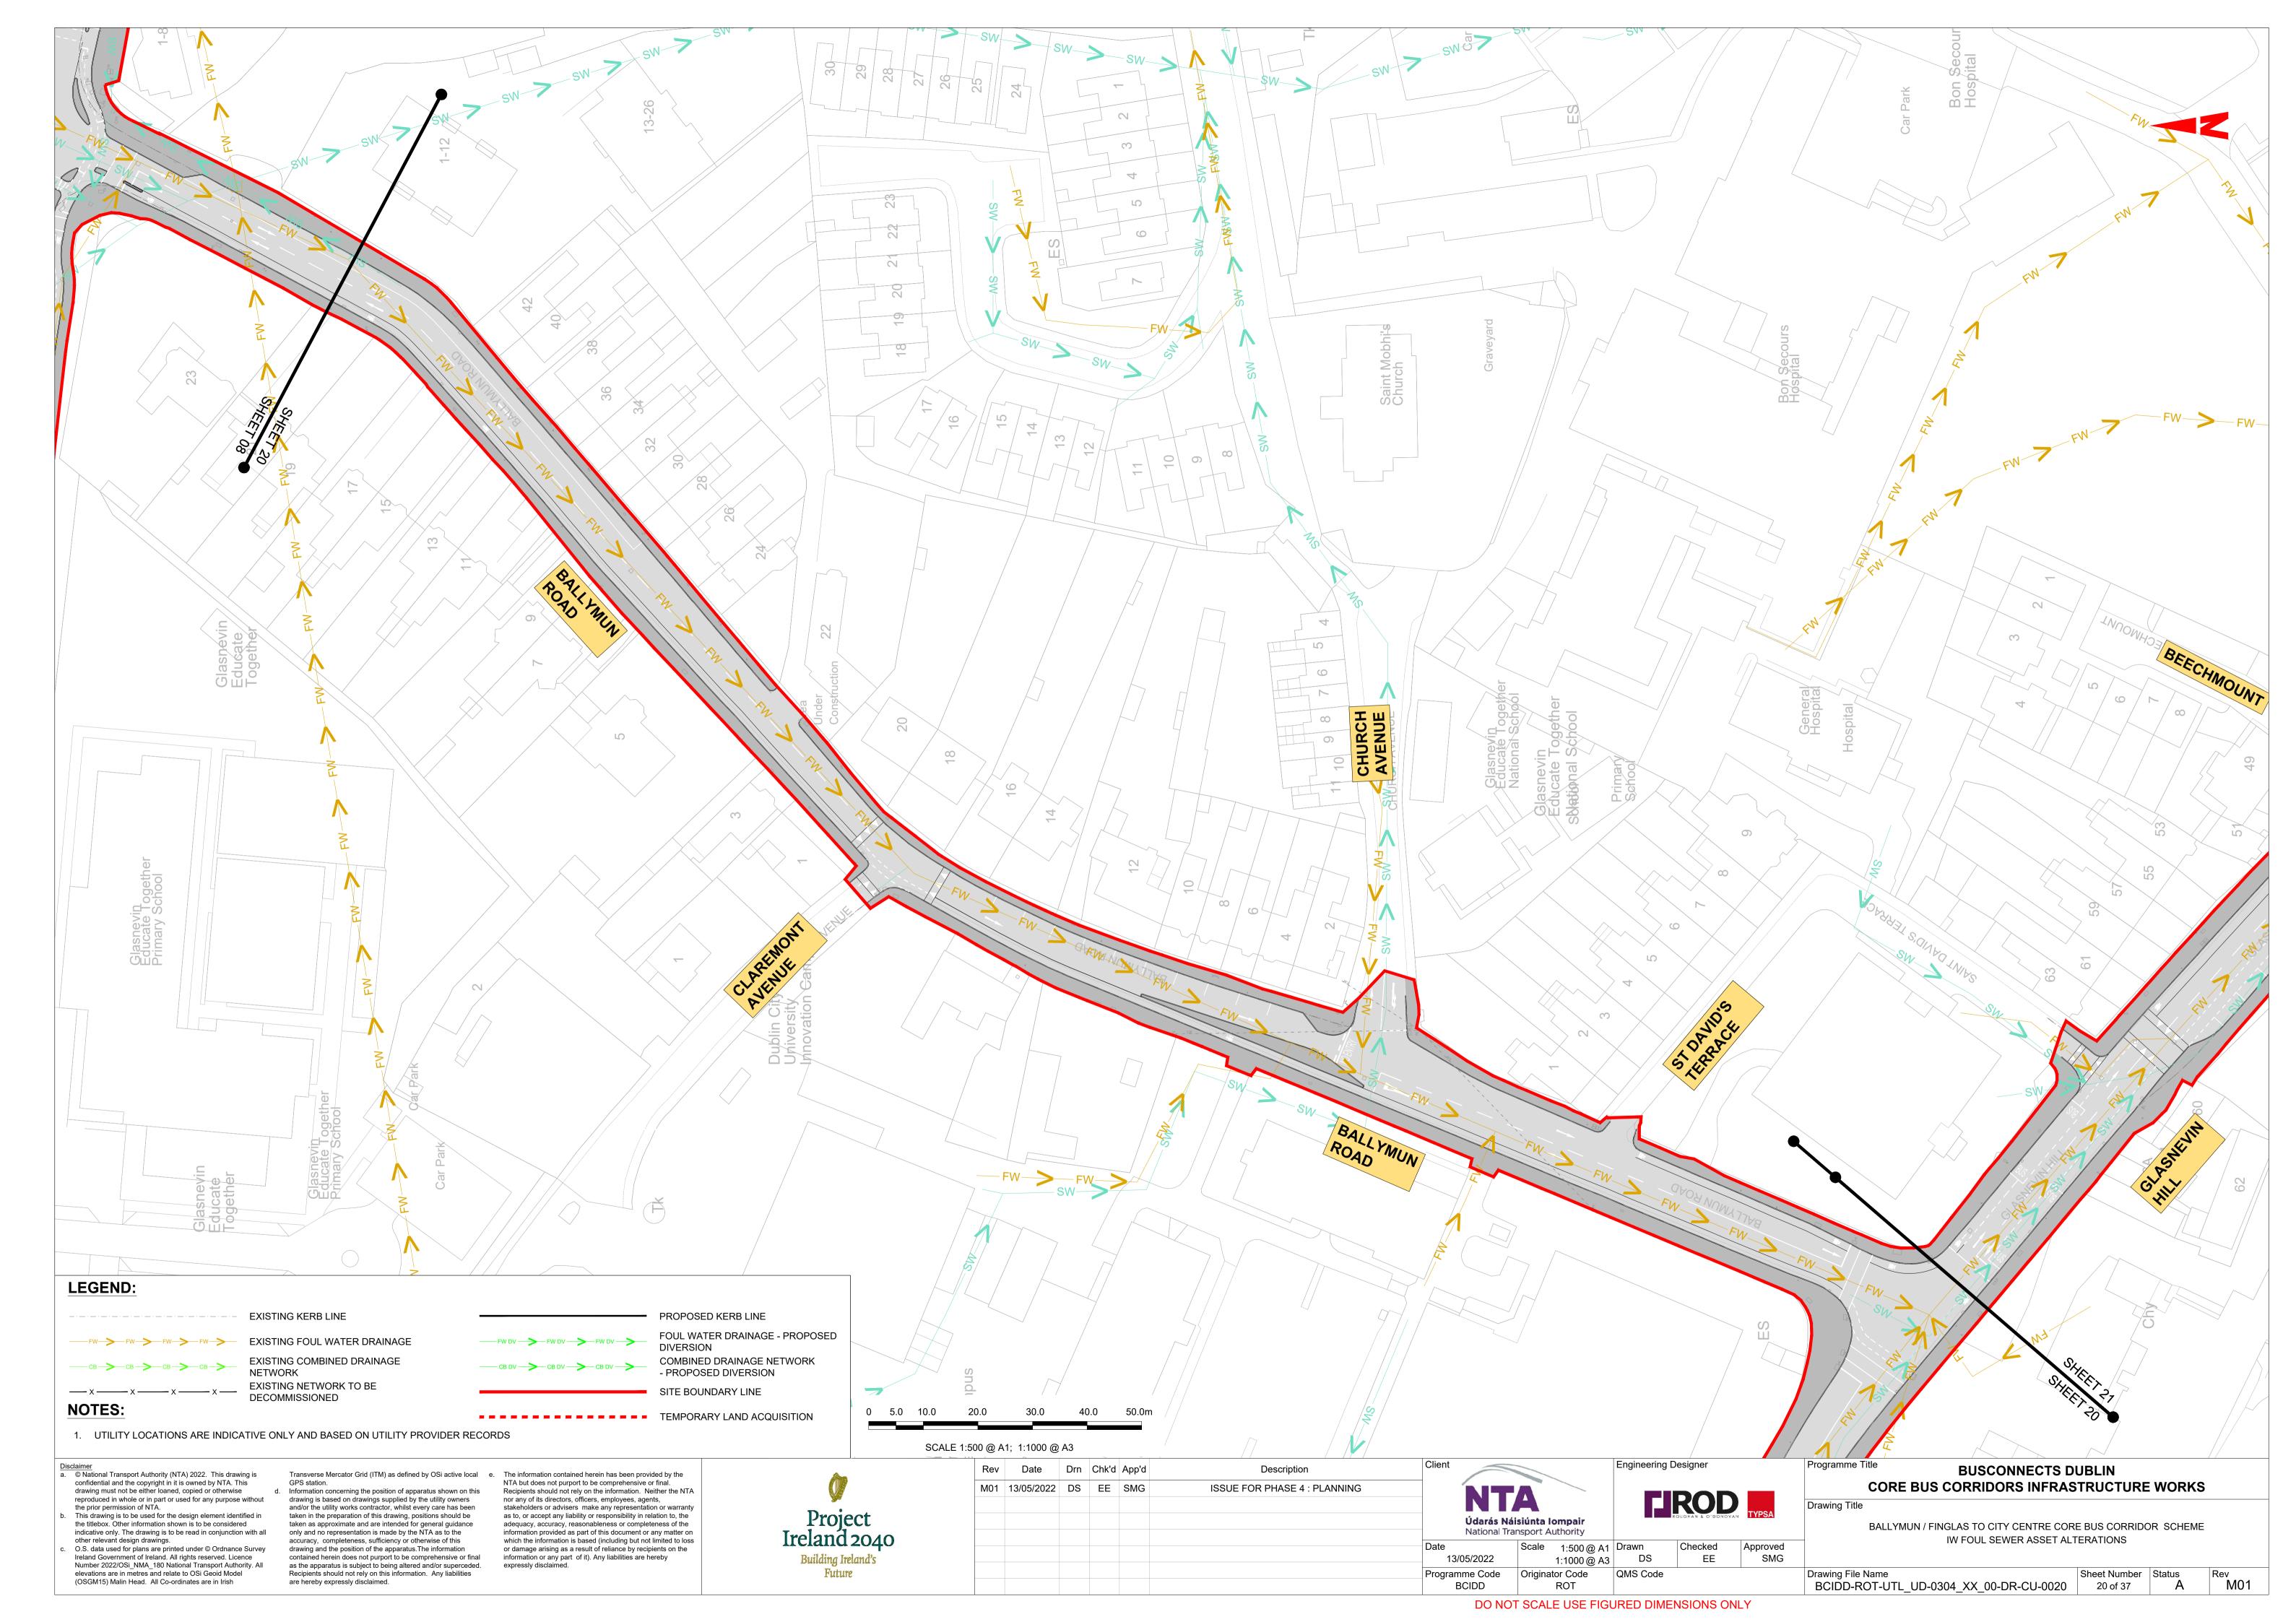

BALLYMUN / FINGLAS TO CITY CENTRE CORE BUS CORRIDOR SCHEME. IW FOUL SEWER ASSET ALTERATIONS. DRAWINGS.

© National Transport Authority (NTA) 2022. This drawing is confidential and the copyright in it is owned by NTA. This drawing must not be either loaned, copied or otherwise the prior permission of NTA.