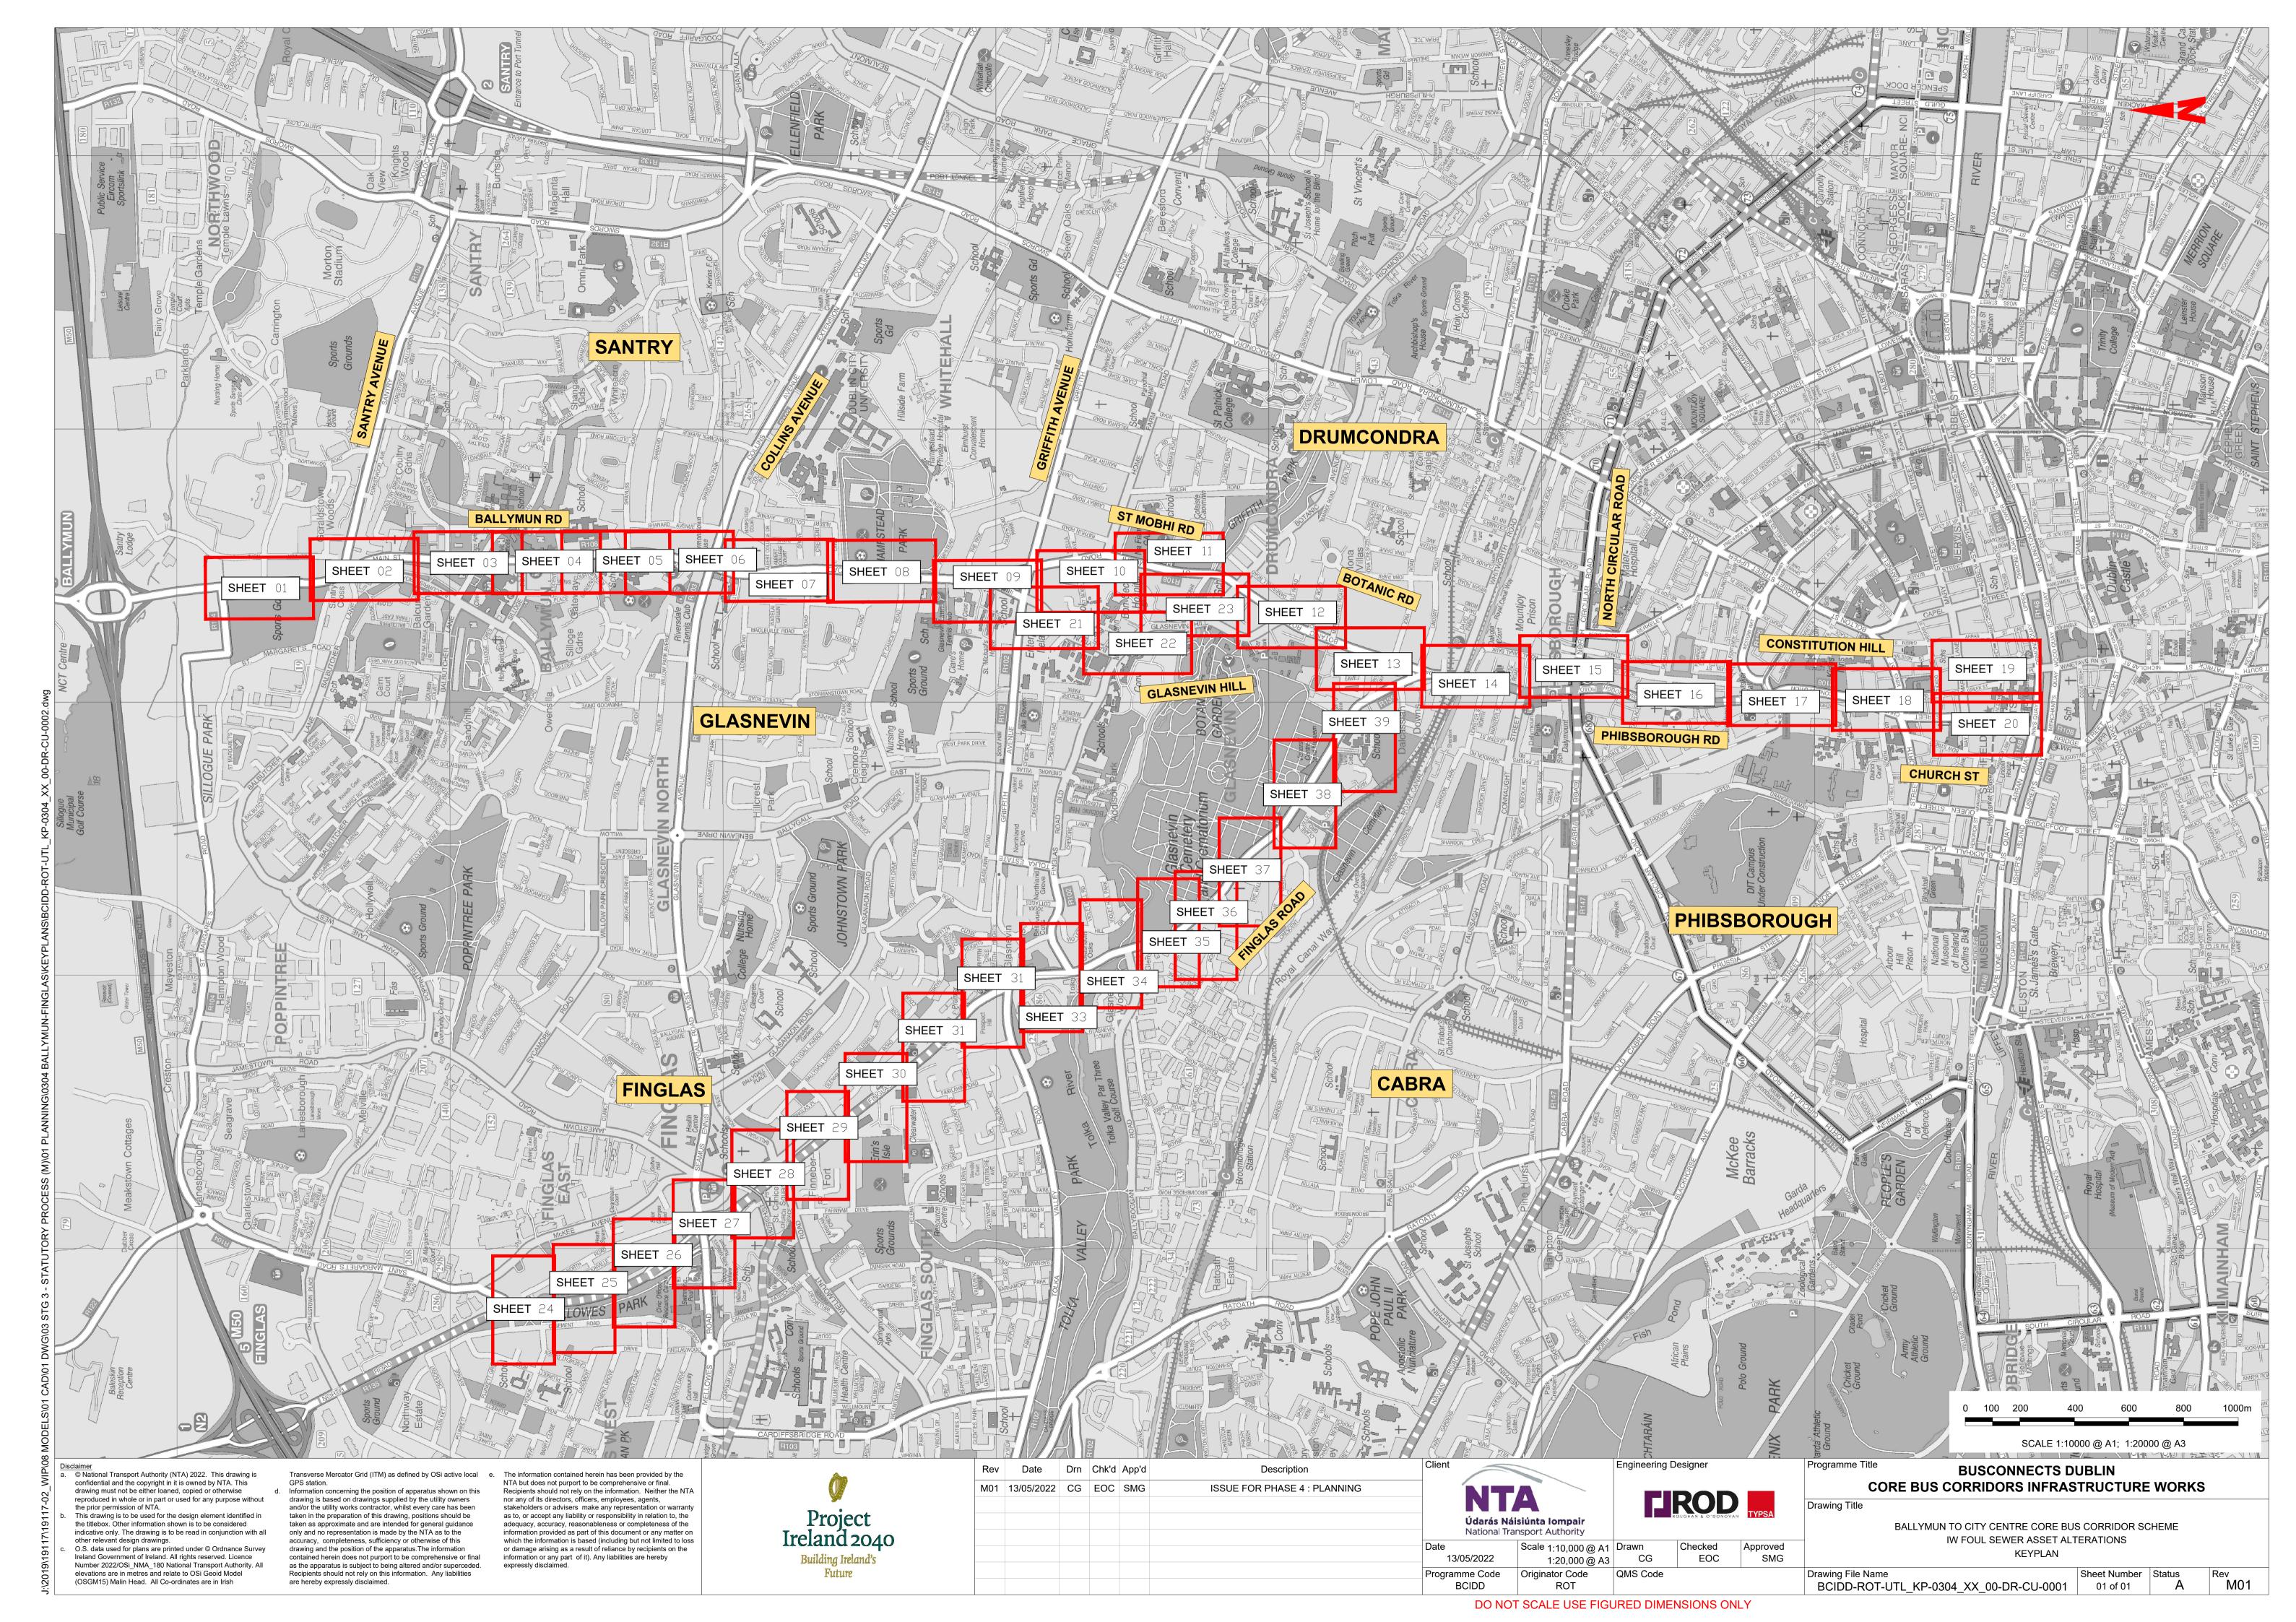

#### DRAWING SERIES DESCRIPTION

BALLYMUN / FINGLAS TO CITY CENTRE CORE BUS CORRIDOR SCHEME. IW FOUL SEWER ASSET ALTERATIONS. COVER SHEET

BALLYMUN / FINGLAS TO CITY CENTRE CORE BUS CORRIDOR SCHEME. IW FOUL SEWER ASSET ALTERATIONS. KEY PLAN

BALLYMUN / FINGLAS TO CITY CENTRE CORE BUS CORRIDOR SCHEME. IW FOUL SEWER ASSET ALTERATIONS. DRAWINGS.

© National Transport Authority (NTA) 2022. This drawing is confidential and the copyright in it is owned by NTA. This drawing must not be either loaned, copied or otherwise the prior permission of NTA.