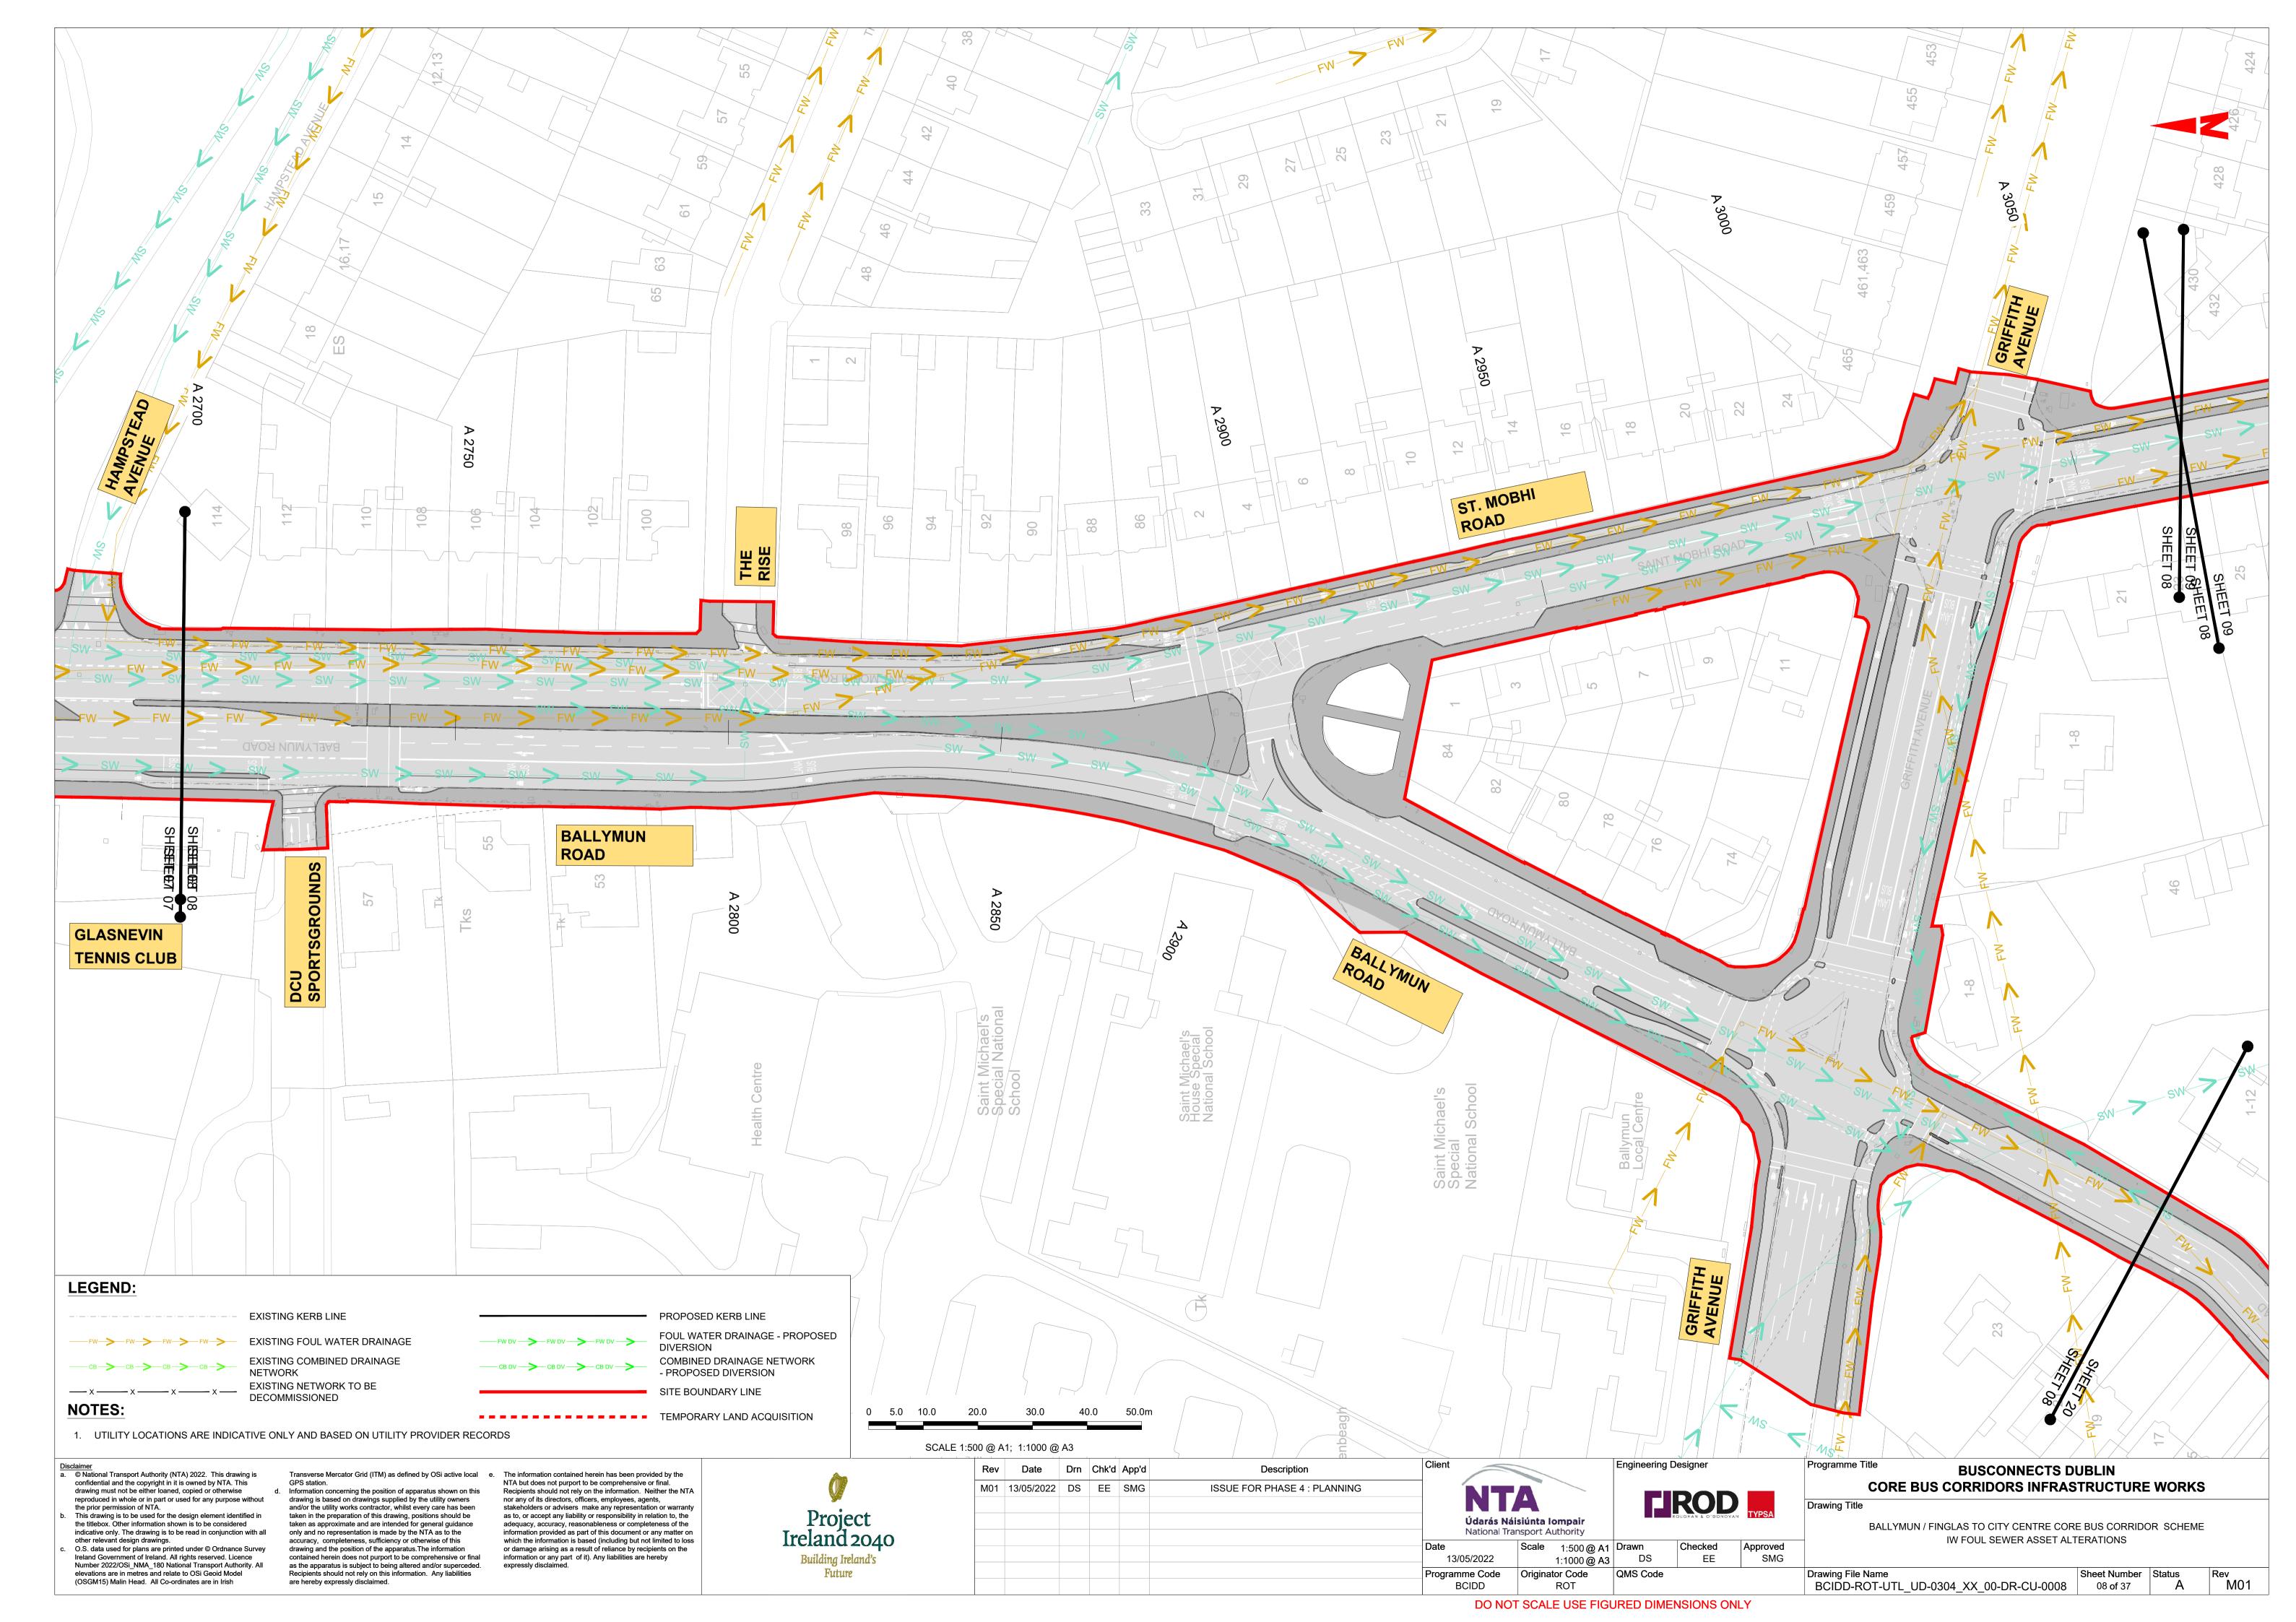

BALLYMUN / FINGLAS TO CITY CENTRE CORE BUS CORRIDOR SCHEME. IW FOUL SEWER ASSET ALTERATIONS. DRAWINGS.

© National Transport Authority (NTA) 2022. This drawing is confidential and the copyright in it is owned by NTA. This drawing must not be either loaned, copied or otherwise the prior permission of NTA.