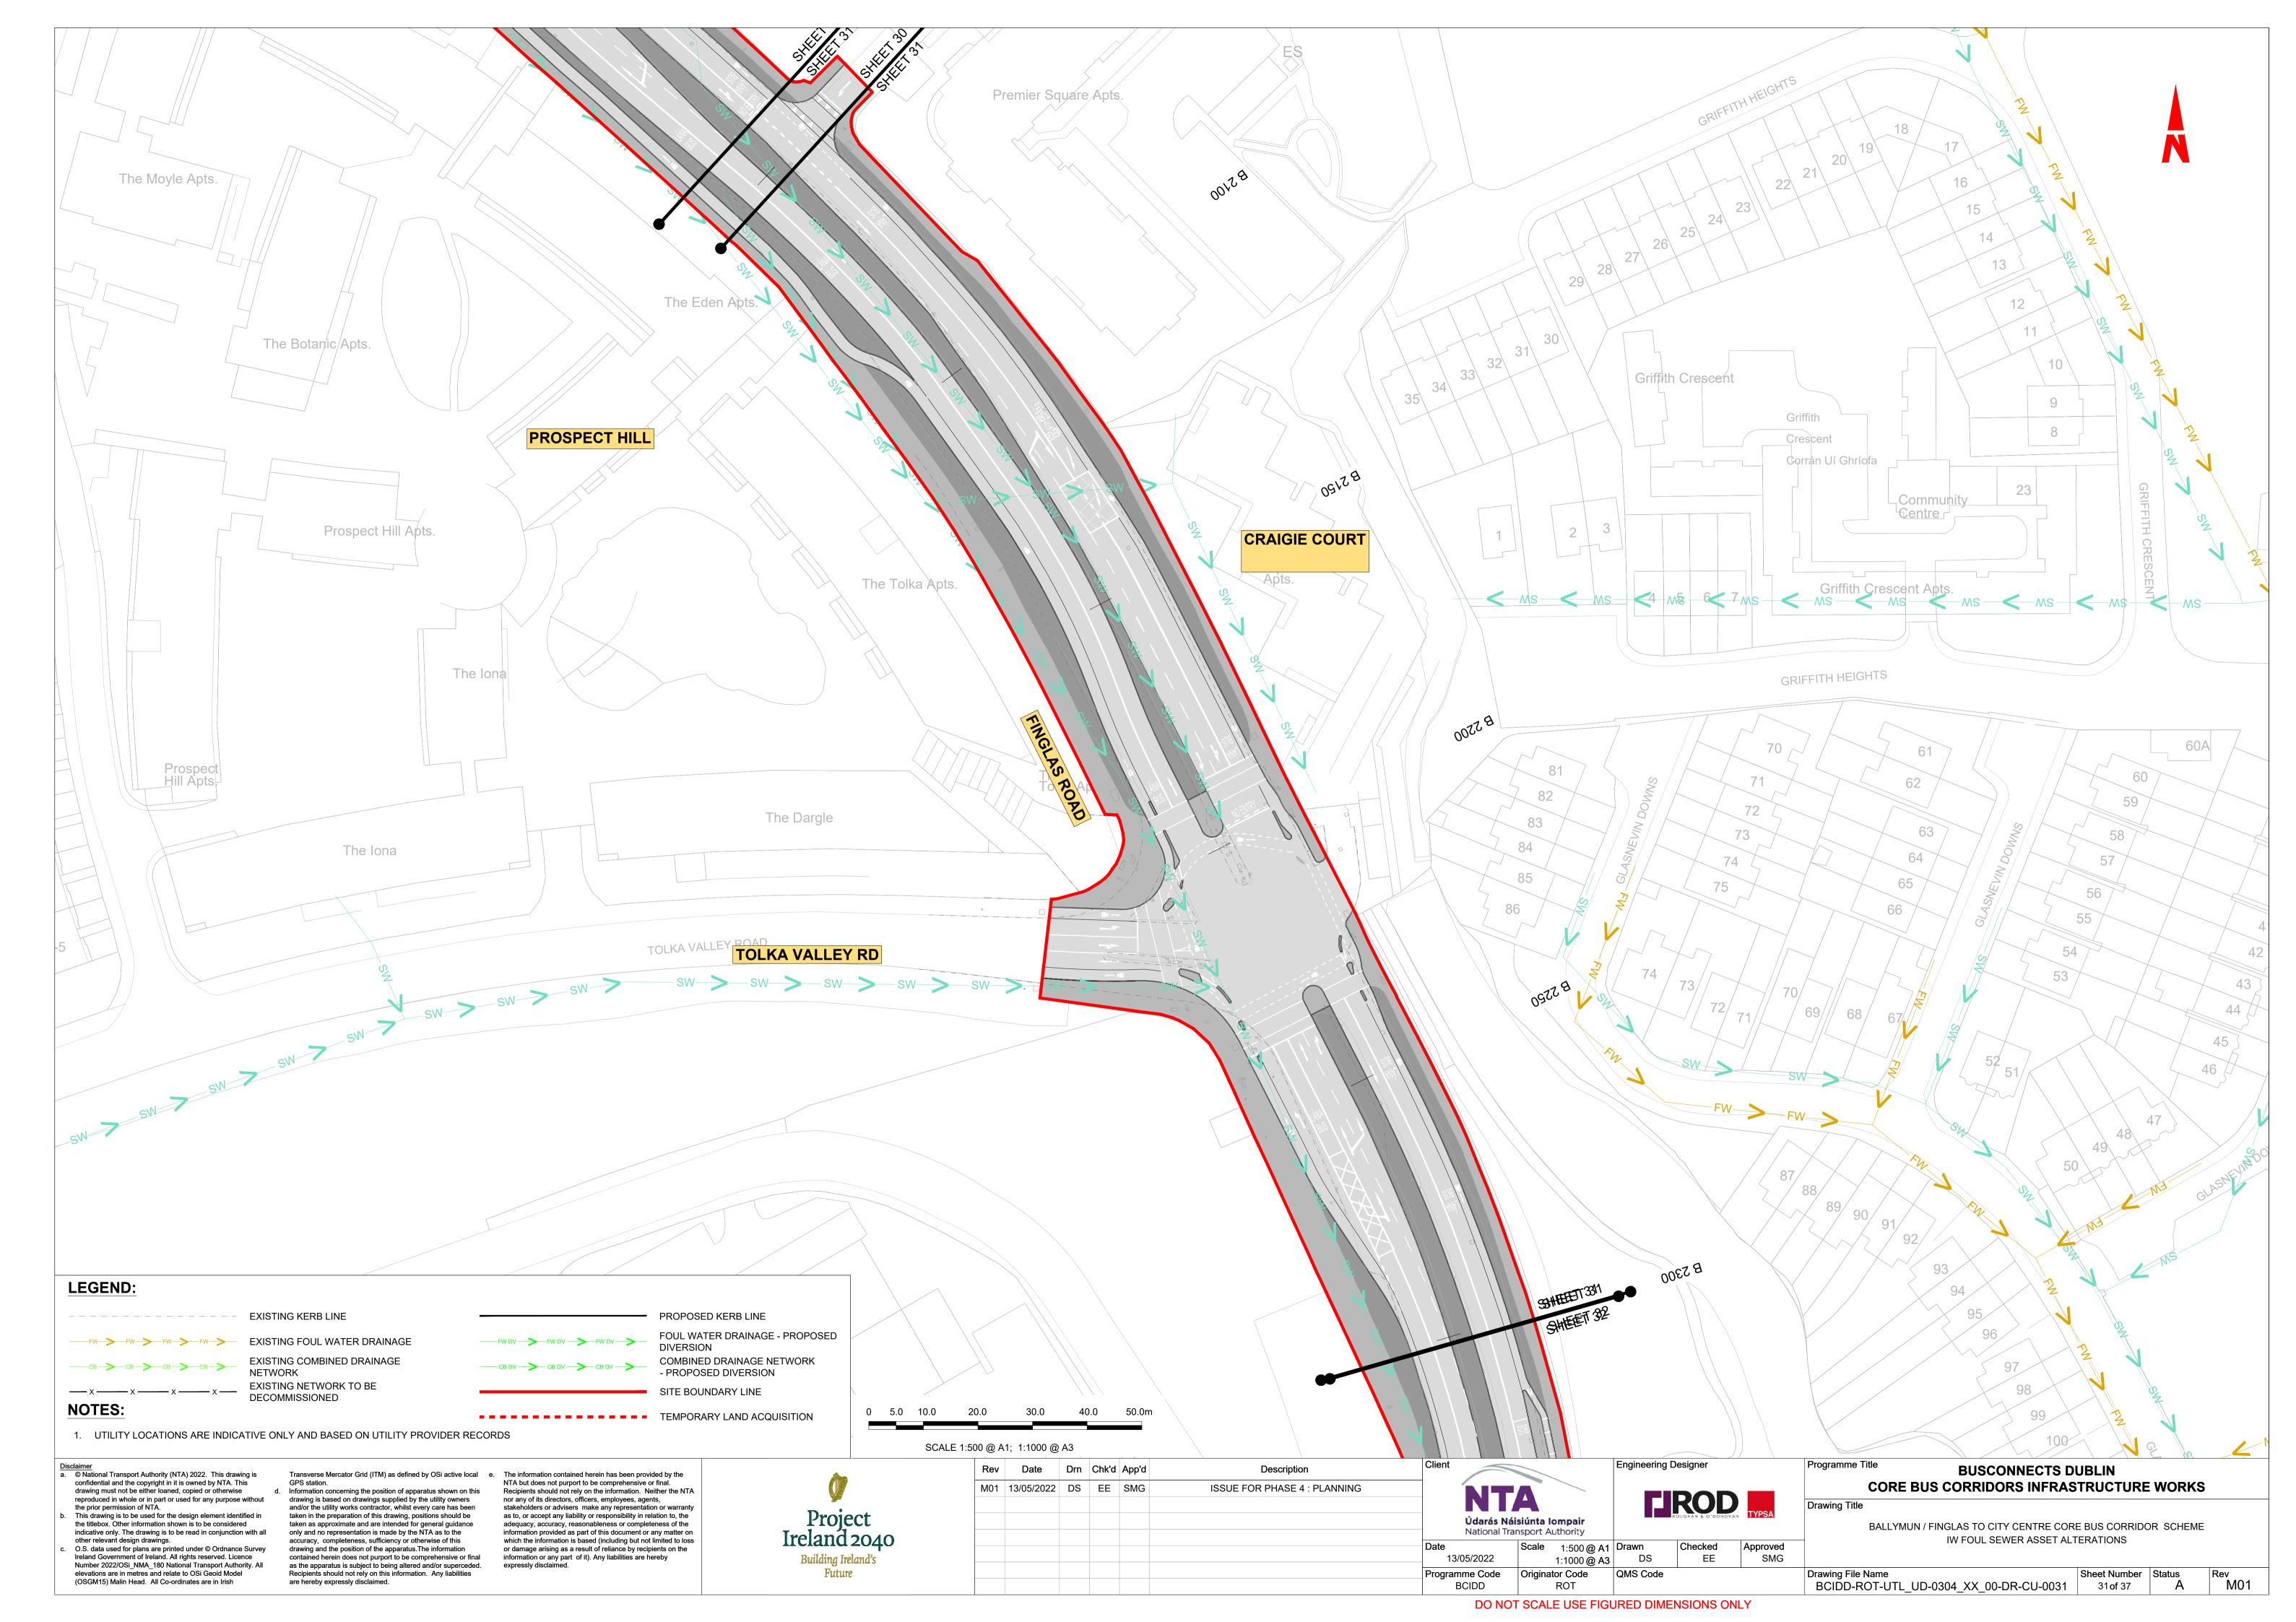

BALLYMUN / FINGLAS TO CITY CENTRE CORE BUS CORRIDOR SCHEME. IW FOUL SEWER ASSET ALTERATIONS. DRAWINGS.

© National Transport Authority (NTA) 2022. This drawing is confidential and the copyright in it is owned by NTA. This drawing must not be either loaned, copied or otherwise the prior permission of NTA.