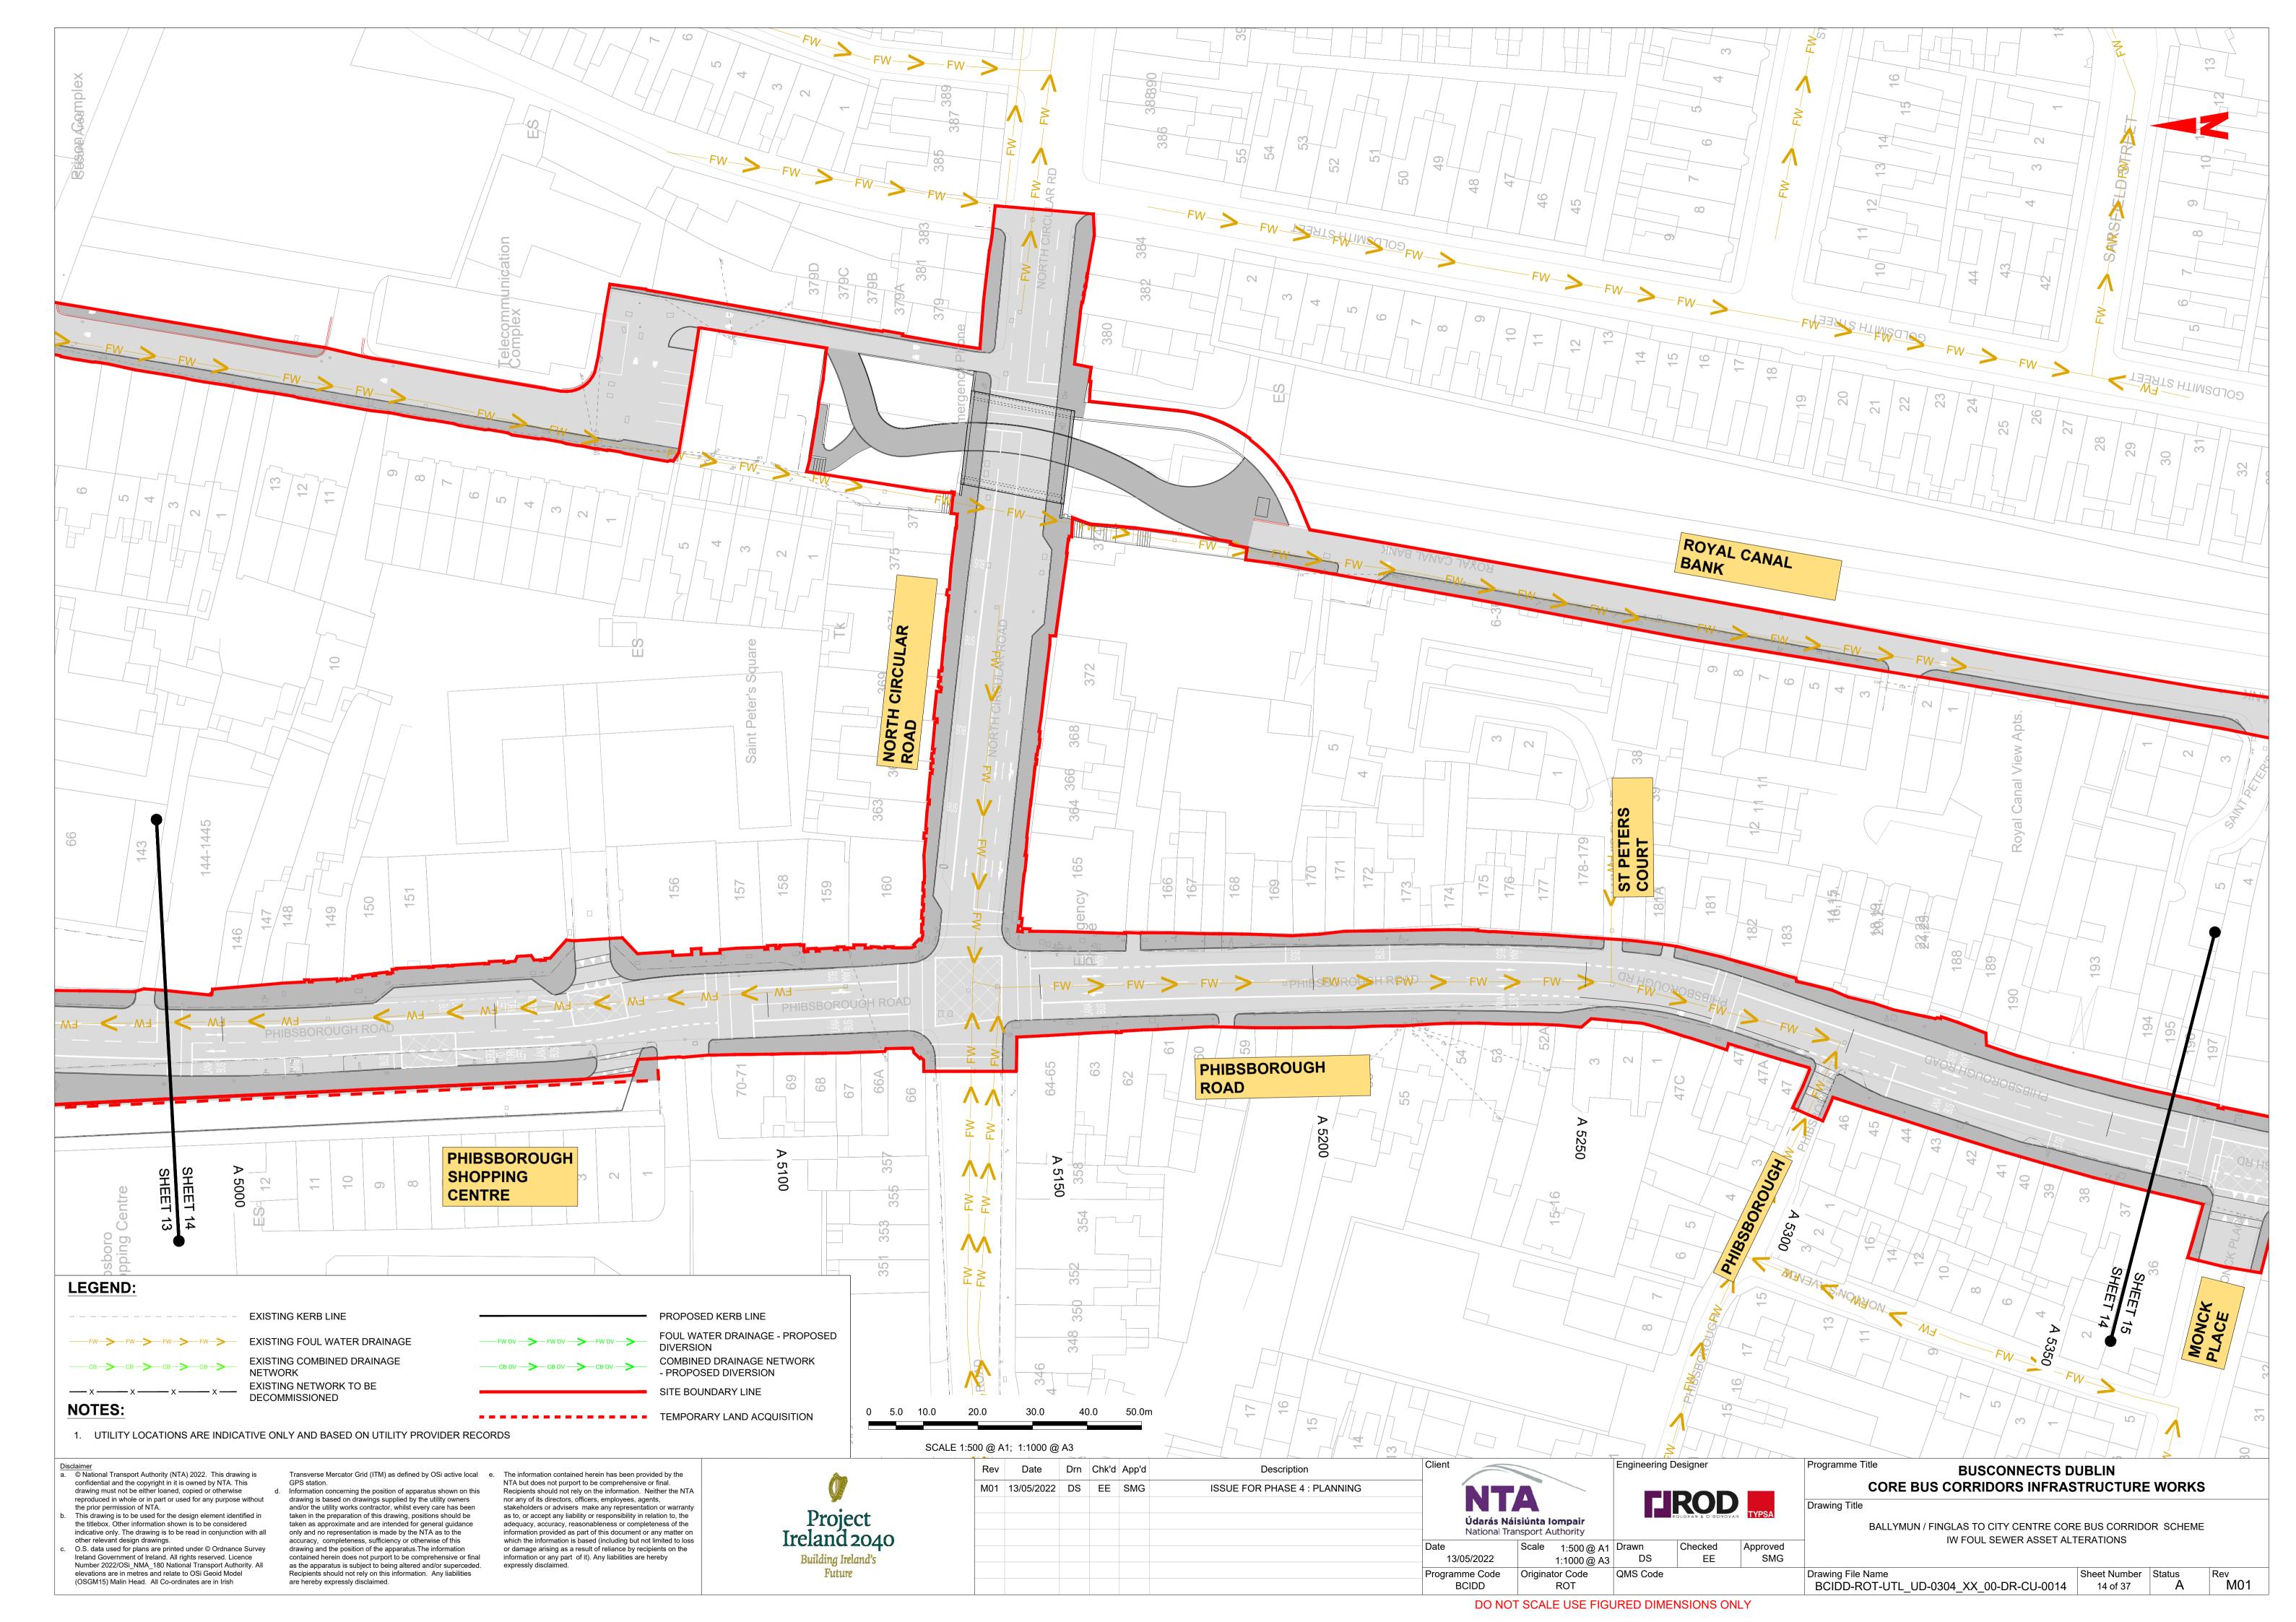

BALLYMUN / FINGLAS TO CITY CENTRE CORE BUS CORRIDOR SCHEME. IW FOUL SEWER ASSET ALTERATIONS. DRAWINGS.

© National Transport Authority (NTA) 2022. This drawing is confidential and the copyright in it is owned by NTA. This drawing must not be either loaned, copied or otherwise the prior permission of NTA.