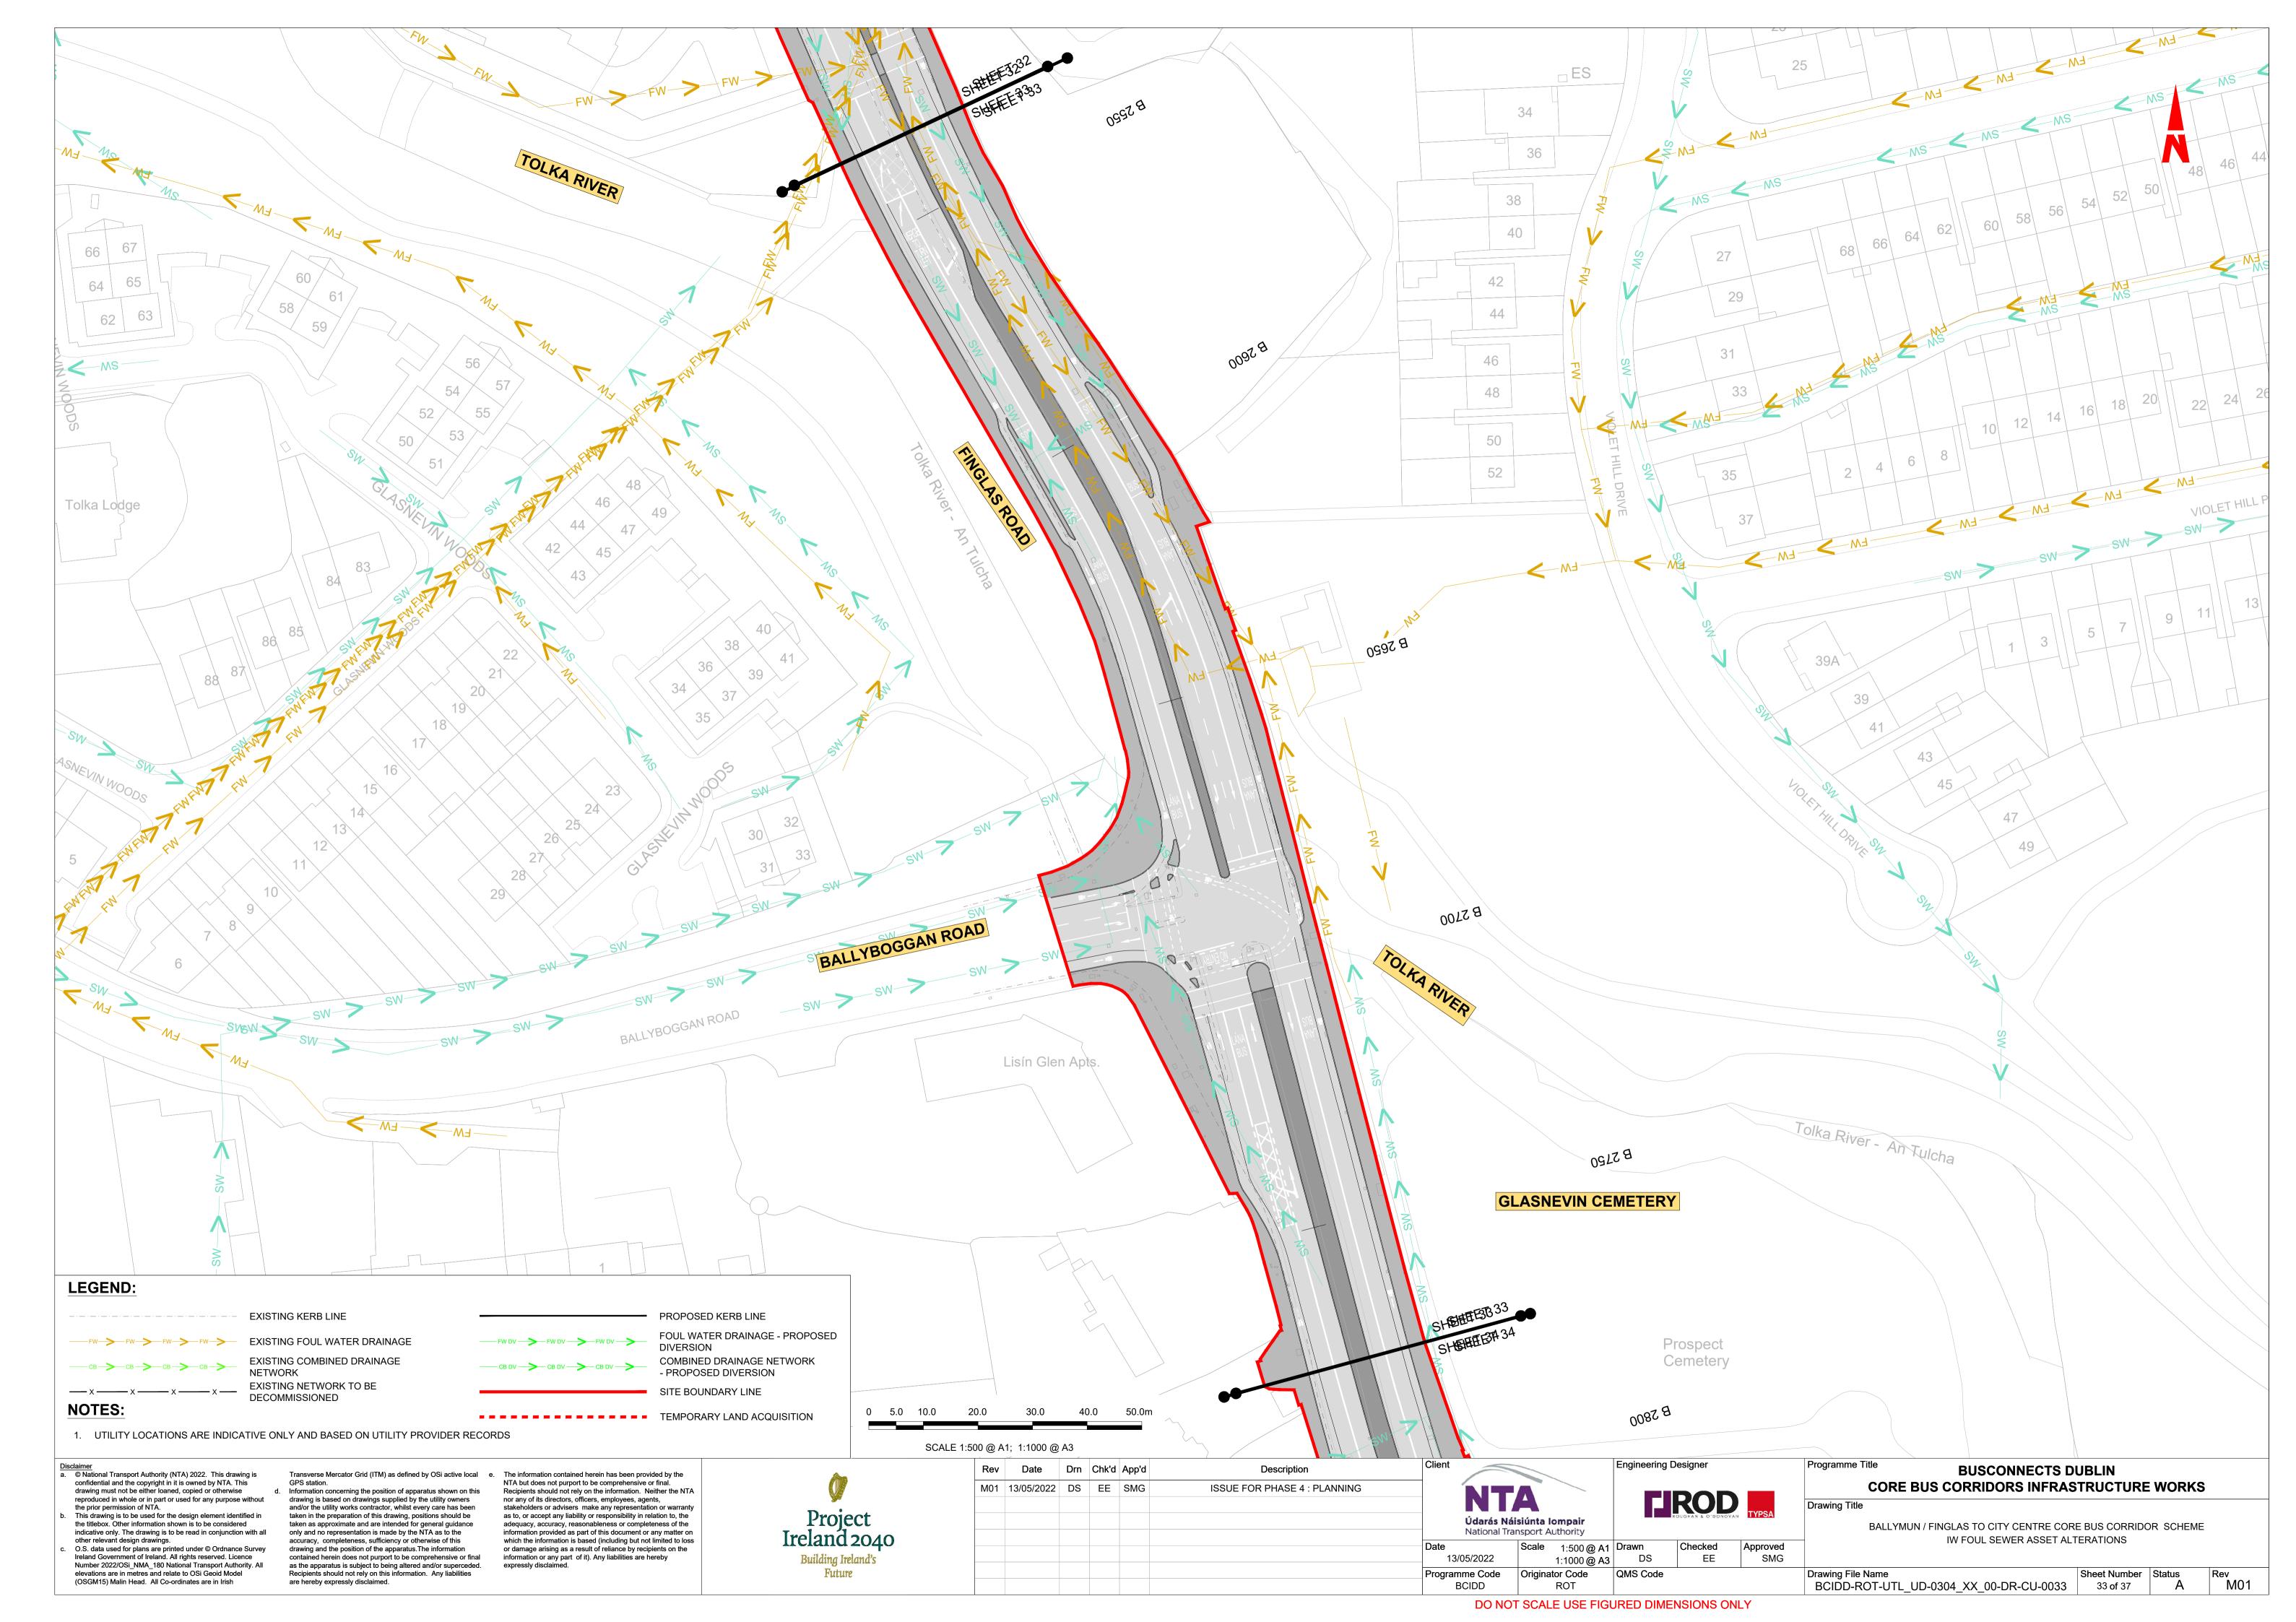

BALLYMUN / FINGLAS TO CITY CENTRE CORE BUS CORRIDOR SCHEME. IW FOUL SEWER ASSET ALTERATIONS. DRAWINGS.

© National Transport Authority (NTA) 2022. This drawing is confidential and the copyright in it is owned by NTA. This drawing must not be either loaned, copied or otherwise the prior permission of NTA.