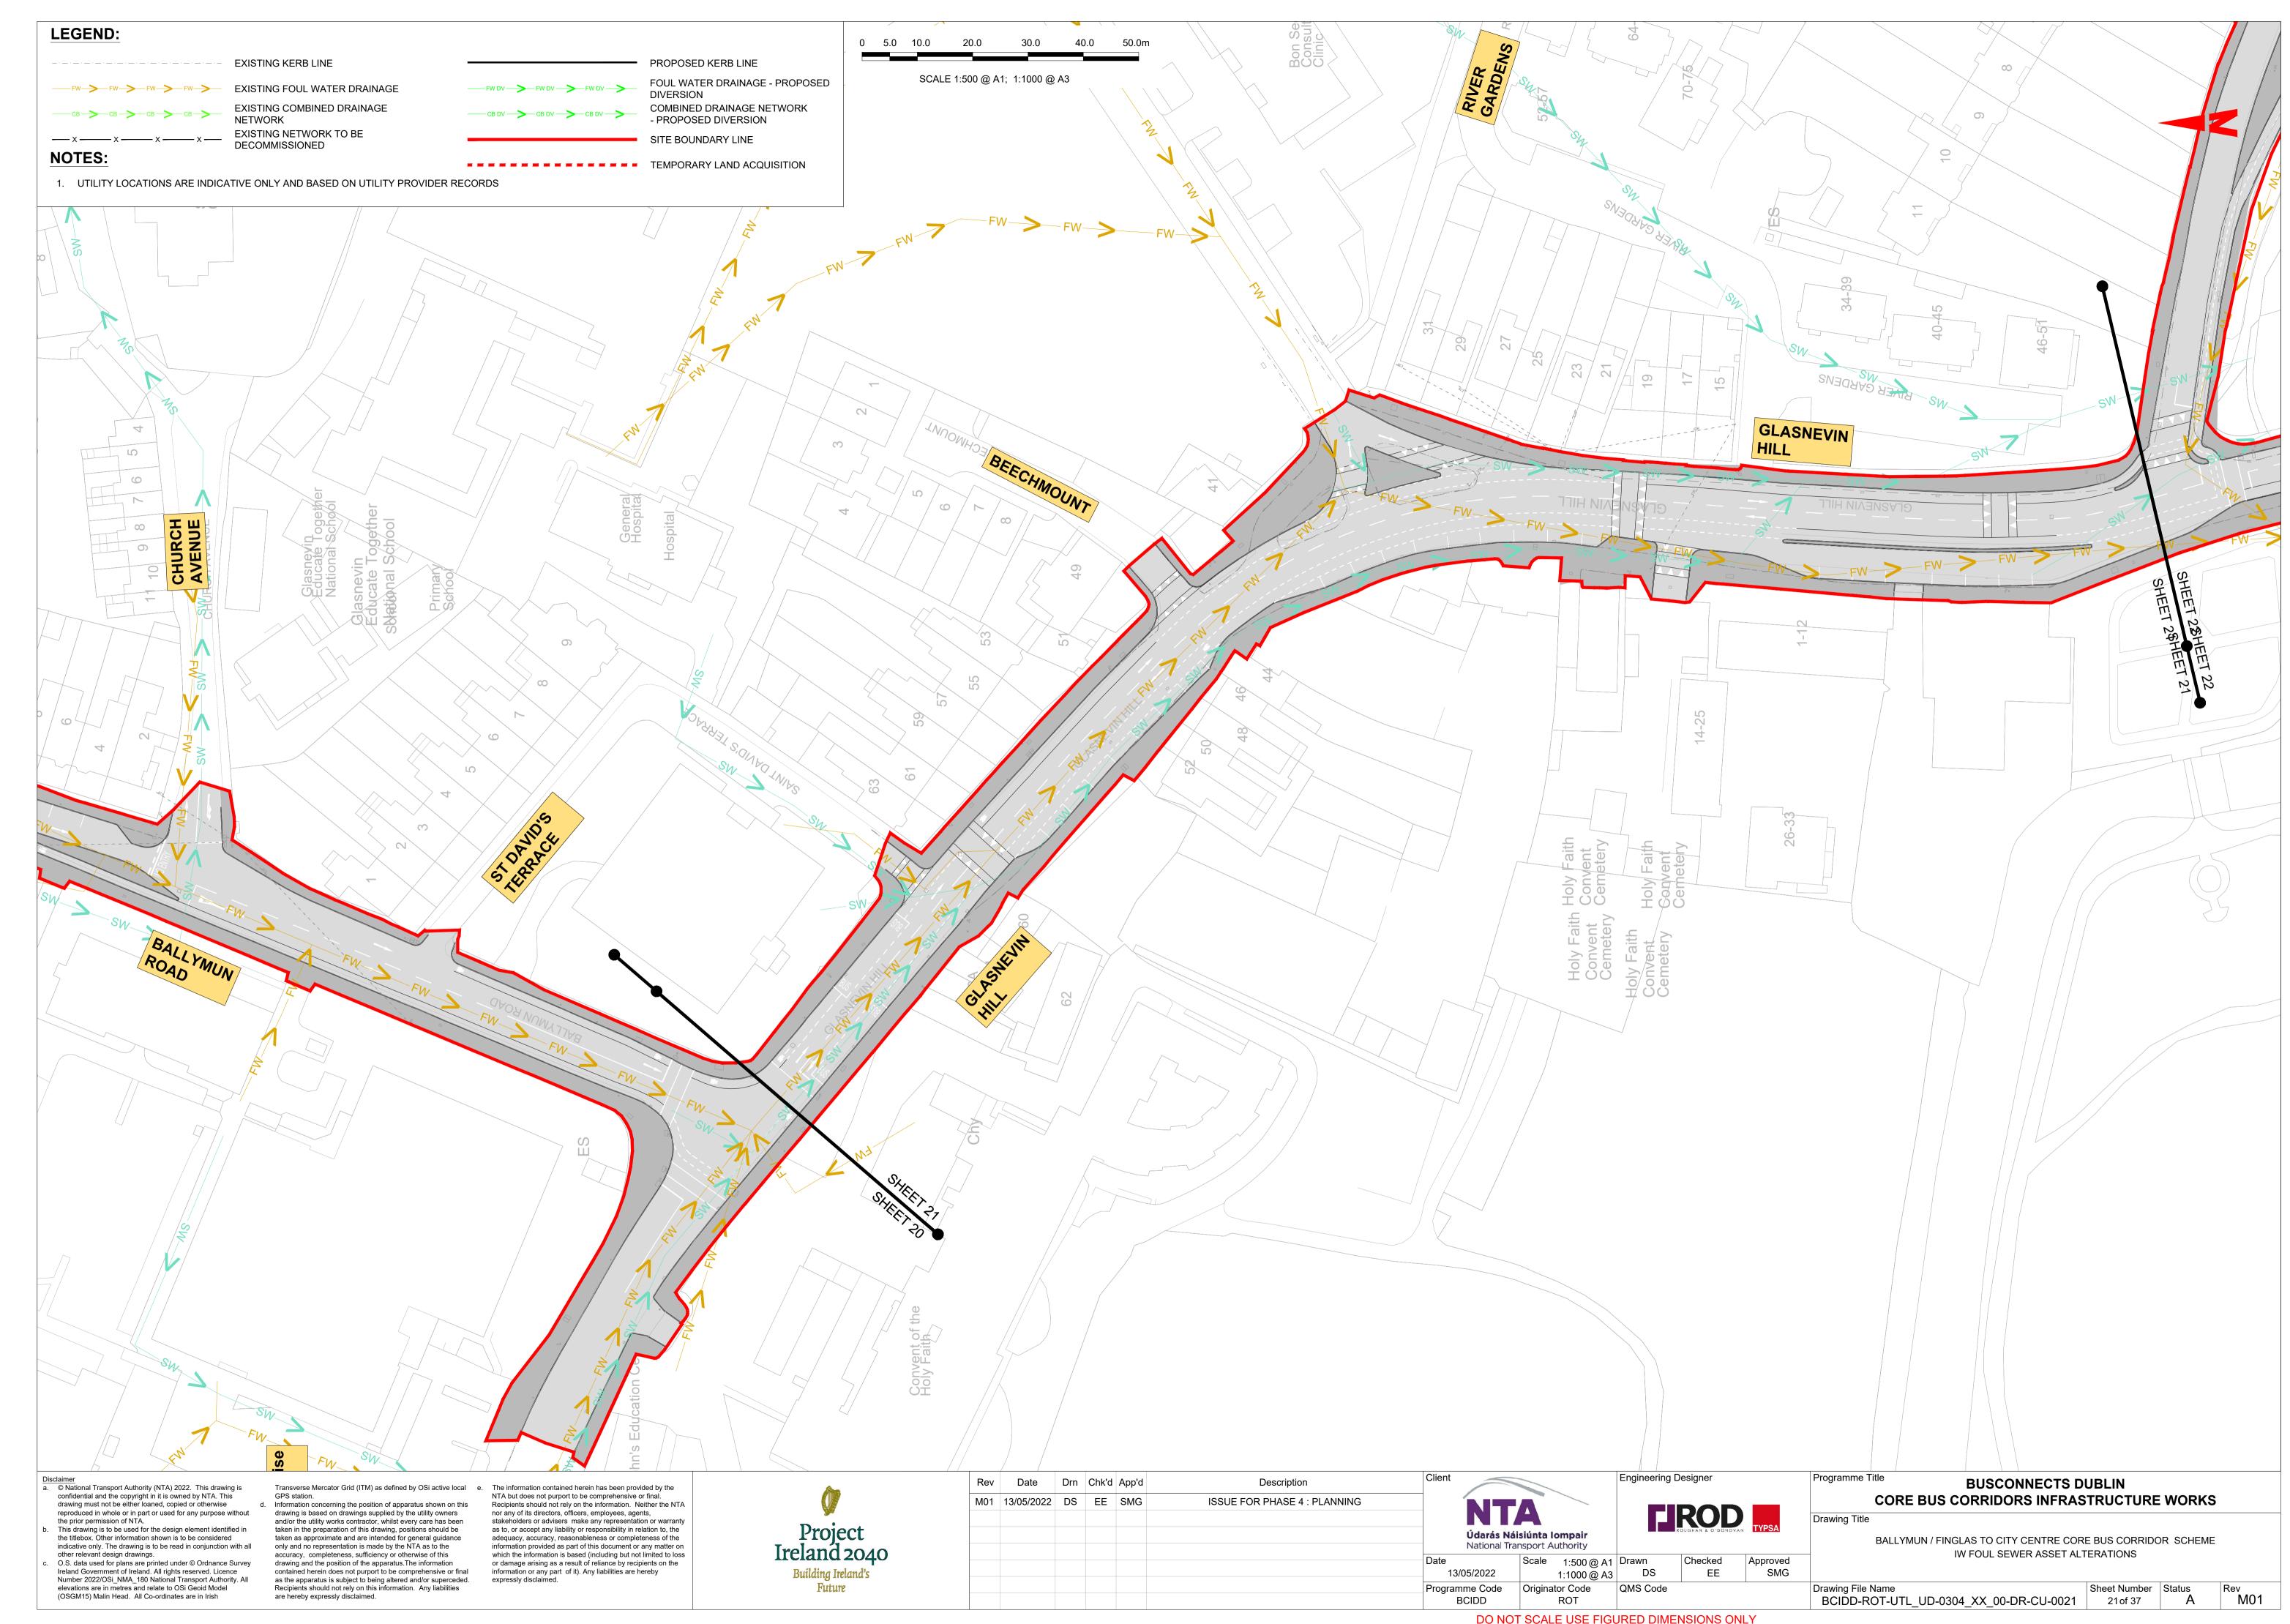

BALLYMUN / FINGLAS TO CITY CENTRE CORE BUS CORRIDOR SCHEME. IW FOUL SEWER ASSET ALTERATIONS. DRAWINGS.

© National Transport Authority (NTA) 2022. This drawing is confidential and the copyright in it is owned by NTA. This drawing must not be either loaned, copied or otherwise the prior permission of NTA.