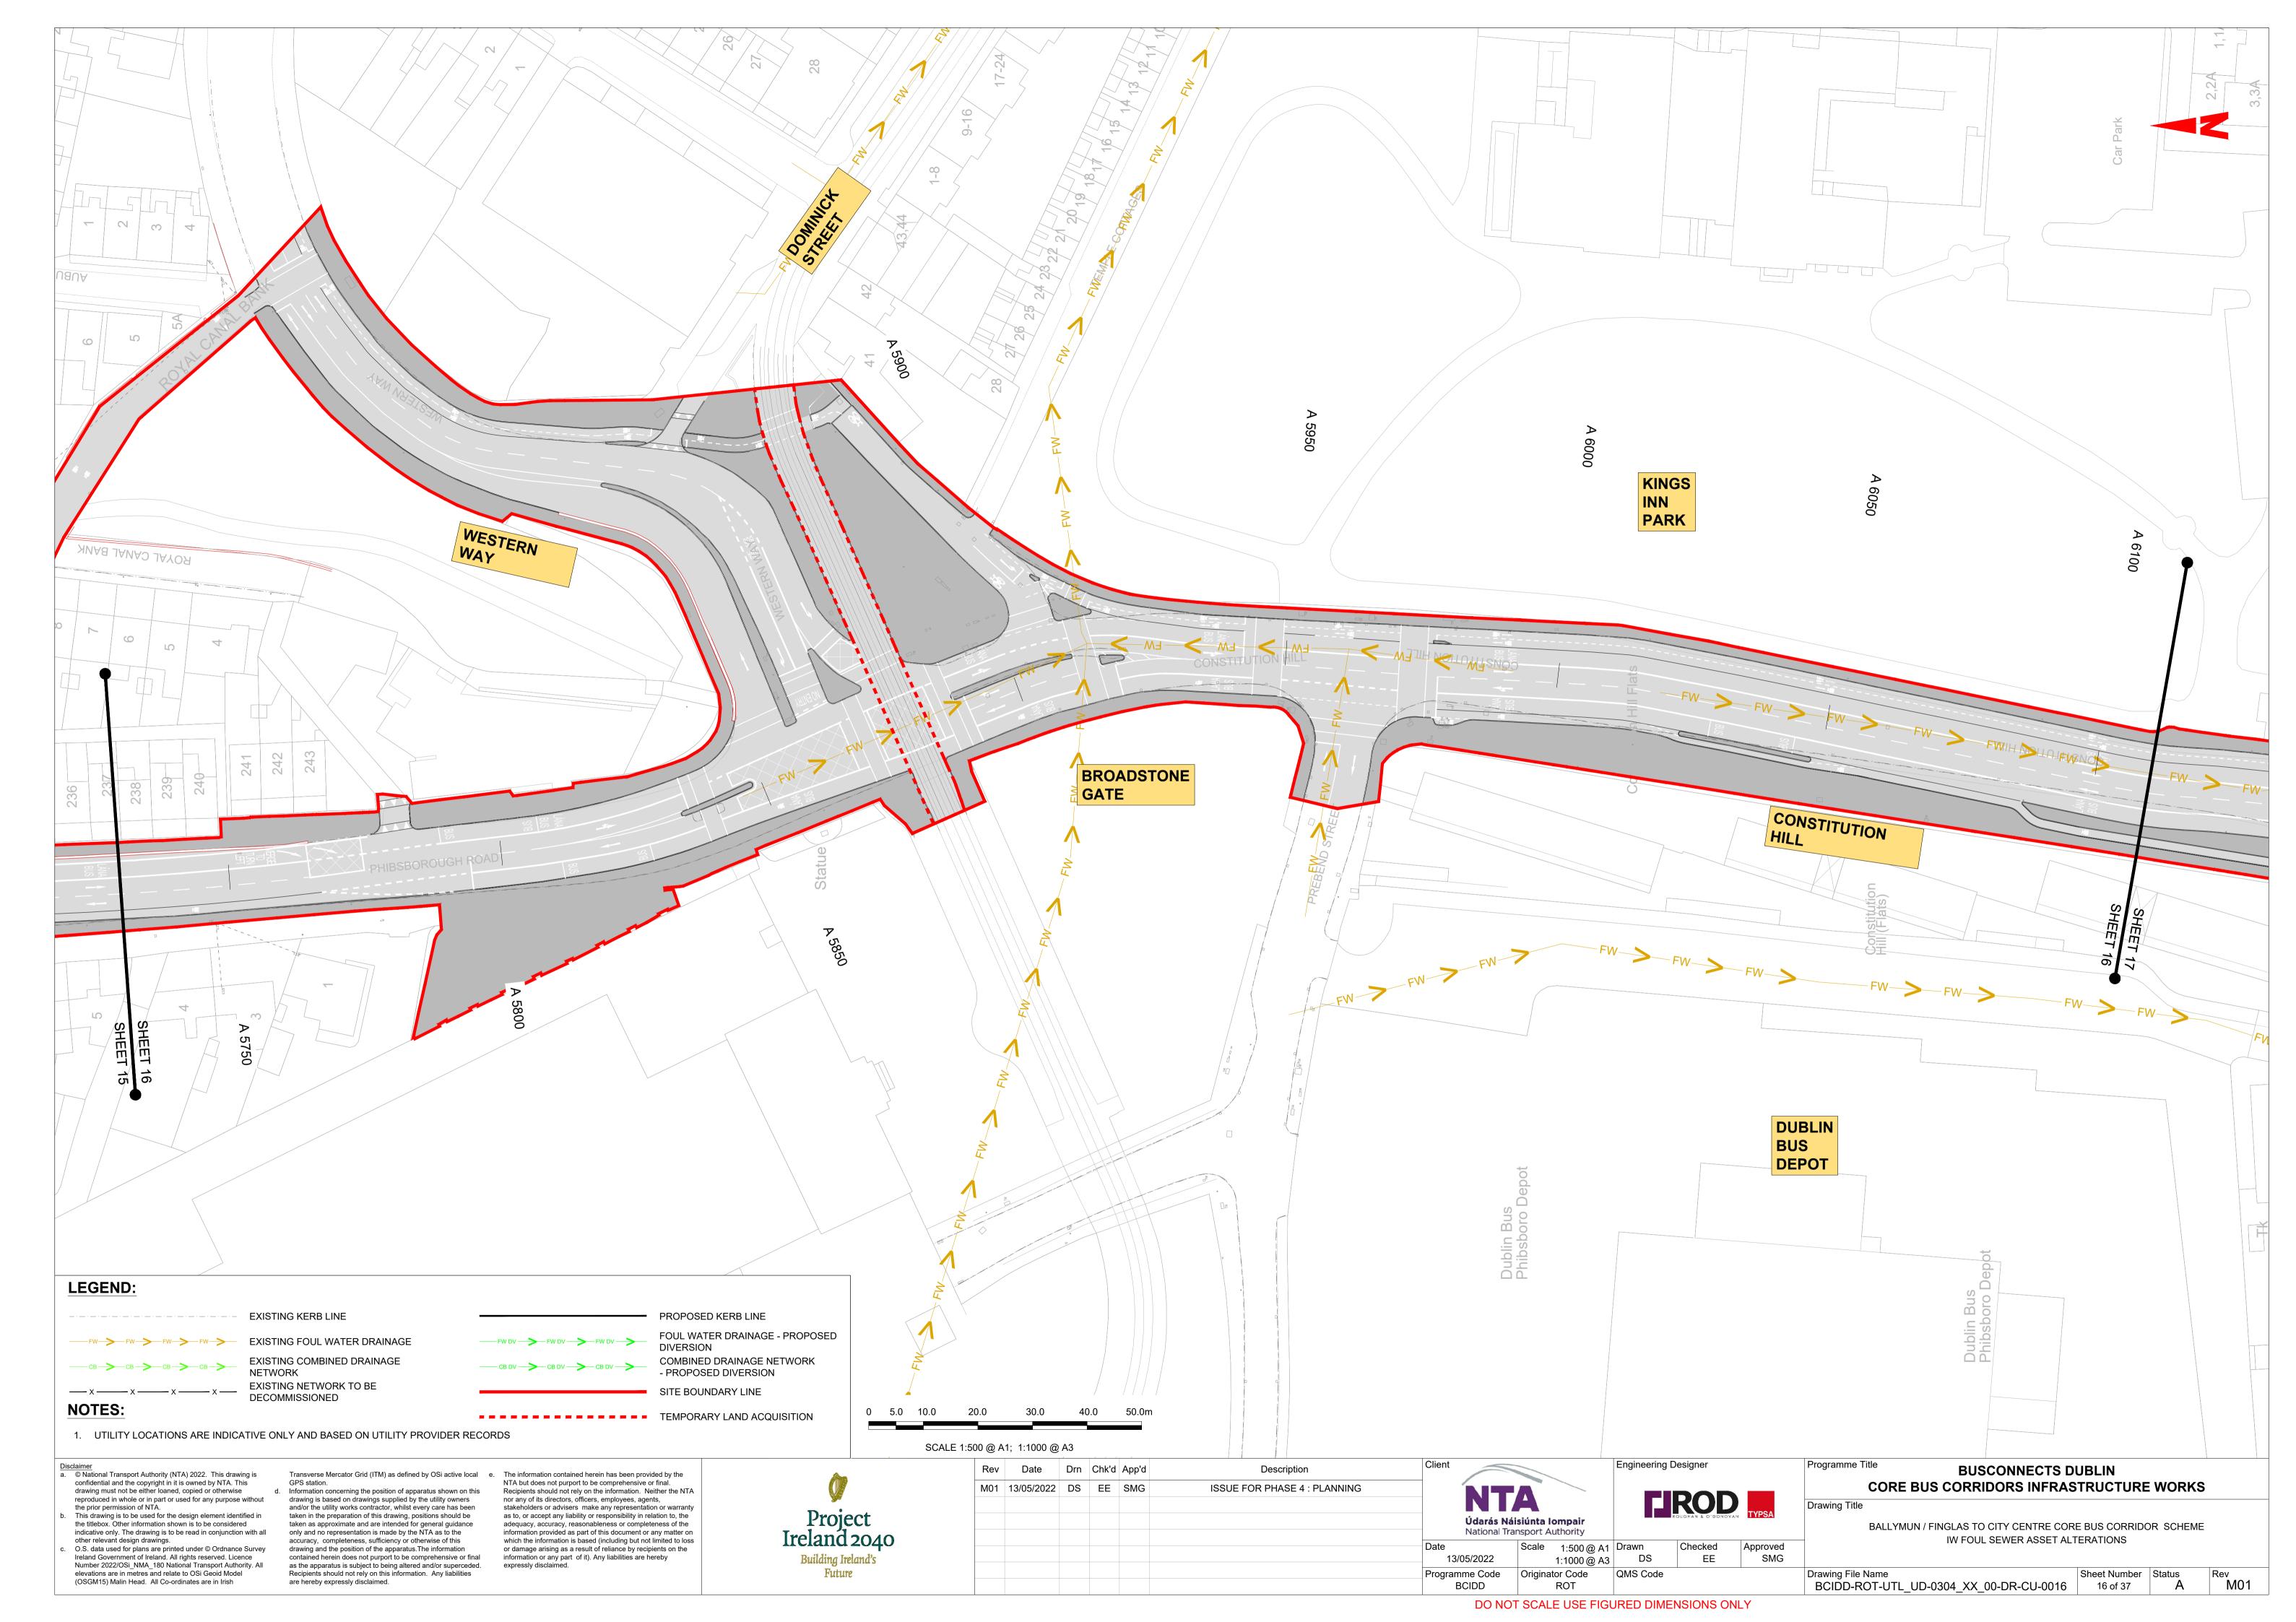

BALLYMUN / FINGLAS TO CITY CENTRE CORE BUS CORRIDOR SCHEME. IW FOUL SEWER ASSET ALTERATIONS. DRAWINGS.

© National Transport Authority (NTA) 2022. This drawing is confidential and the copyright in it is owned by NTA. This drawing must not be either loaned, copied or otherwise the prior permission of NTA.