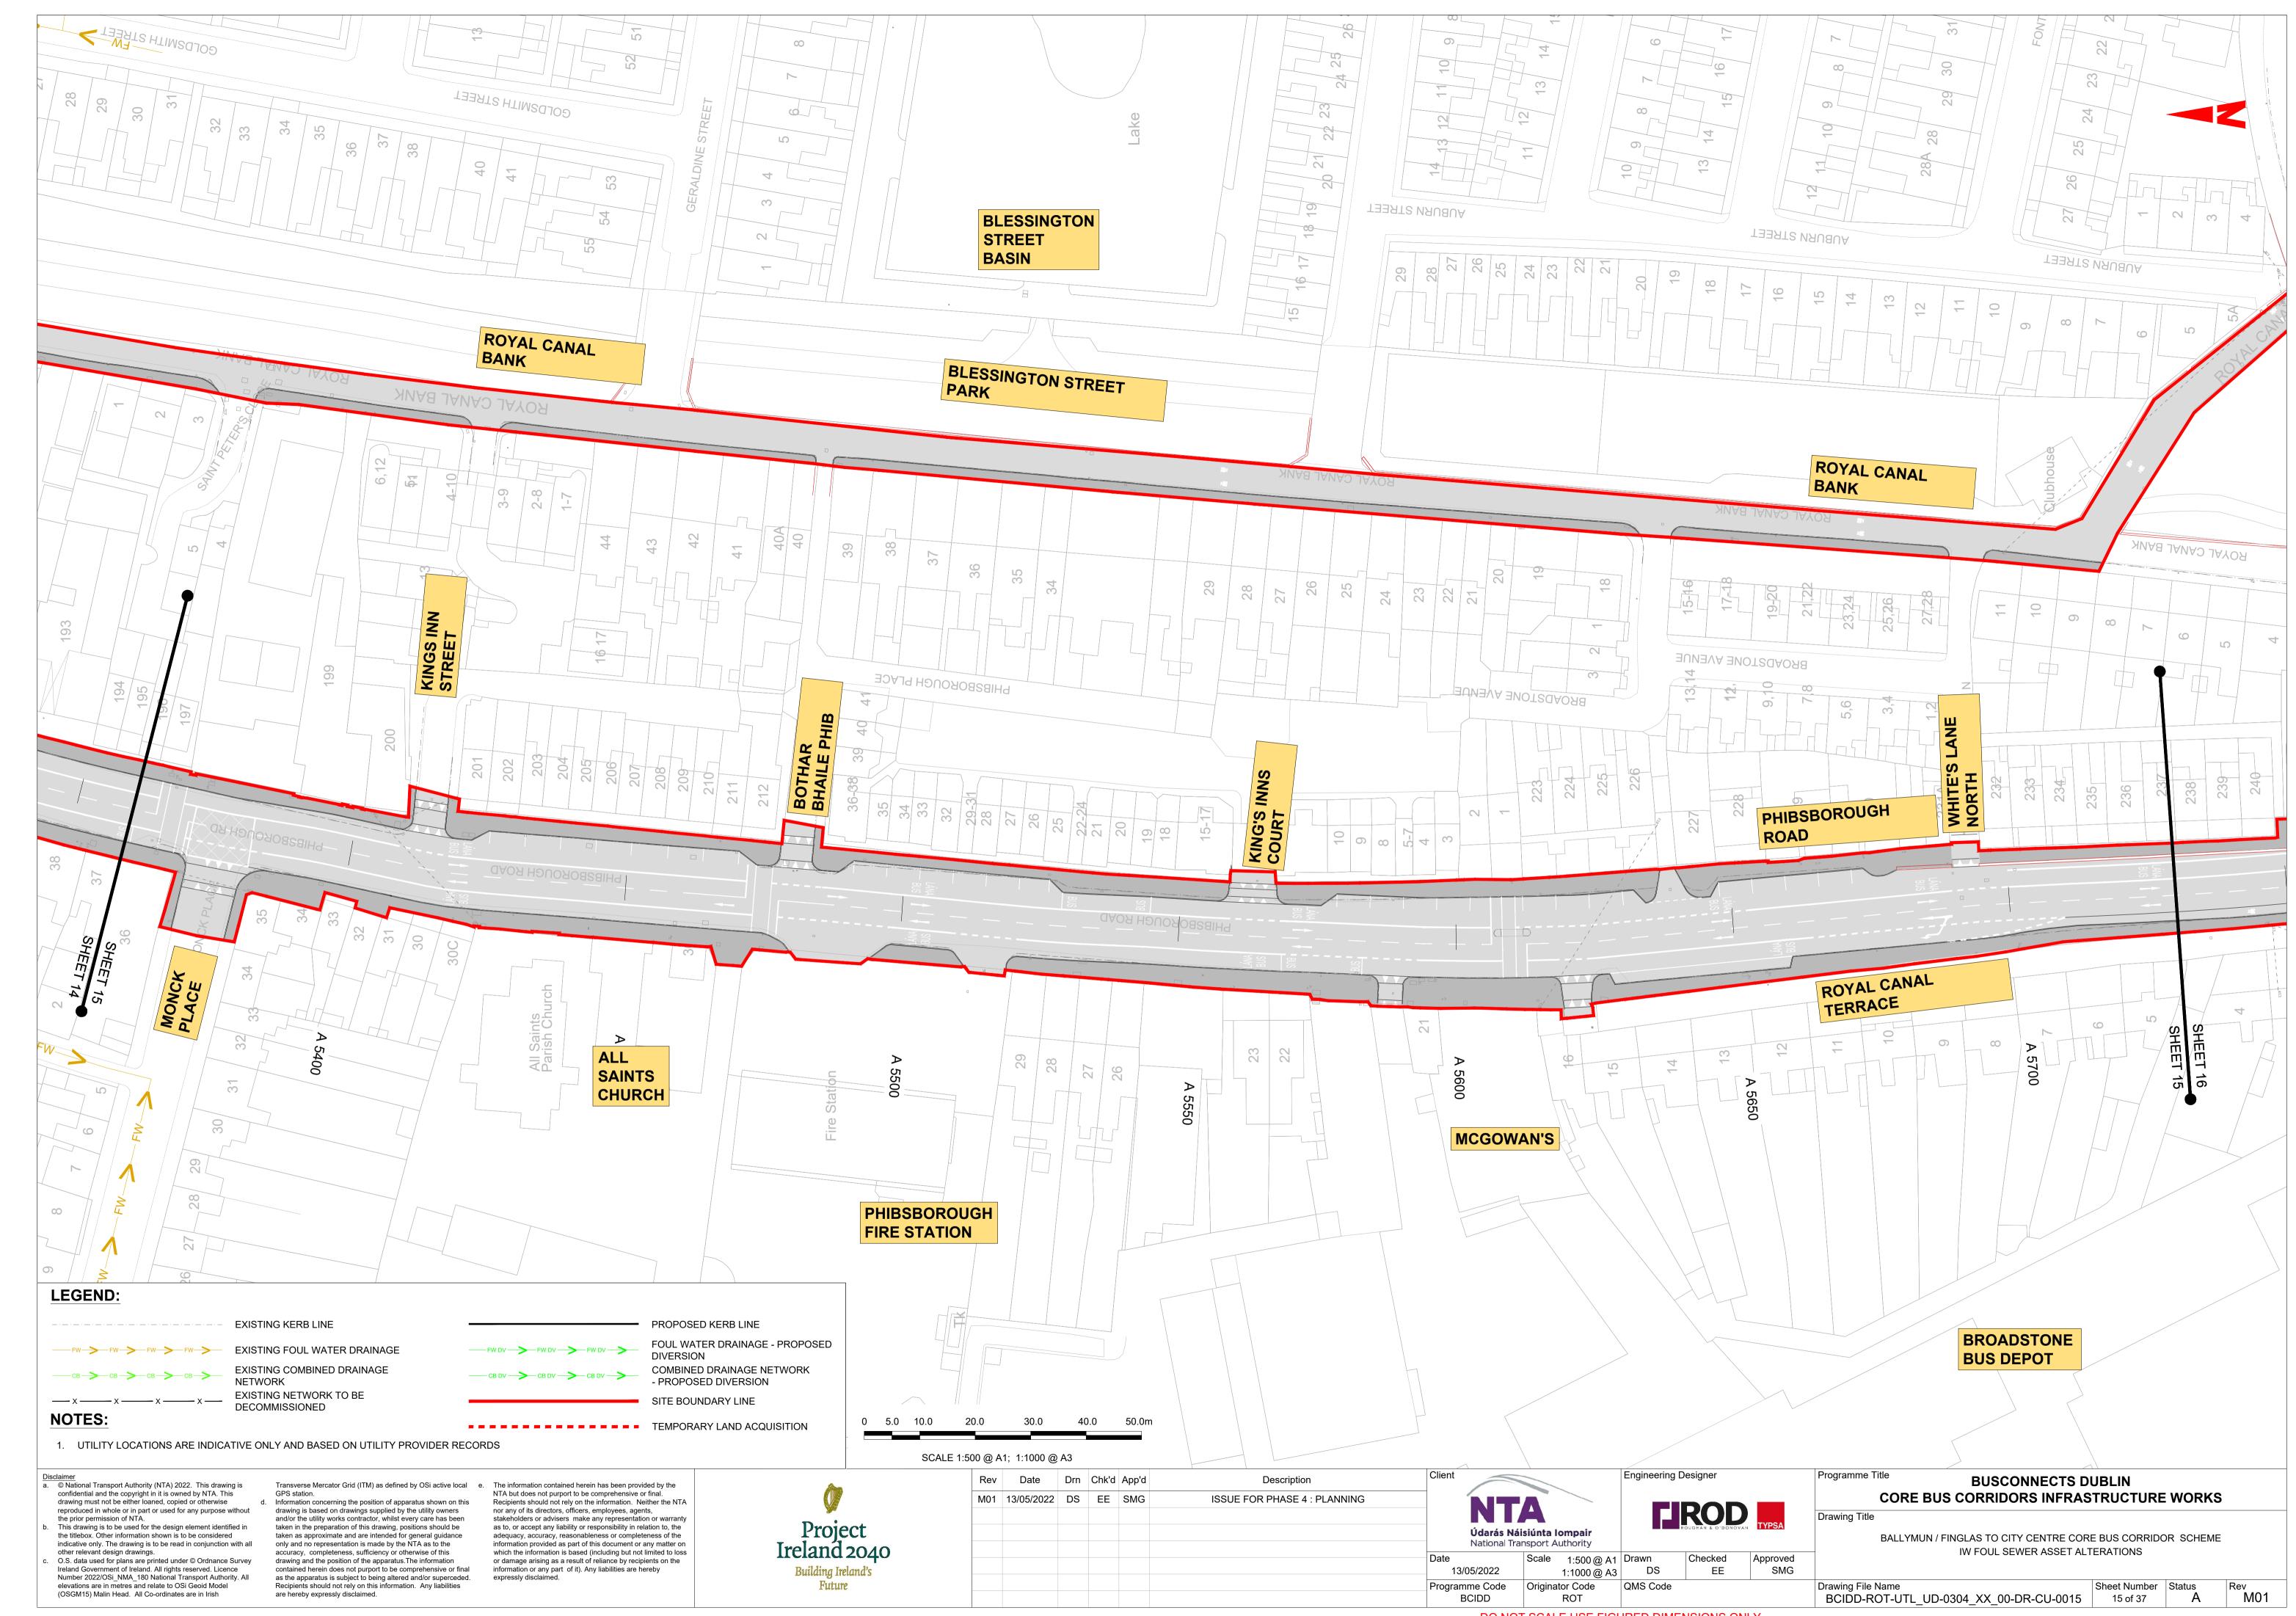

BALLYMUN / FINGLAS TO CITY CENTRE CORE BUS CORRIDOR SCHEME. IW FOUL SEWER ASSET ALTERATIONS. DRAWINGS.

© National Transport Authority (NTA) 2022. This drawing is confidential and the copyright in it is owned by NTA. This drawing must not be either loaned, copied or otherwise the prior permission of NTA.