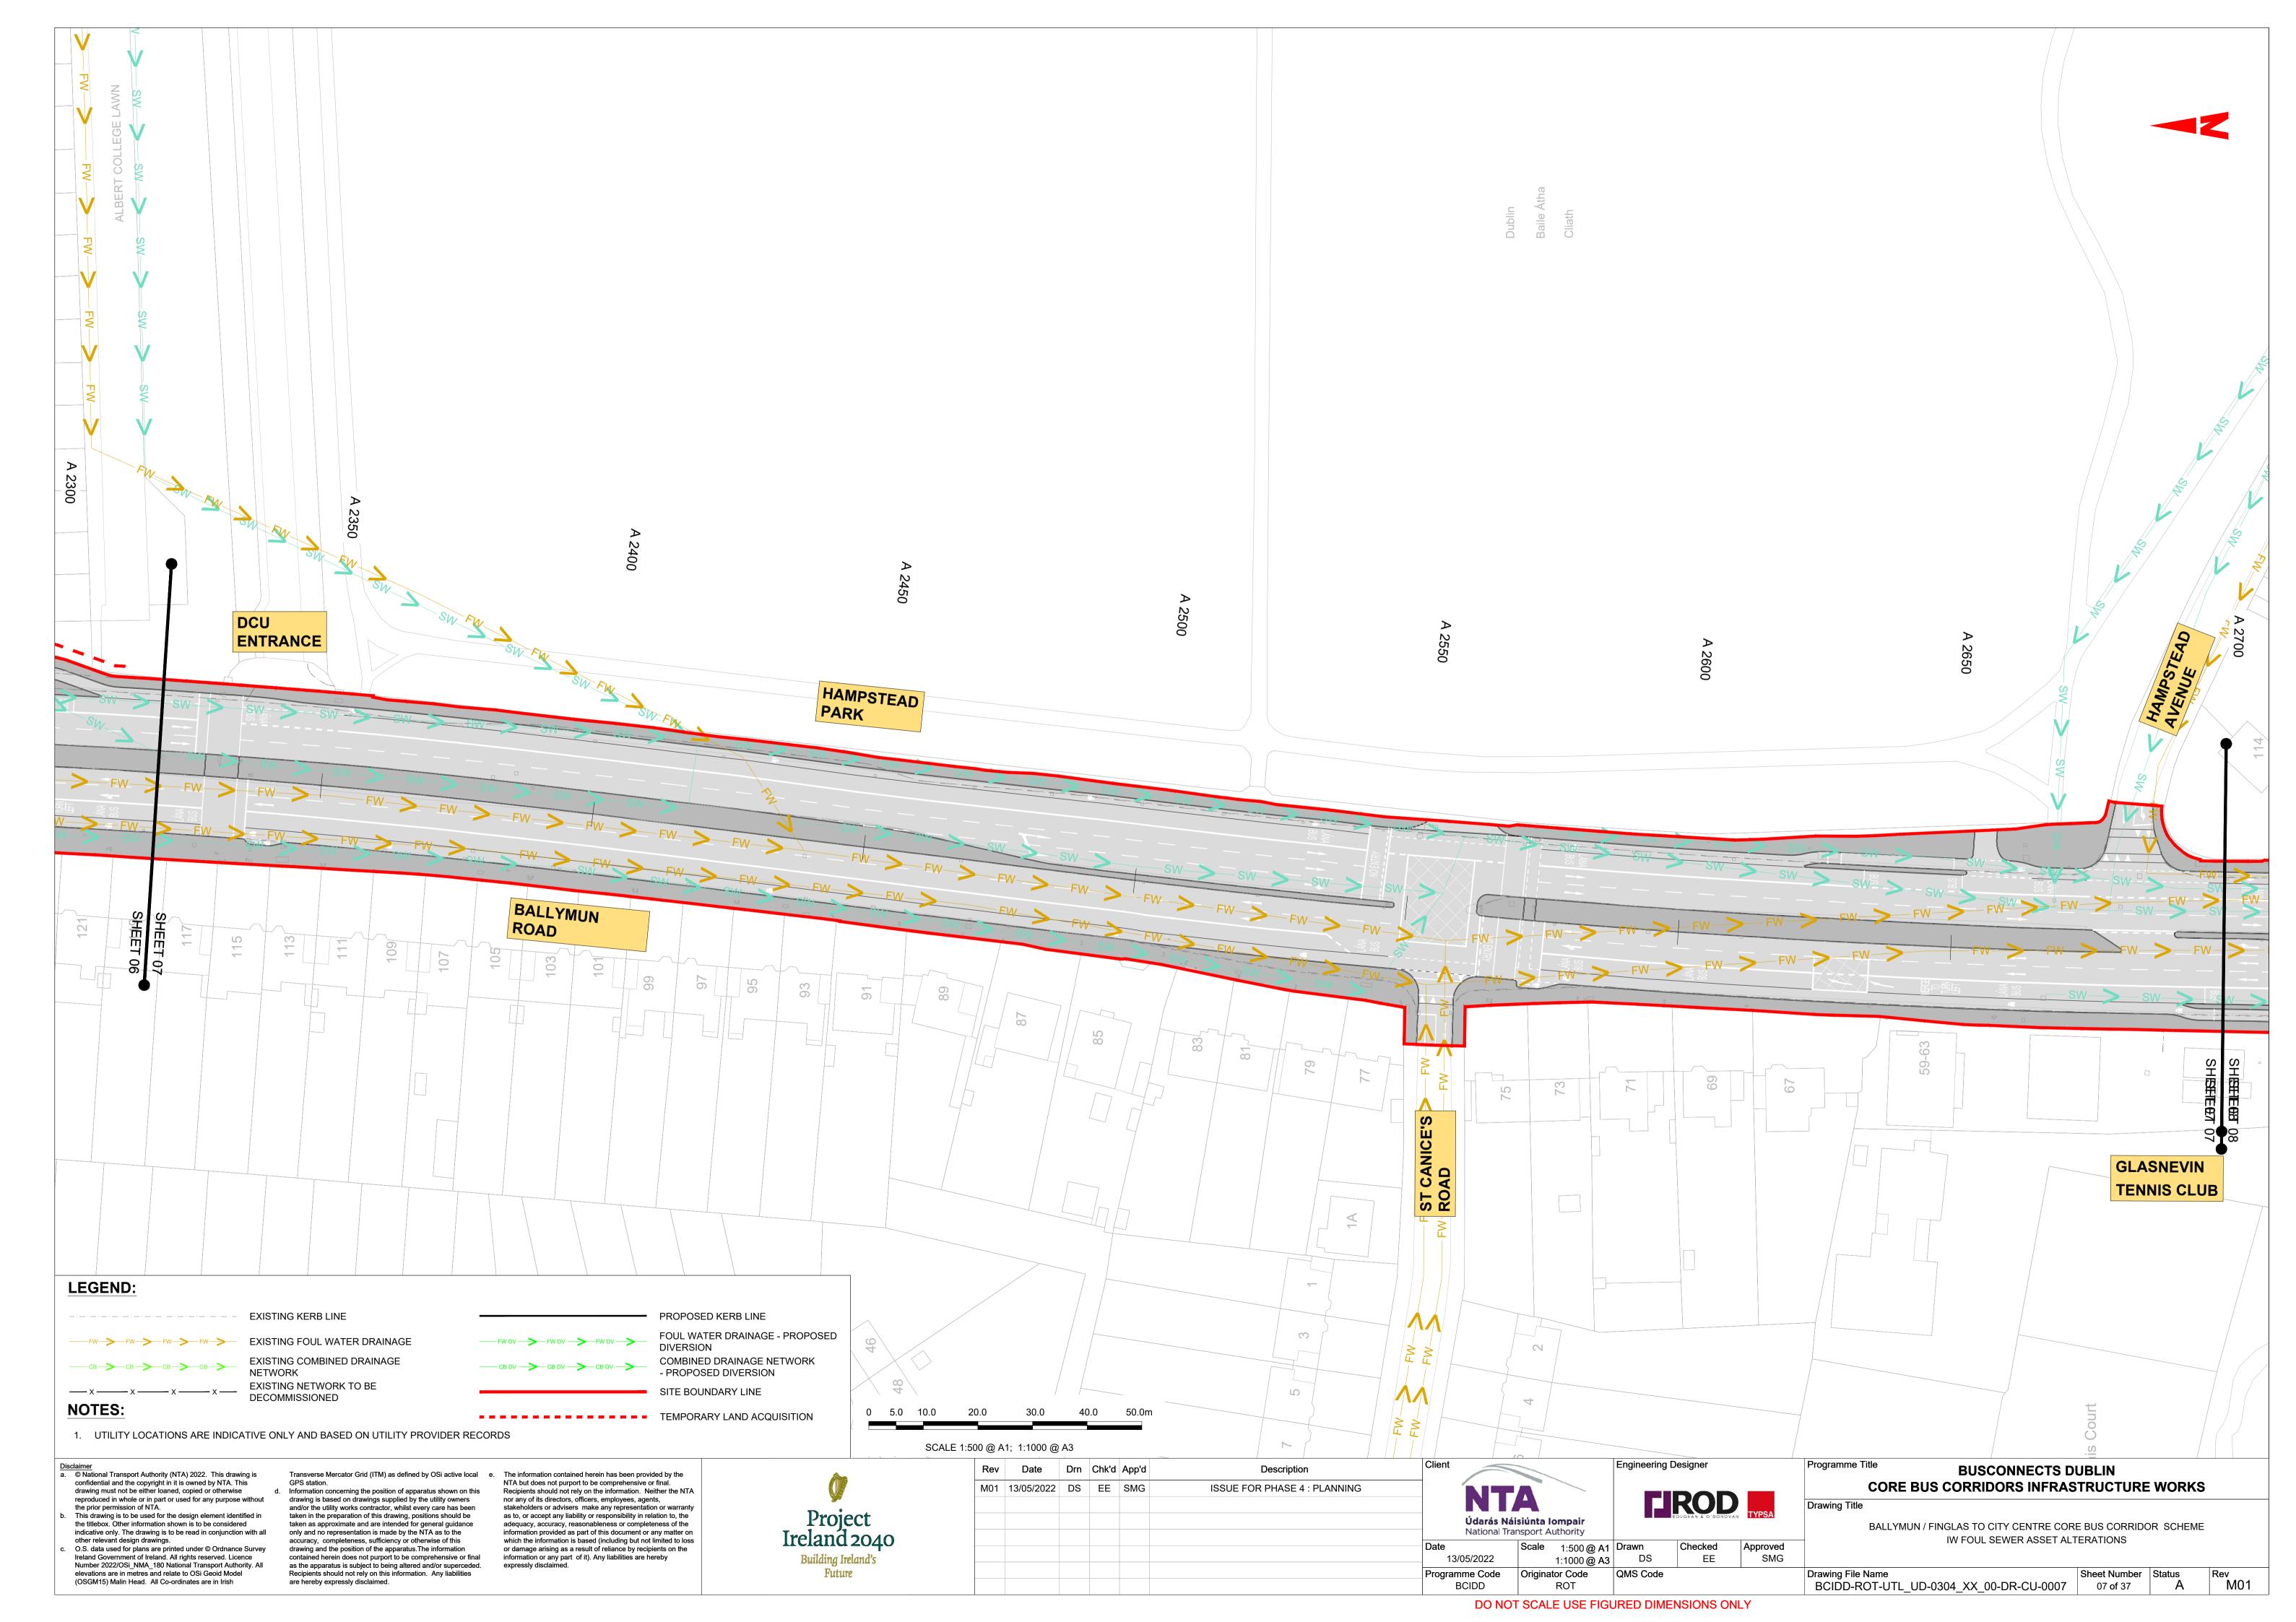

BALLYMUN / FINGLAS TO CITY CENTRE CORE BUS CORRIDOR SCHEME. IW FOUL SEWER ASSET ALTERATIONS. DRAWINGS.

© National Transport Authority (NTA) 2022. This drawing is confidential and the copyright in it is owned by NTA. This drawing must not be either loaned, copied or otherwise the prior permission of NTA.