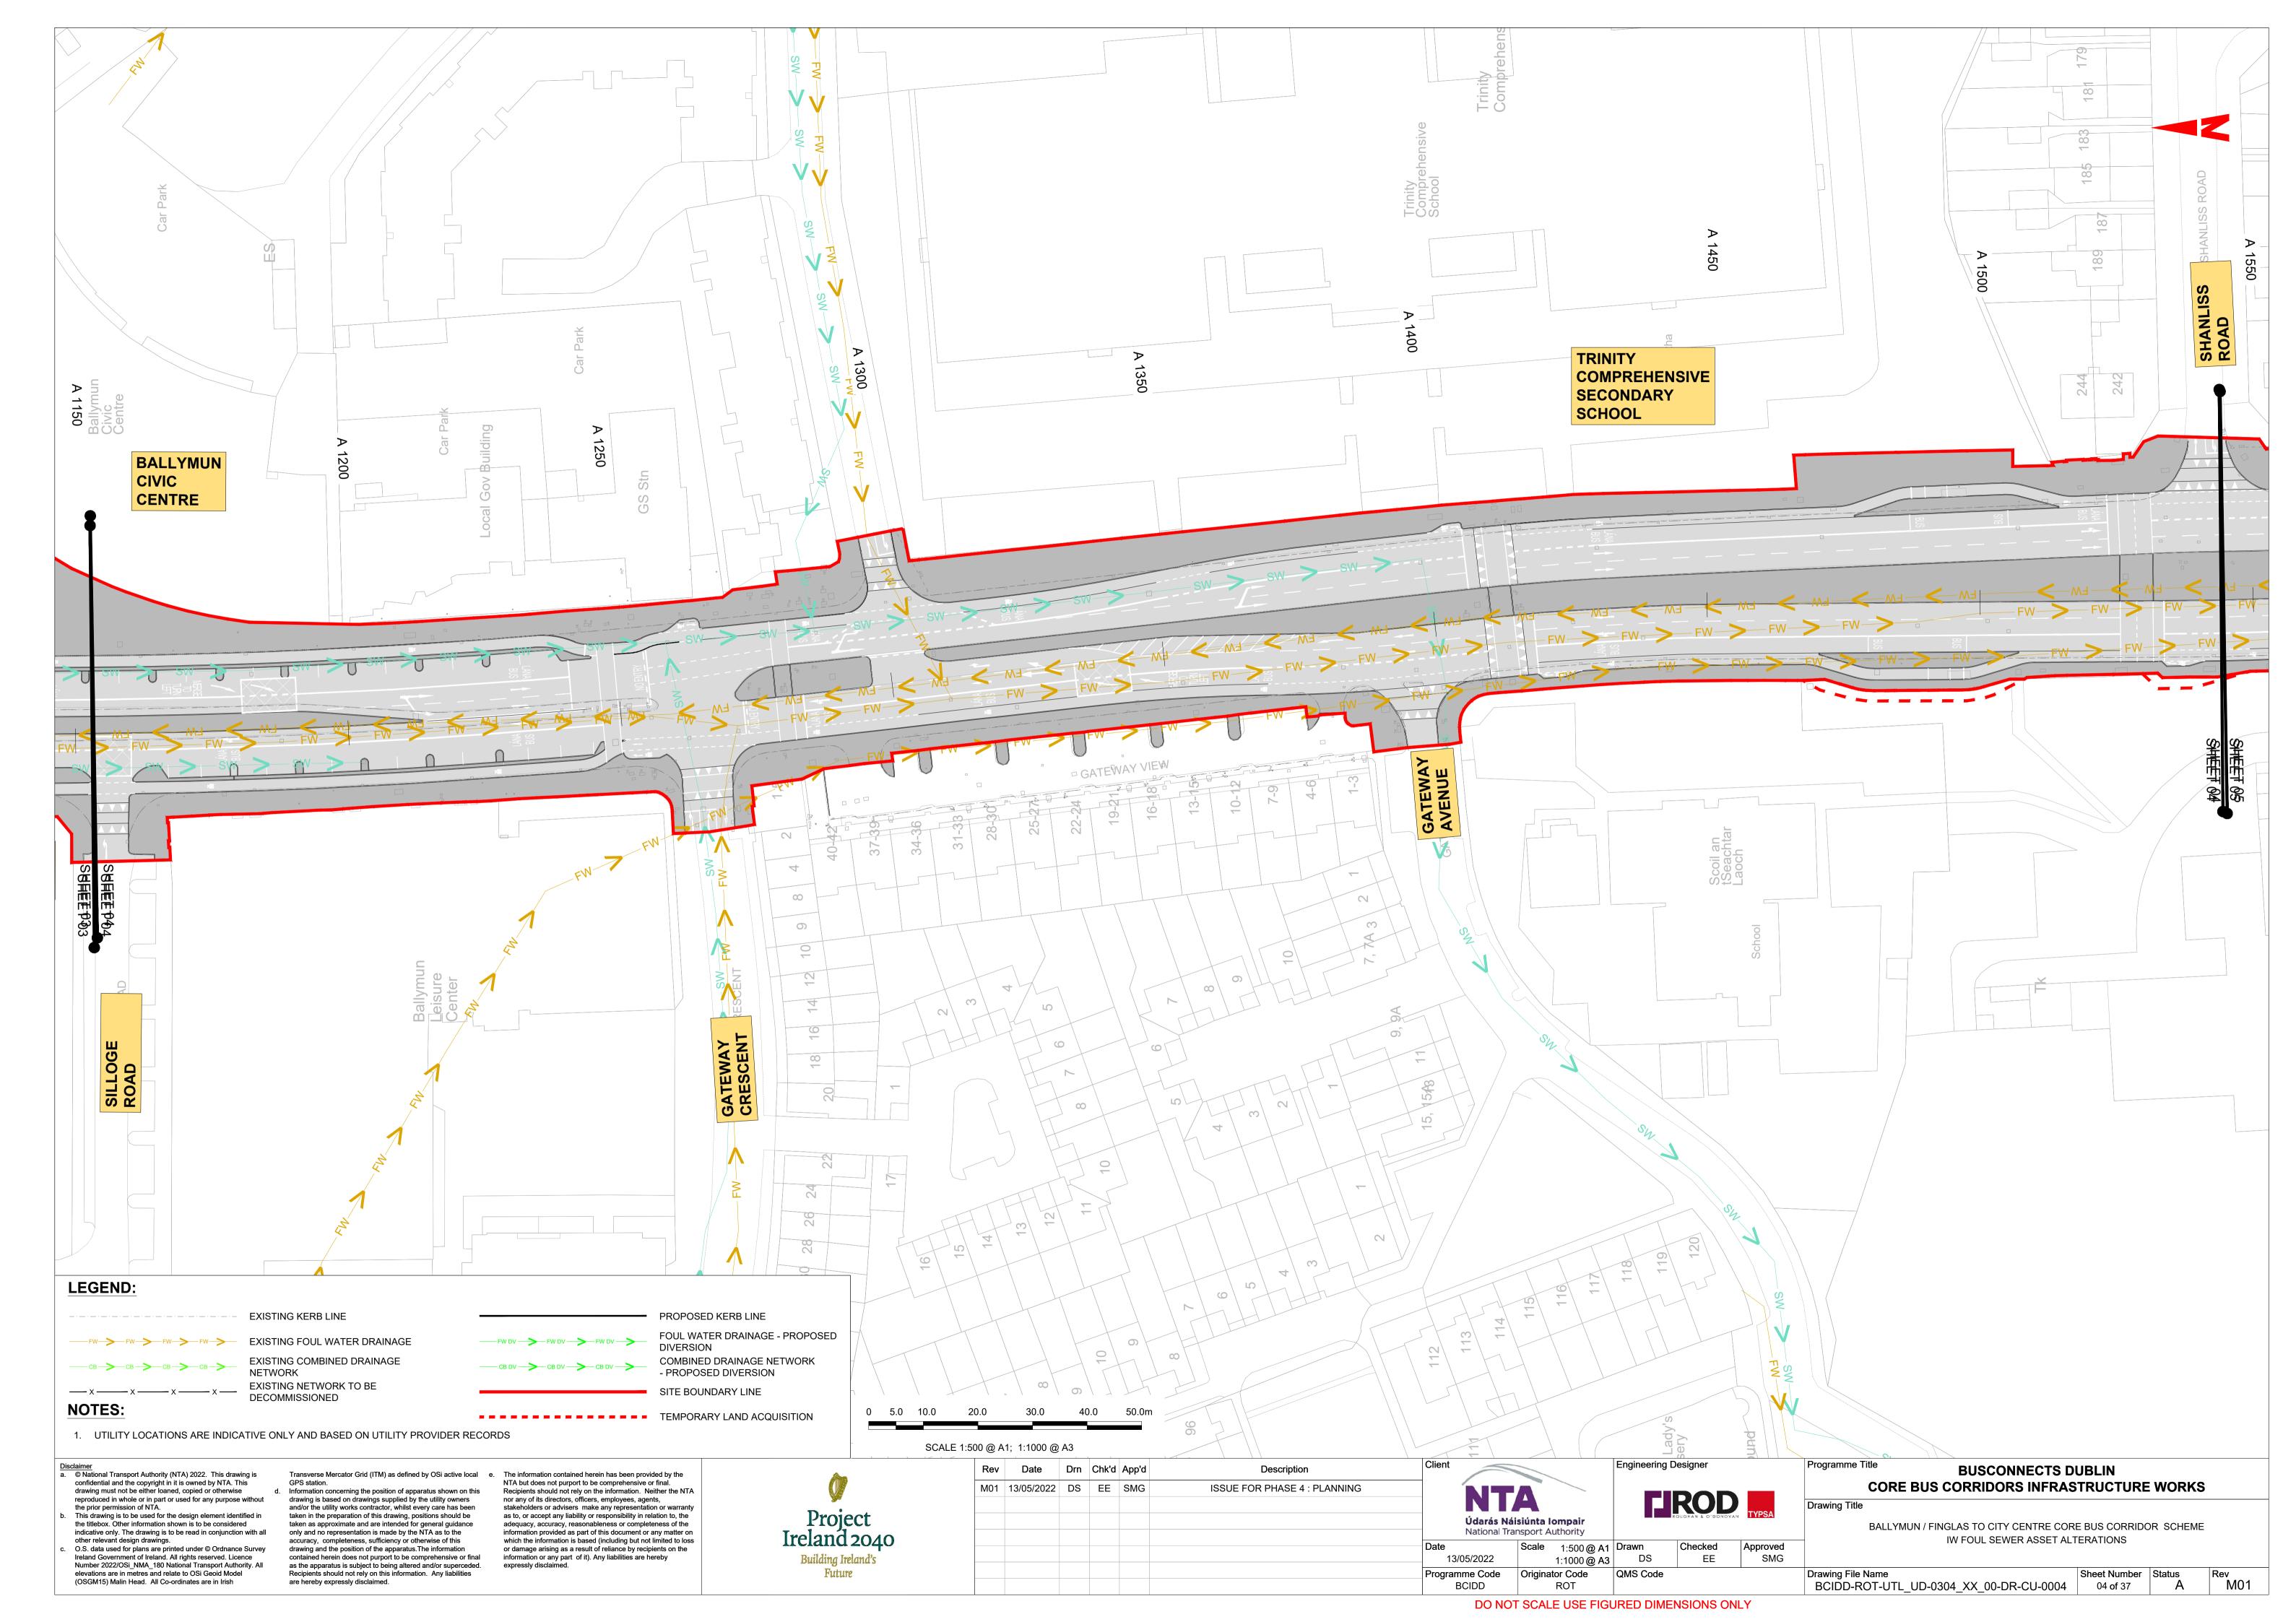

BALLYMUN / FINGLAS TO CITY CENTRE CORE BUS CORRIDOR SCHEME. IW FOUL SEWER ASSET ALTERATIONS. DRAWINGS.

© National Transport Authority (NTA) 2022. This drawing is confidential and the copyright in it is owned by NTA. This drawing must not be either loaned, copied or otherwise the prior permission of NTA.