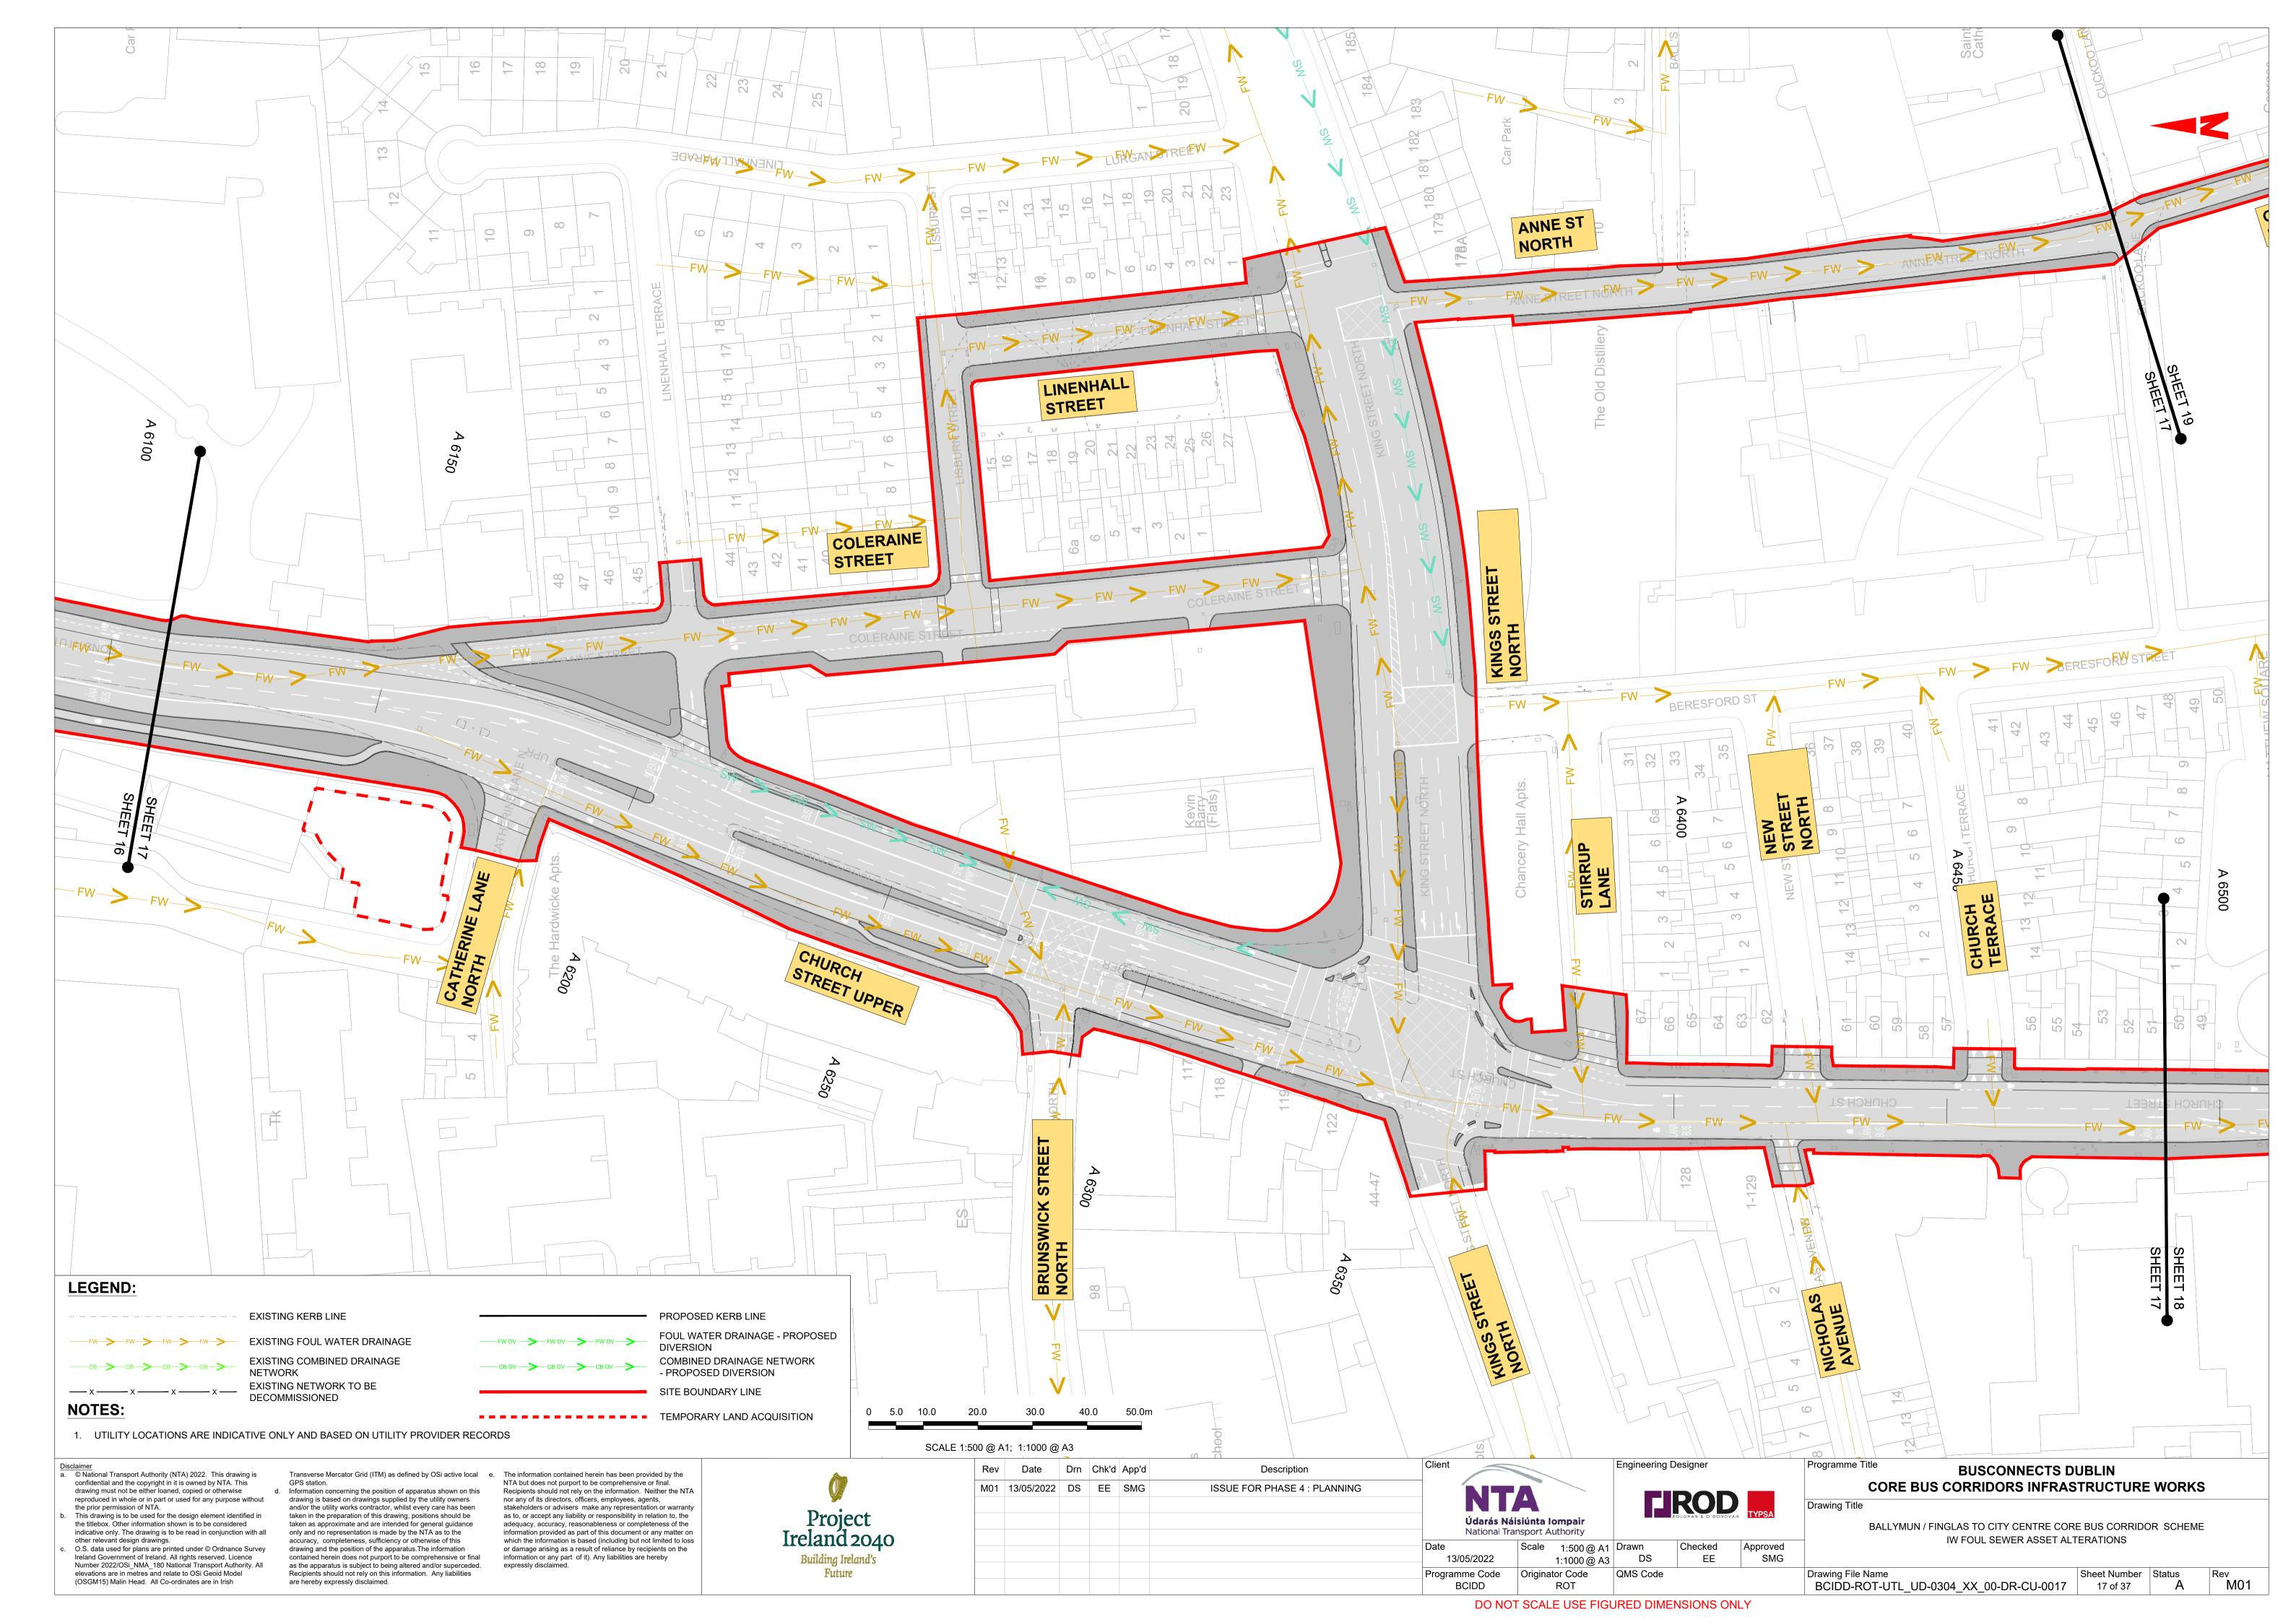

BALLYMUN / FINGLAS TO CITY CENTRE CORE BUS CORRIDOR SCHEME. IW FOUL SEWER ASSET ALTERATIONS. DRAWINGS.

© National Transport Authority (NTA) 2022. This drawing is confidential and the copyright in it is owned by NTA. This drawing must not be either loaned, copied or otherwise the prior permission of NTA.