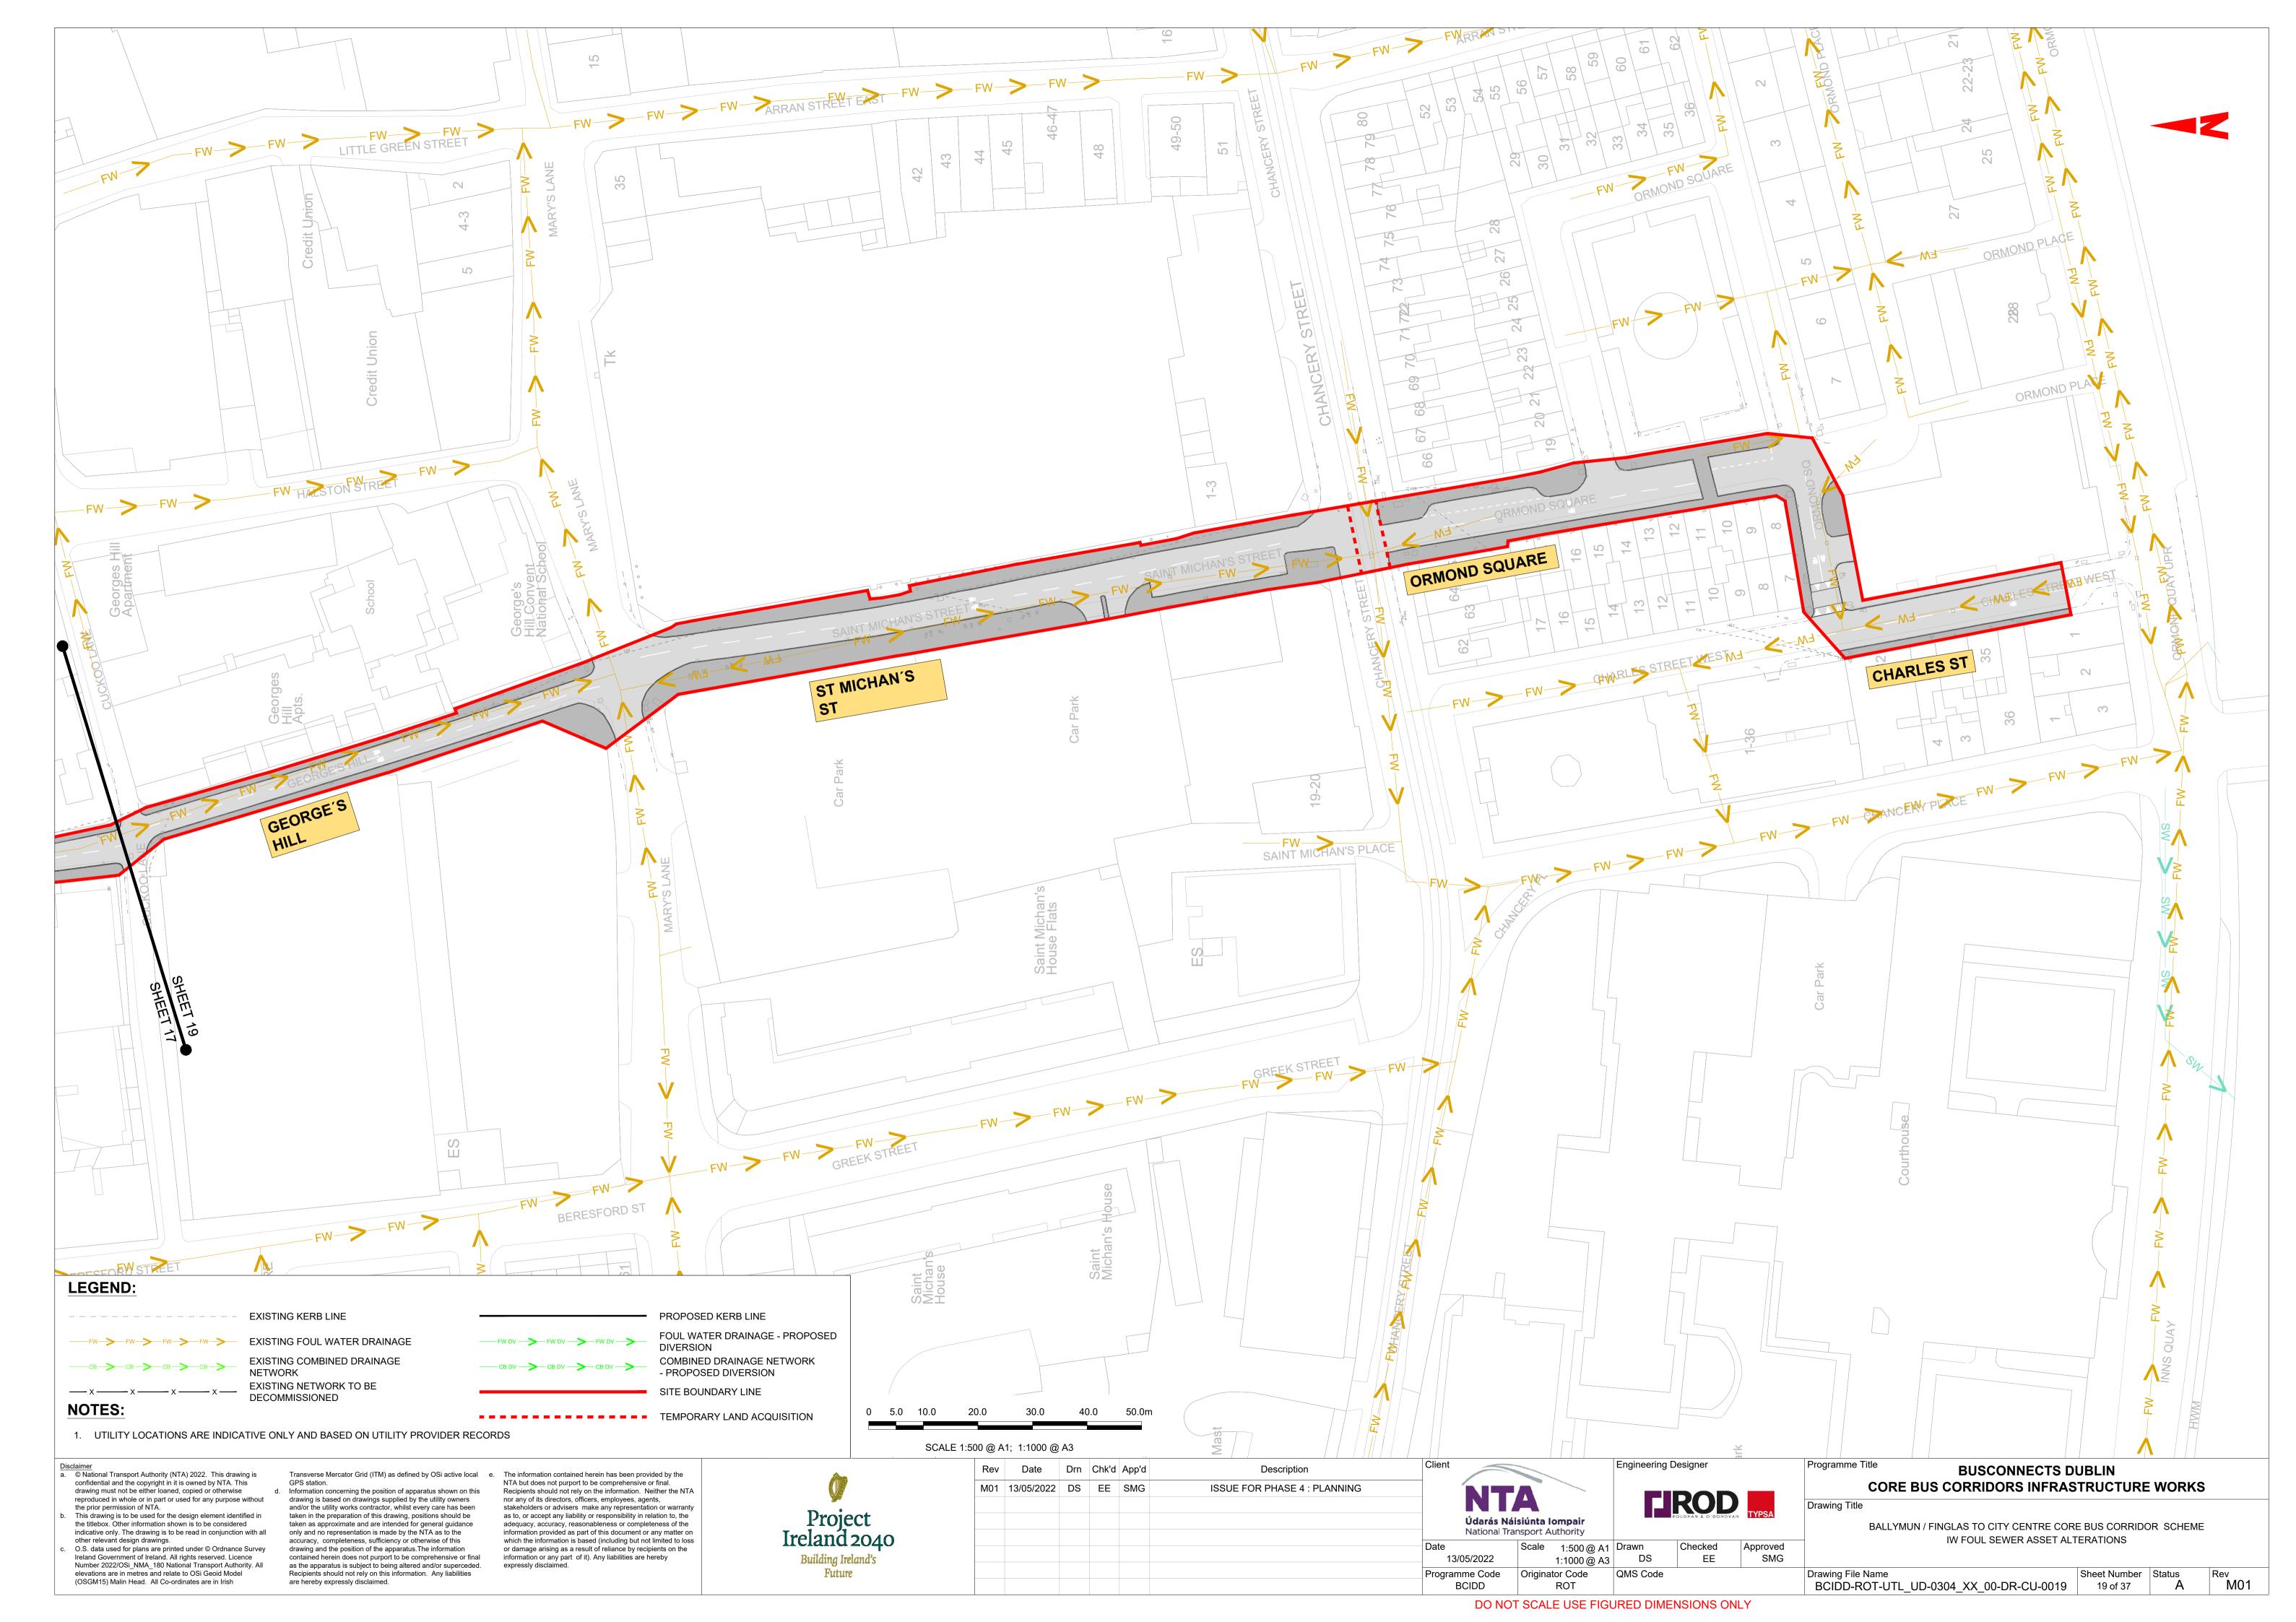

BALLYMUN / FINGLAS TO CITY CENTRE CORE BUS CORRIDOR SCHEME. IW FOUL SEWER ASSET ALTERATIONS. DRAWINGS.

© National Transport Authority (NTA) 2022. This drawing is confidential and the copyright in it is owned by NTA. This drawing must not be either loaned, copied or otherwise the prior permission of NTA.