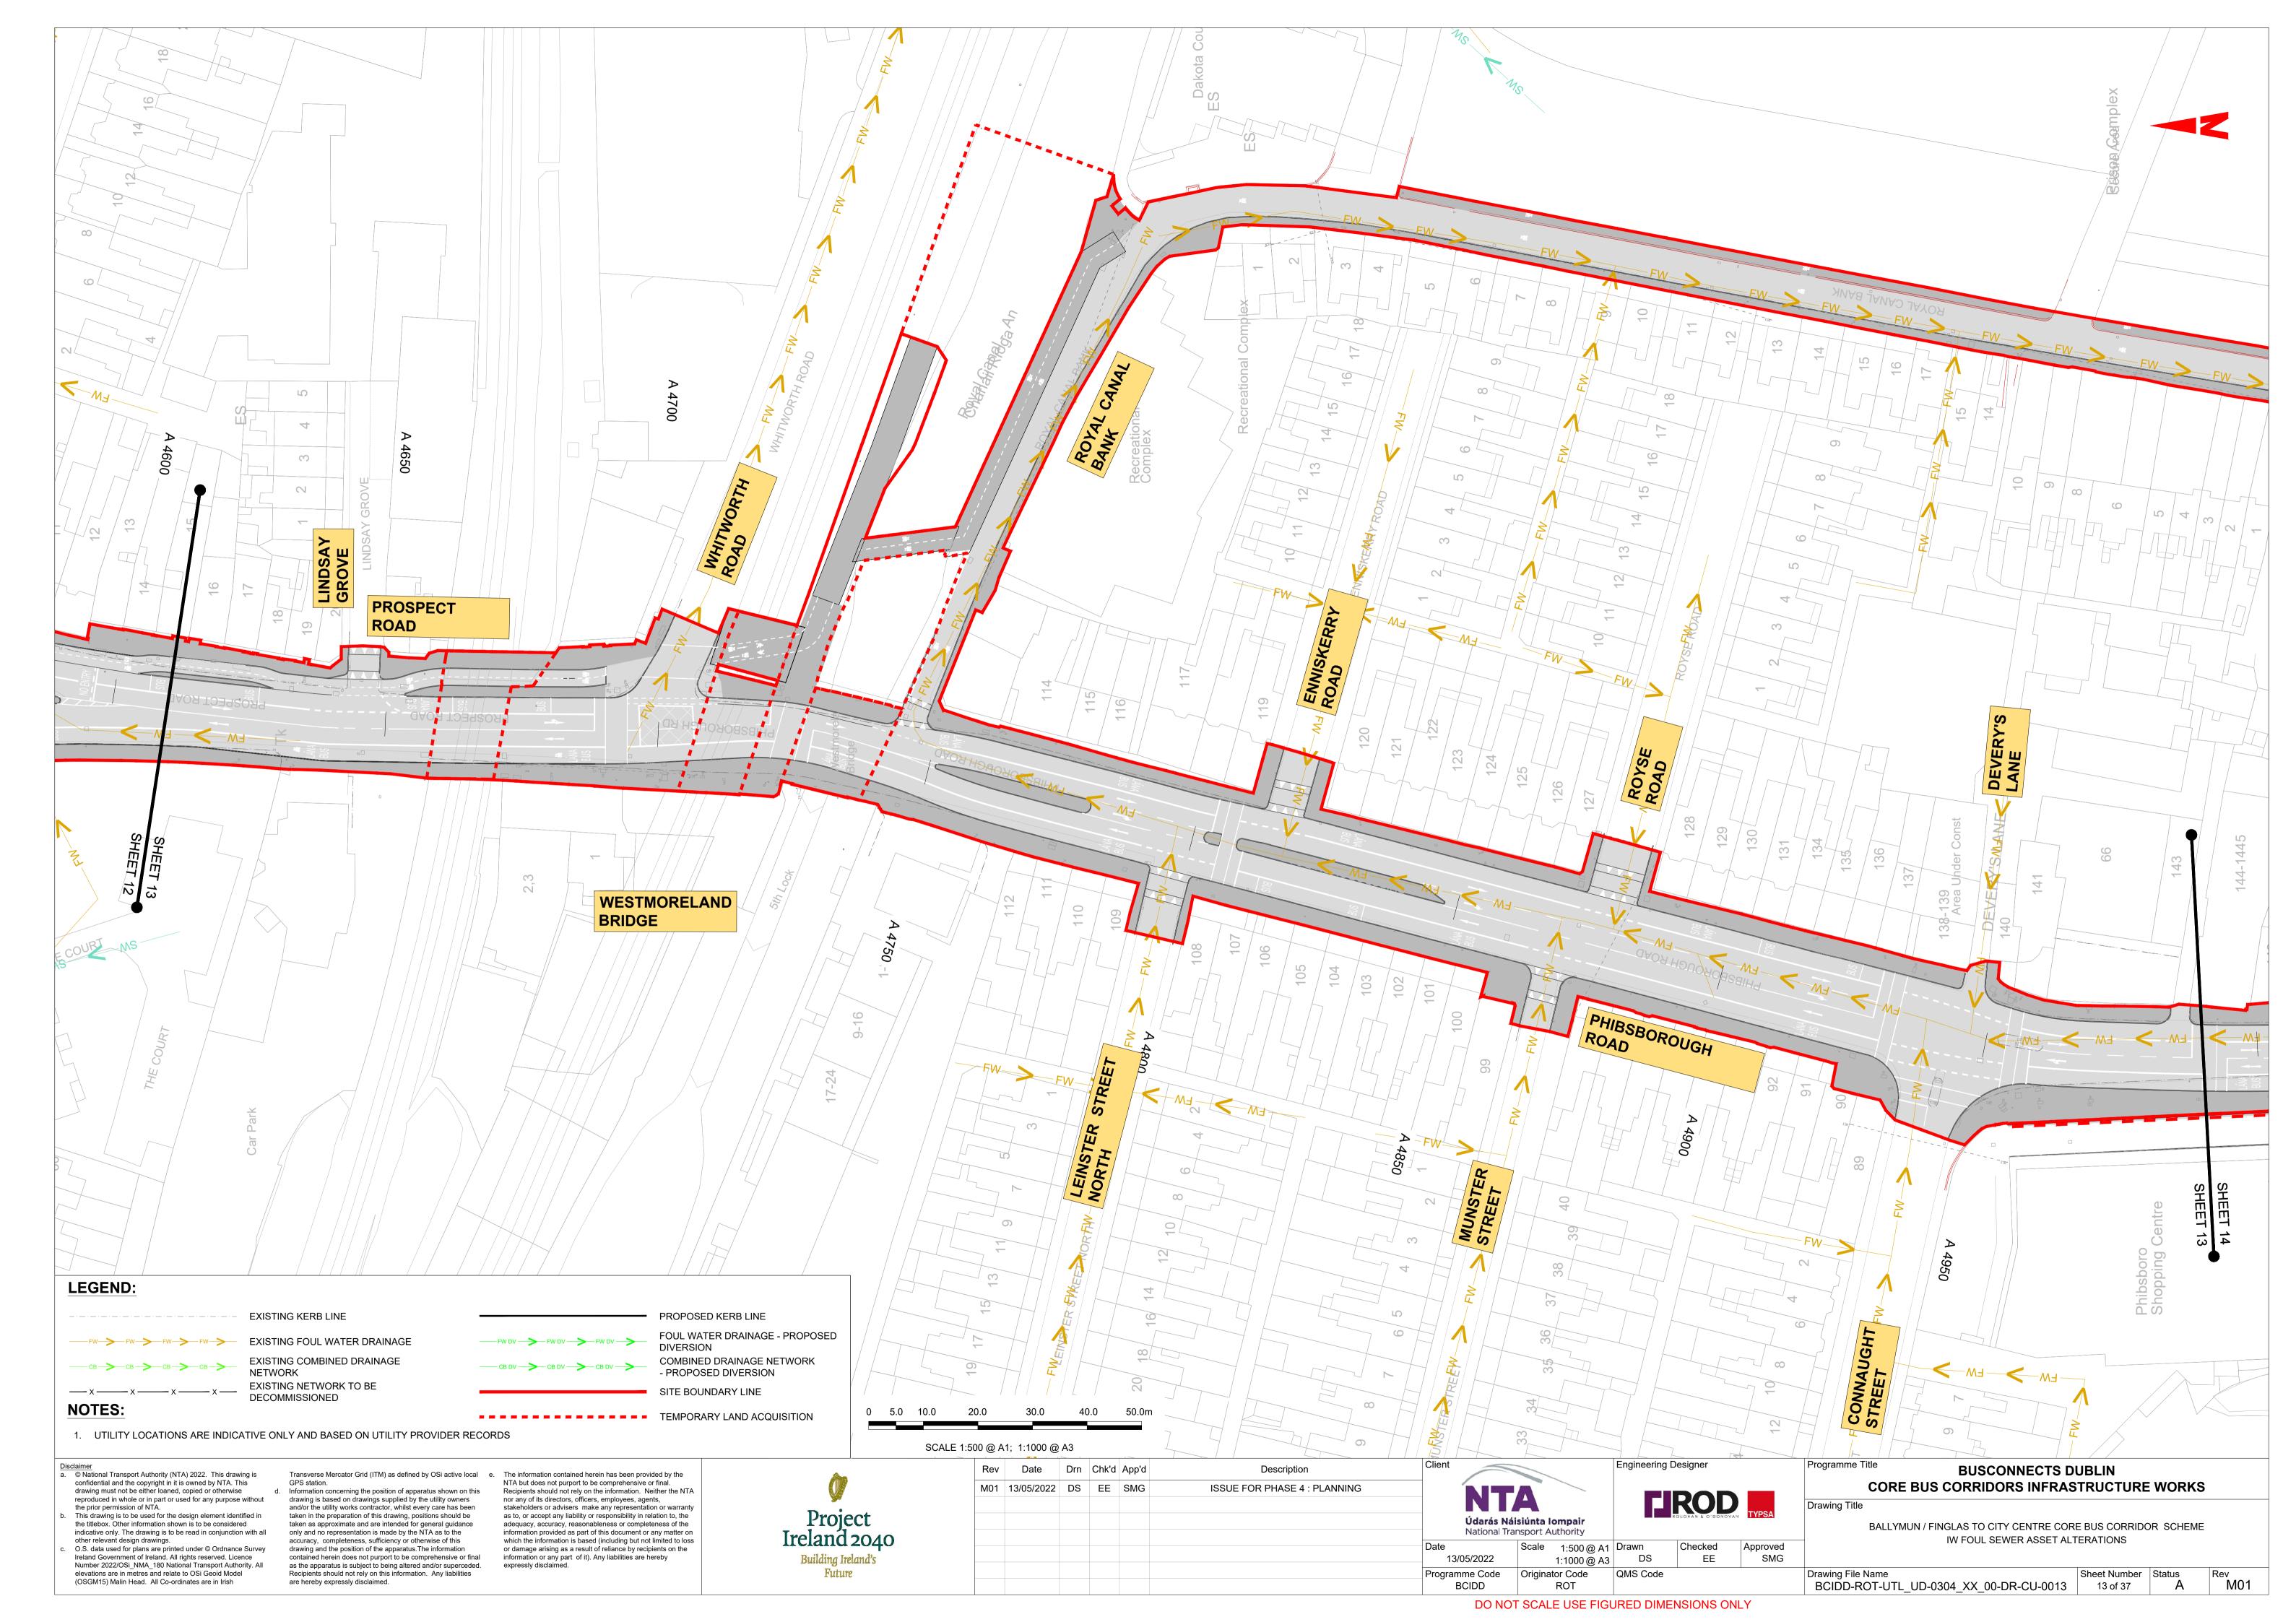

BALLYMUN / FINGLAS TO CITY CENTRE CORE BUS CORRIDOR SCHEME. IW FOUL SEWER ASSET ALTERATIONS. DRAWINGS.

© National Transport Authority (NTA) 2022. This drawing is confidential and the copyright in it is owned by NTA. This drawing must not be either loaned, copied or otherwise the prior permission of NTA.