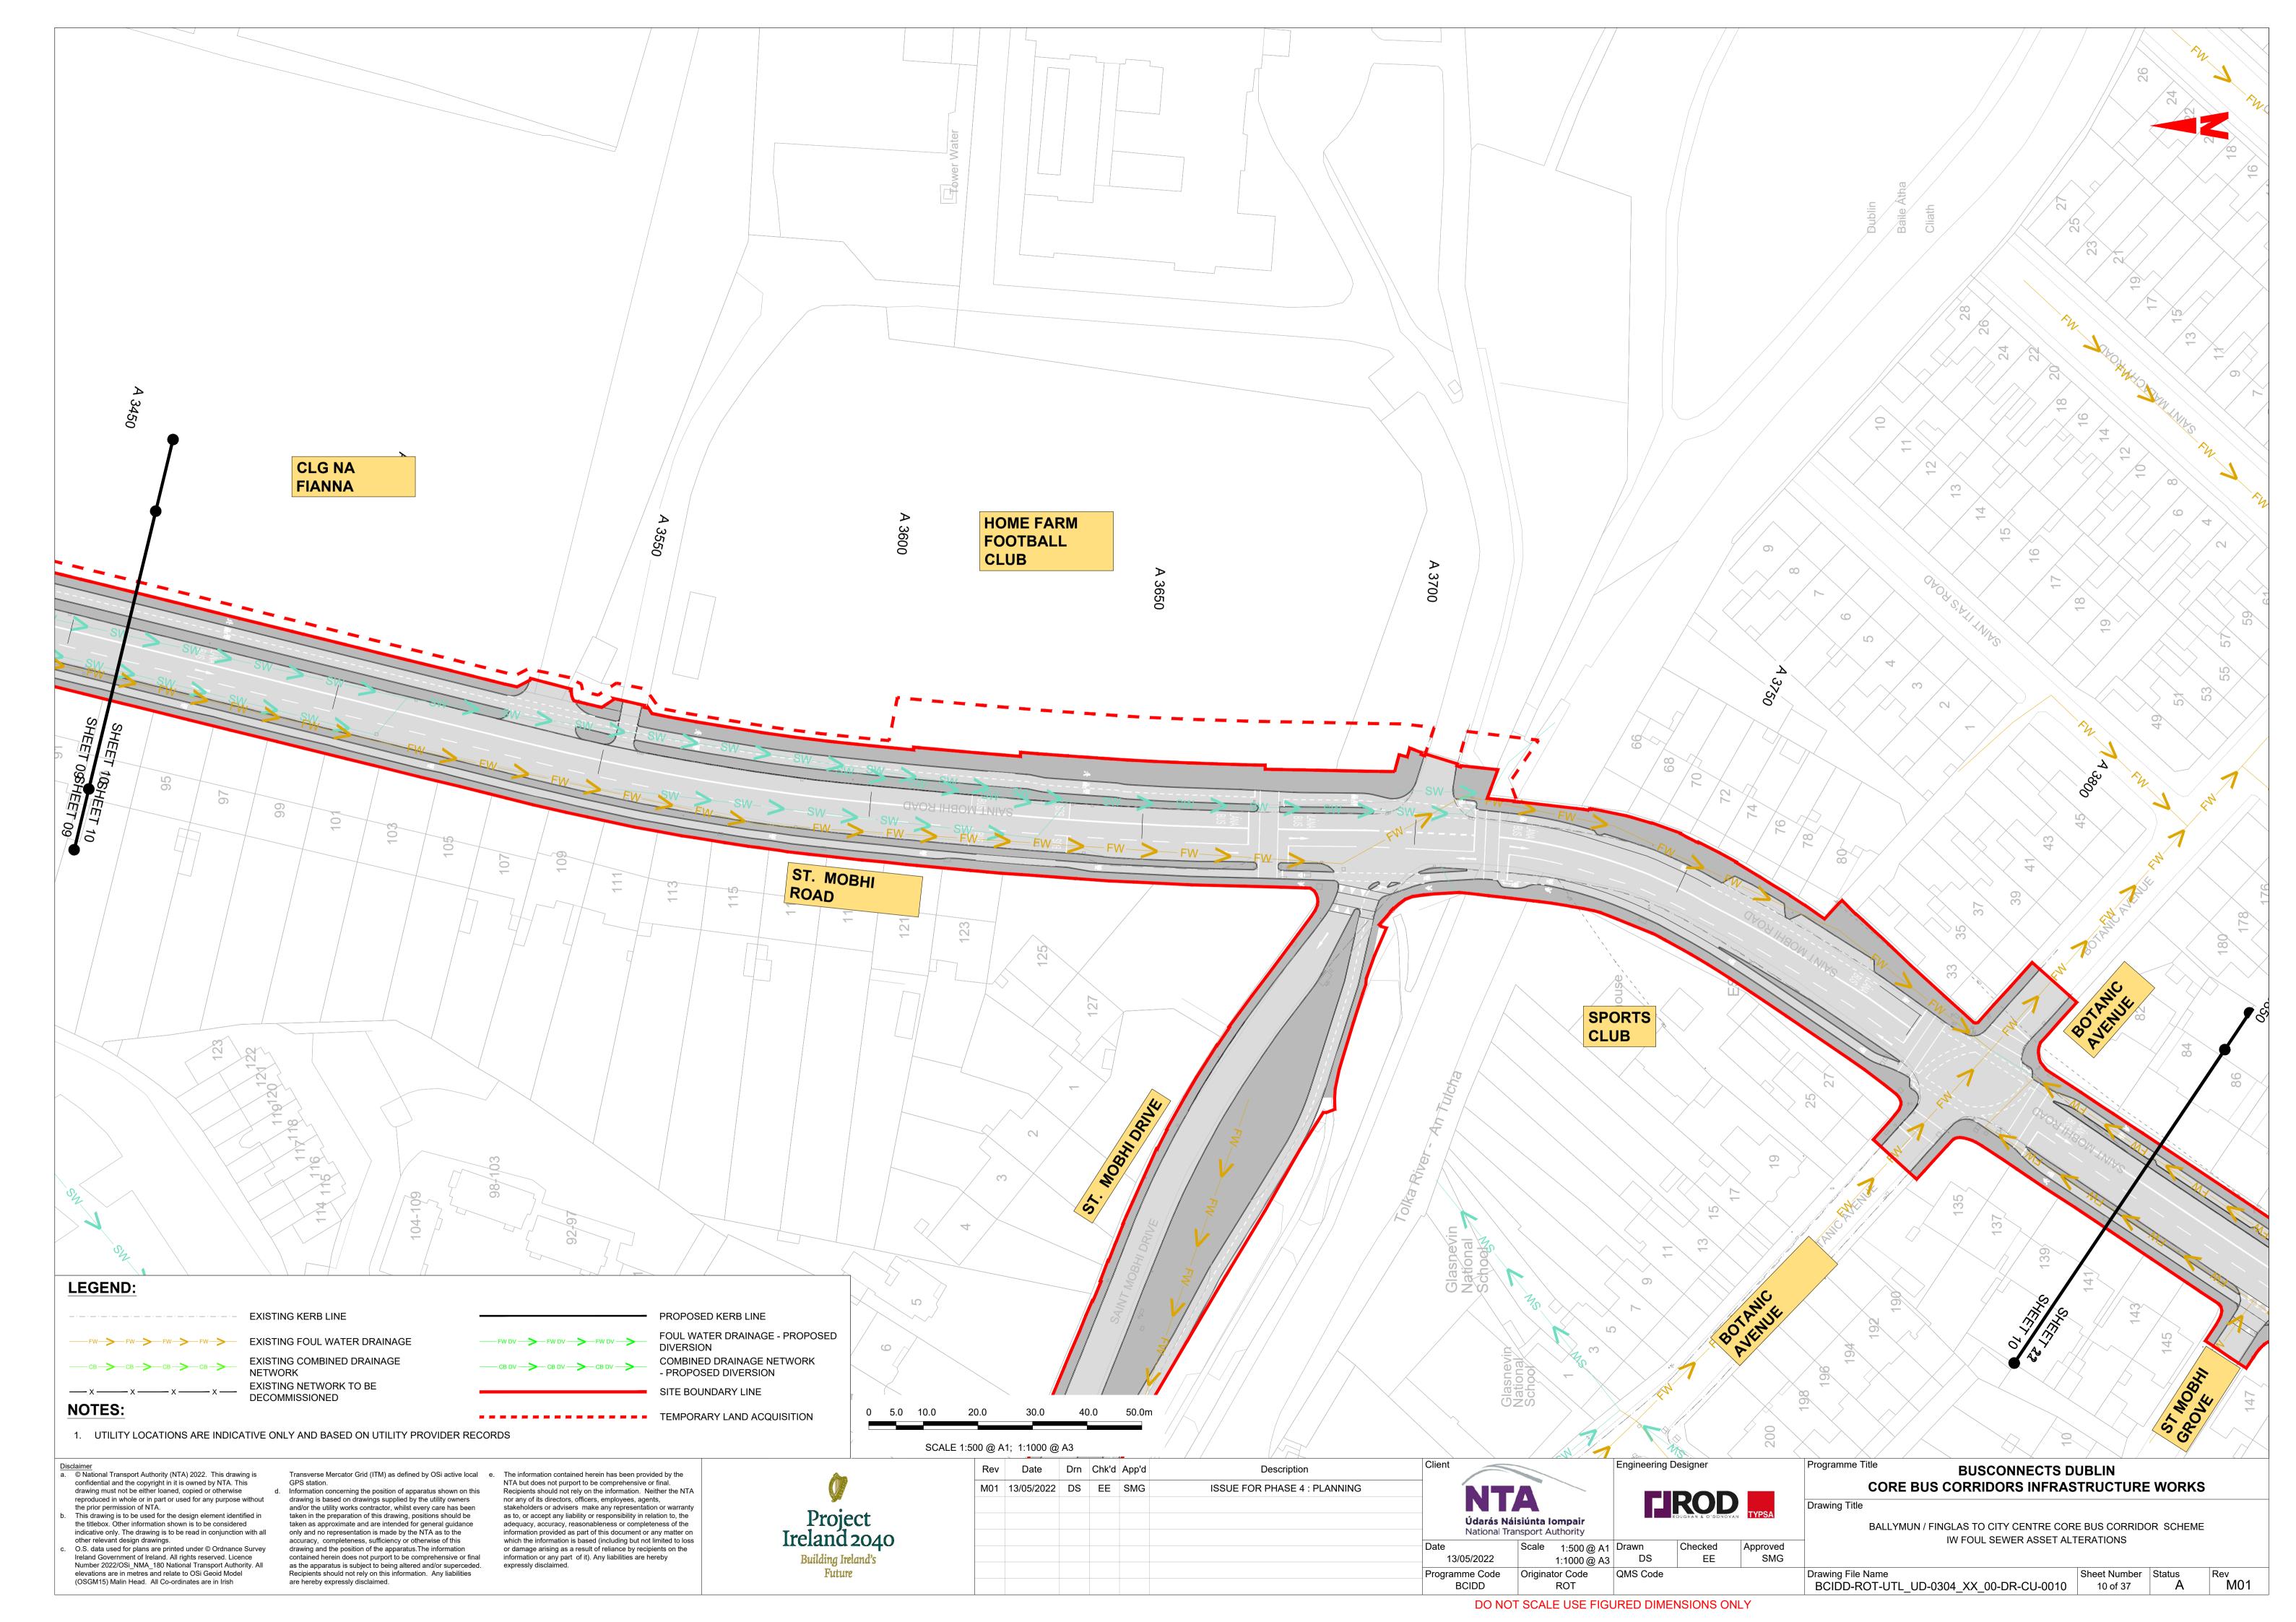

BALLYMUN / FINGLAS TO CITY CENTRE CORE BUS CORRIDOR SCHEME. IW FOUL SEWER ASSET ALTERATIONS. DRAWINGS.

© National Transport Authority (NTA) 2022. This drawing is confidential and the copyright in it is owned by NTA. This drawing must not be either loaned, copied or otherwise the prior permission of NTA.