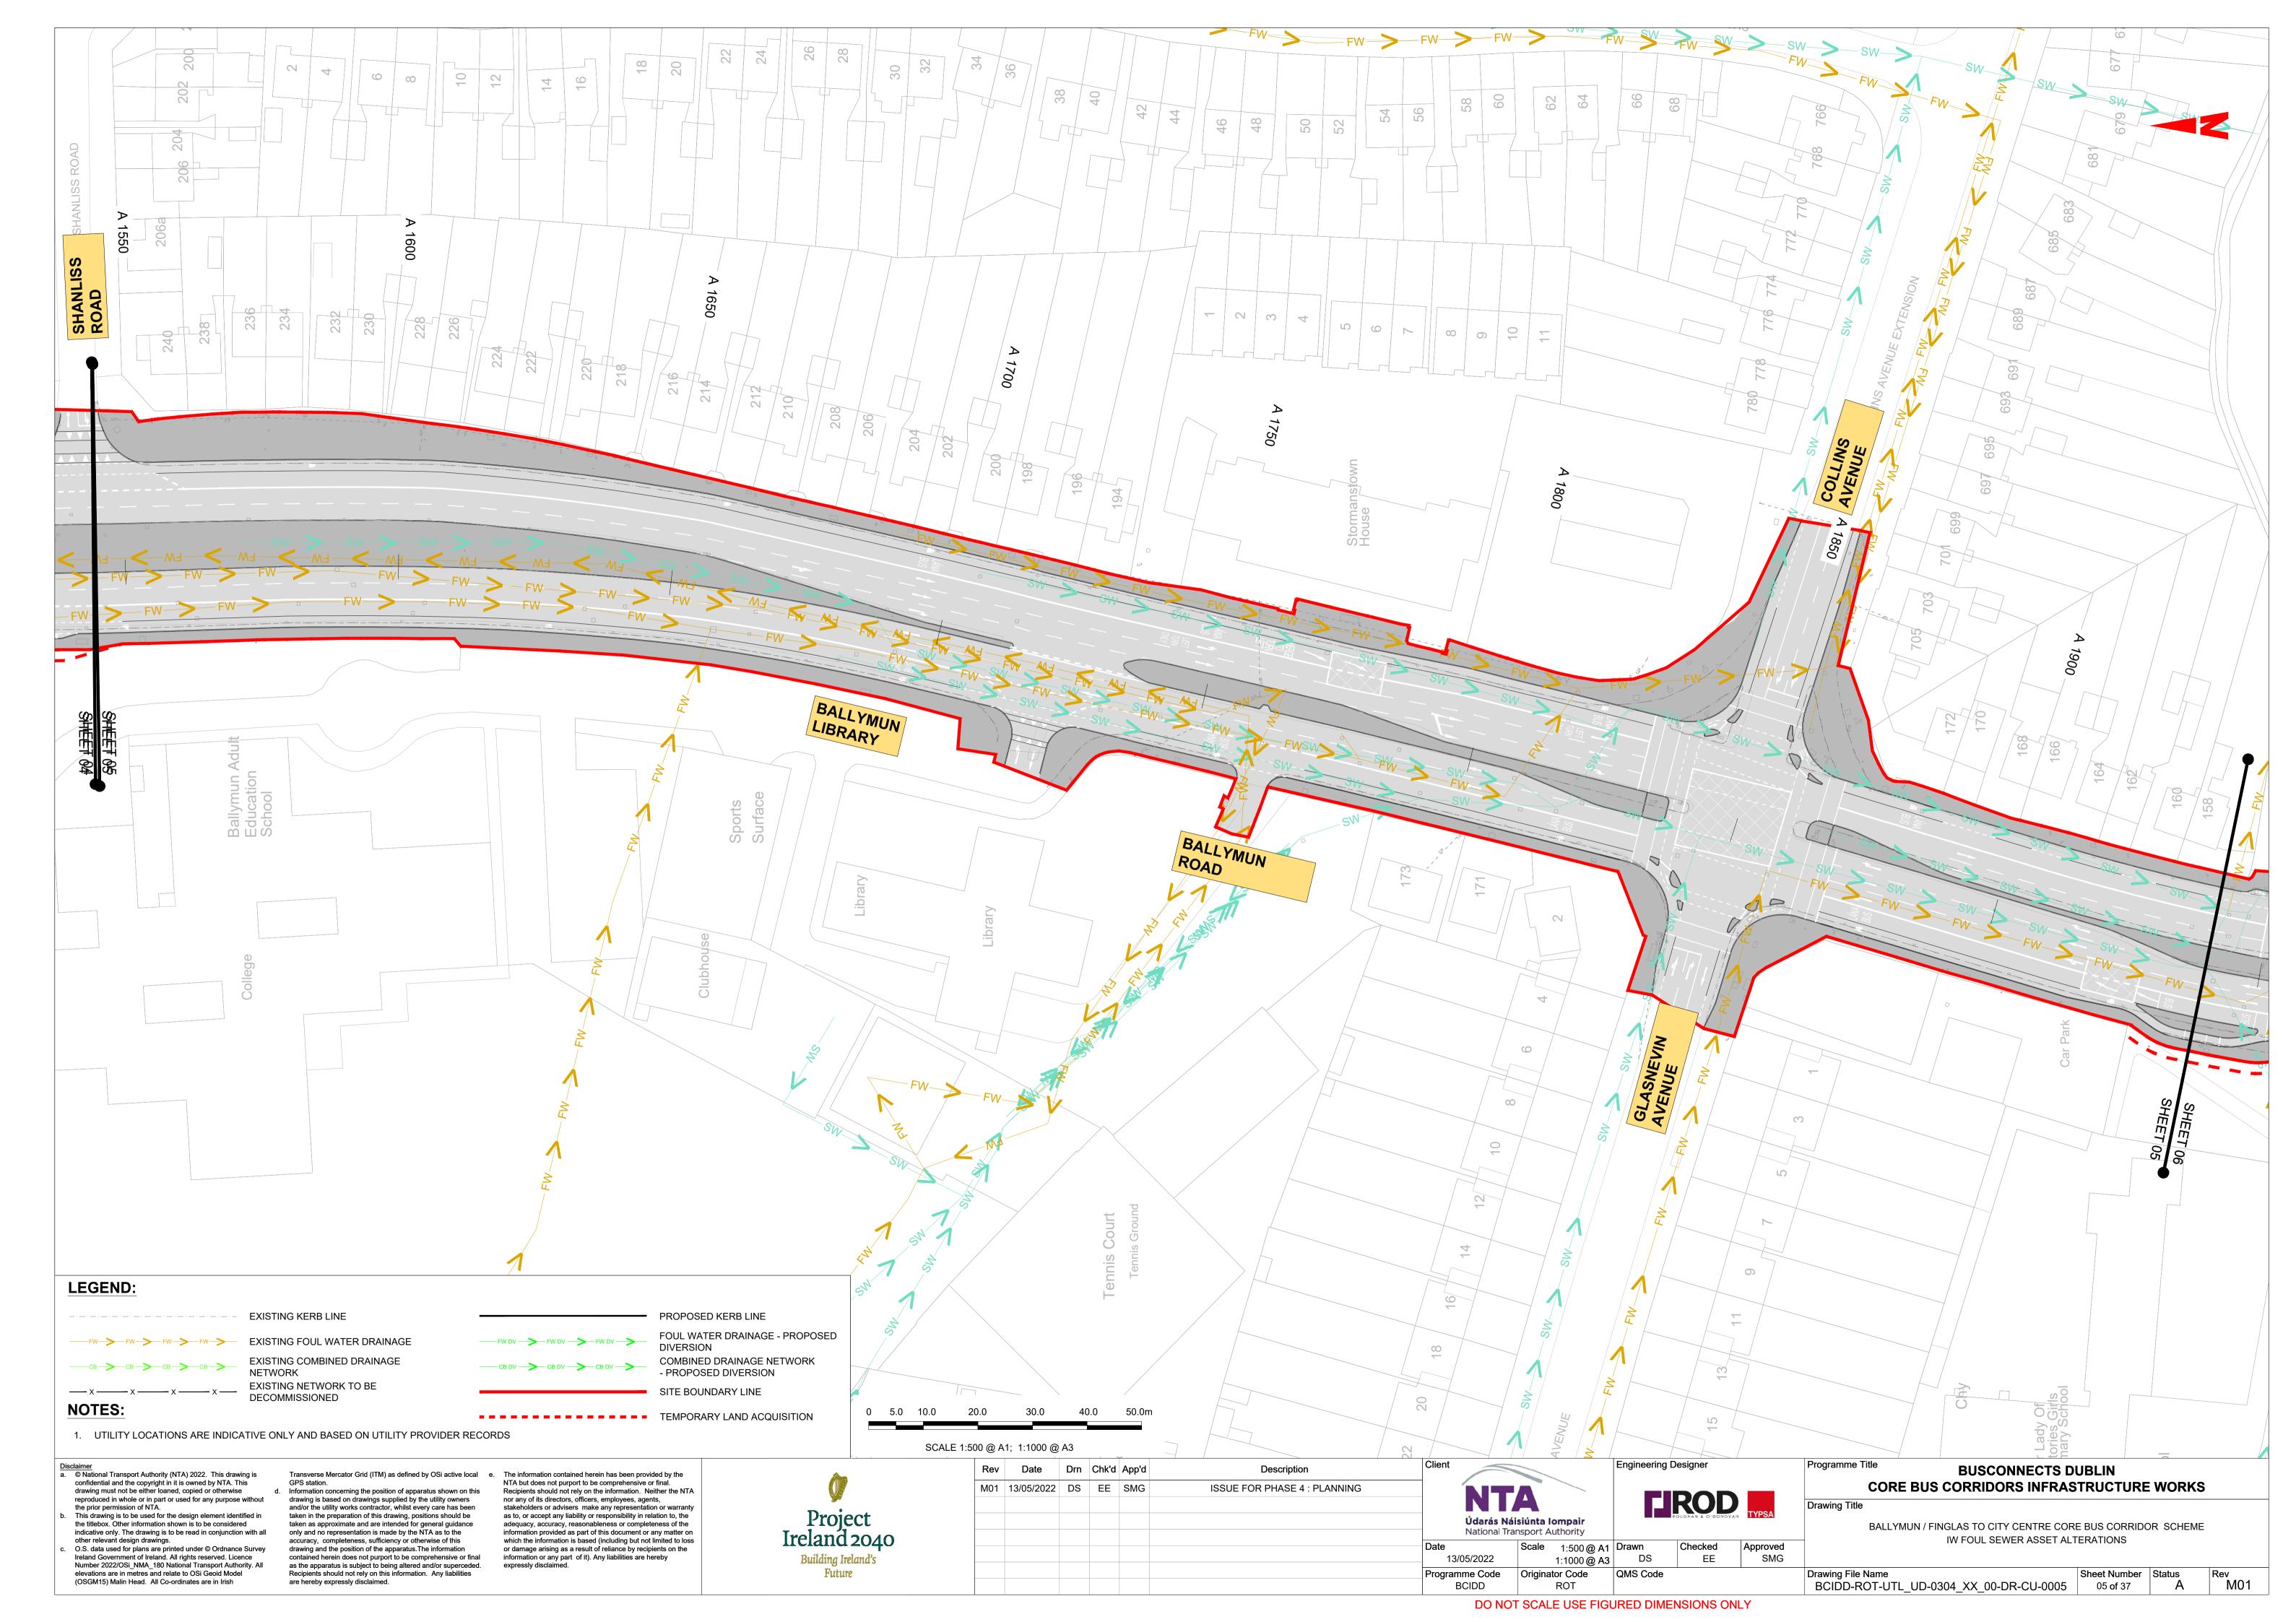

BALLYMUN / FINGLAS TO CITY CENTRE CORE BUS CORRIDOR SCHEME. IW FOUL SEWER ASSET ALTERATIONS. DRAWINGS.

© National Transport Authority (NTA) 2022. This drawing is confidential and the copyright in it is owned by NTA. This drawing must not be either loaned, copied or otherwise the prior permission of NTA.