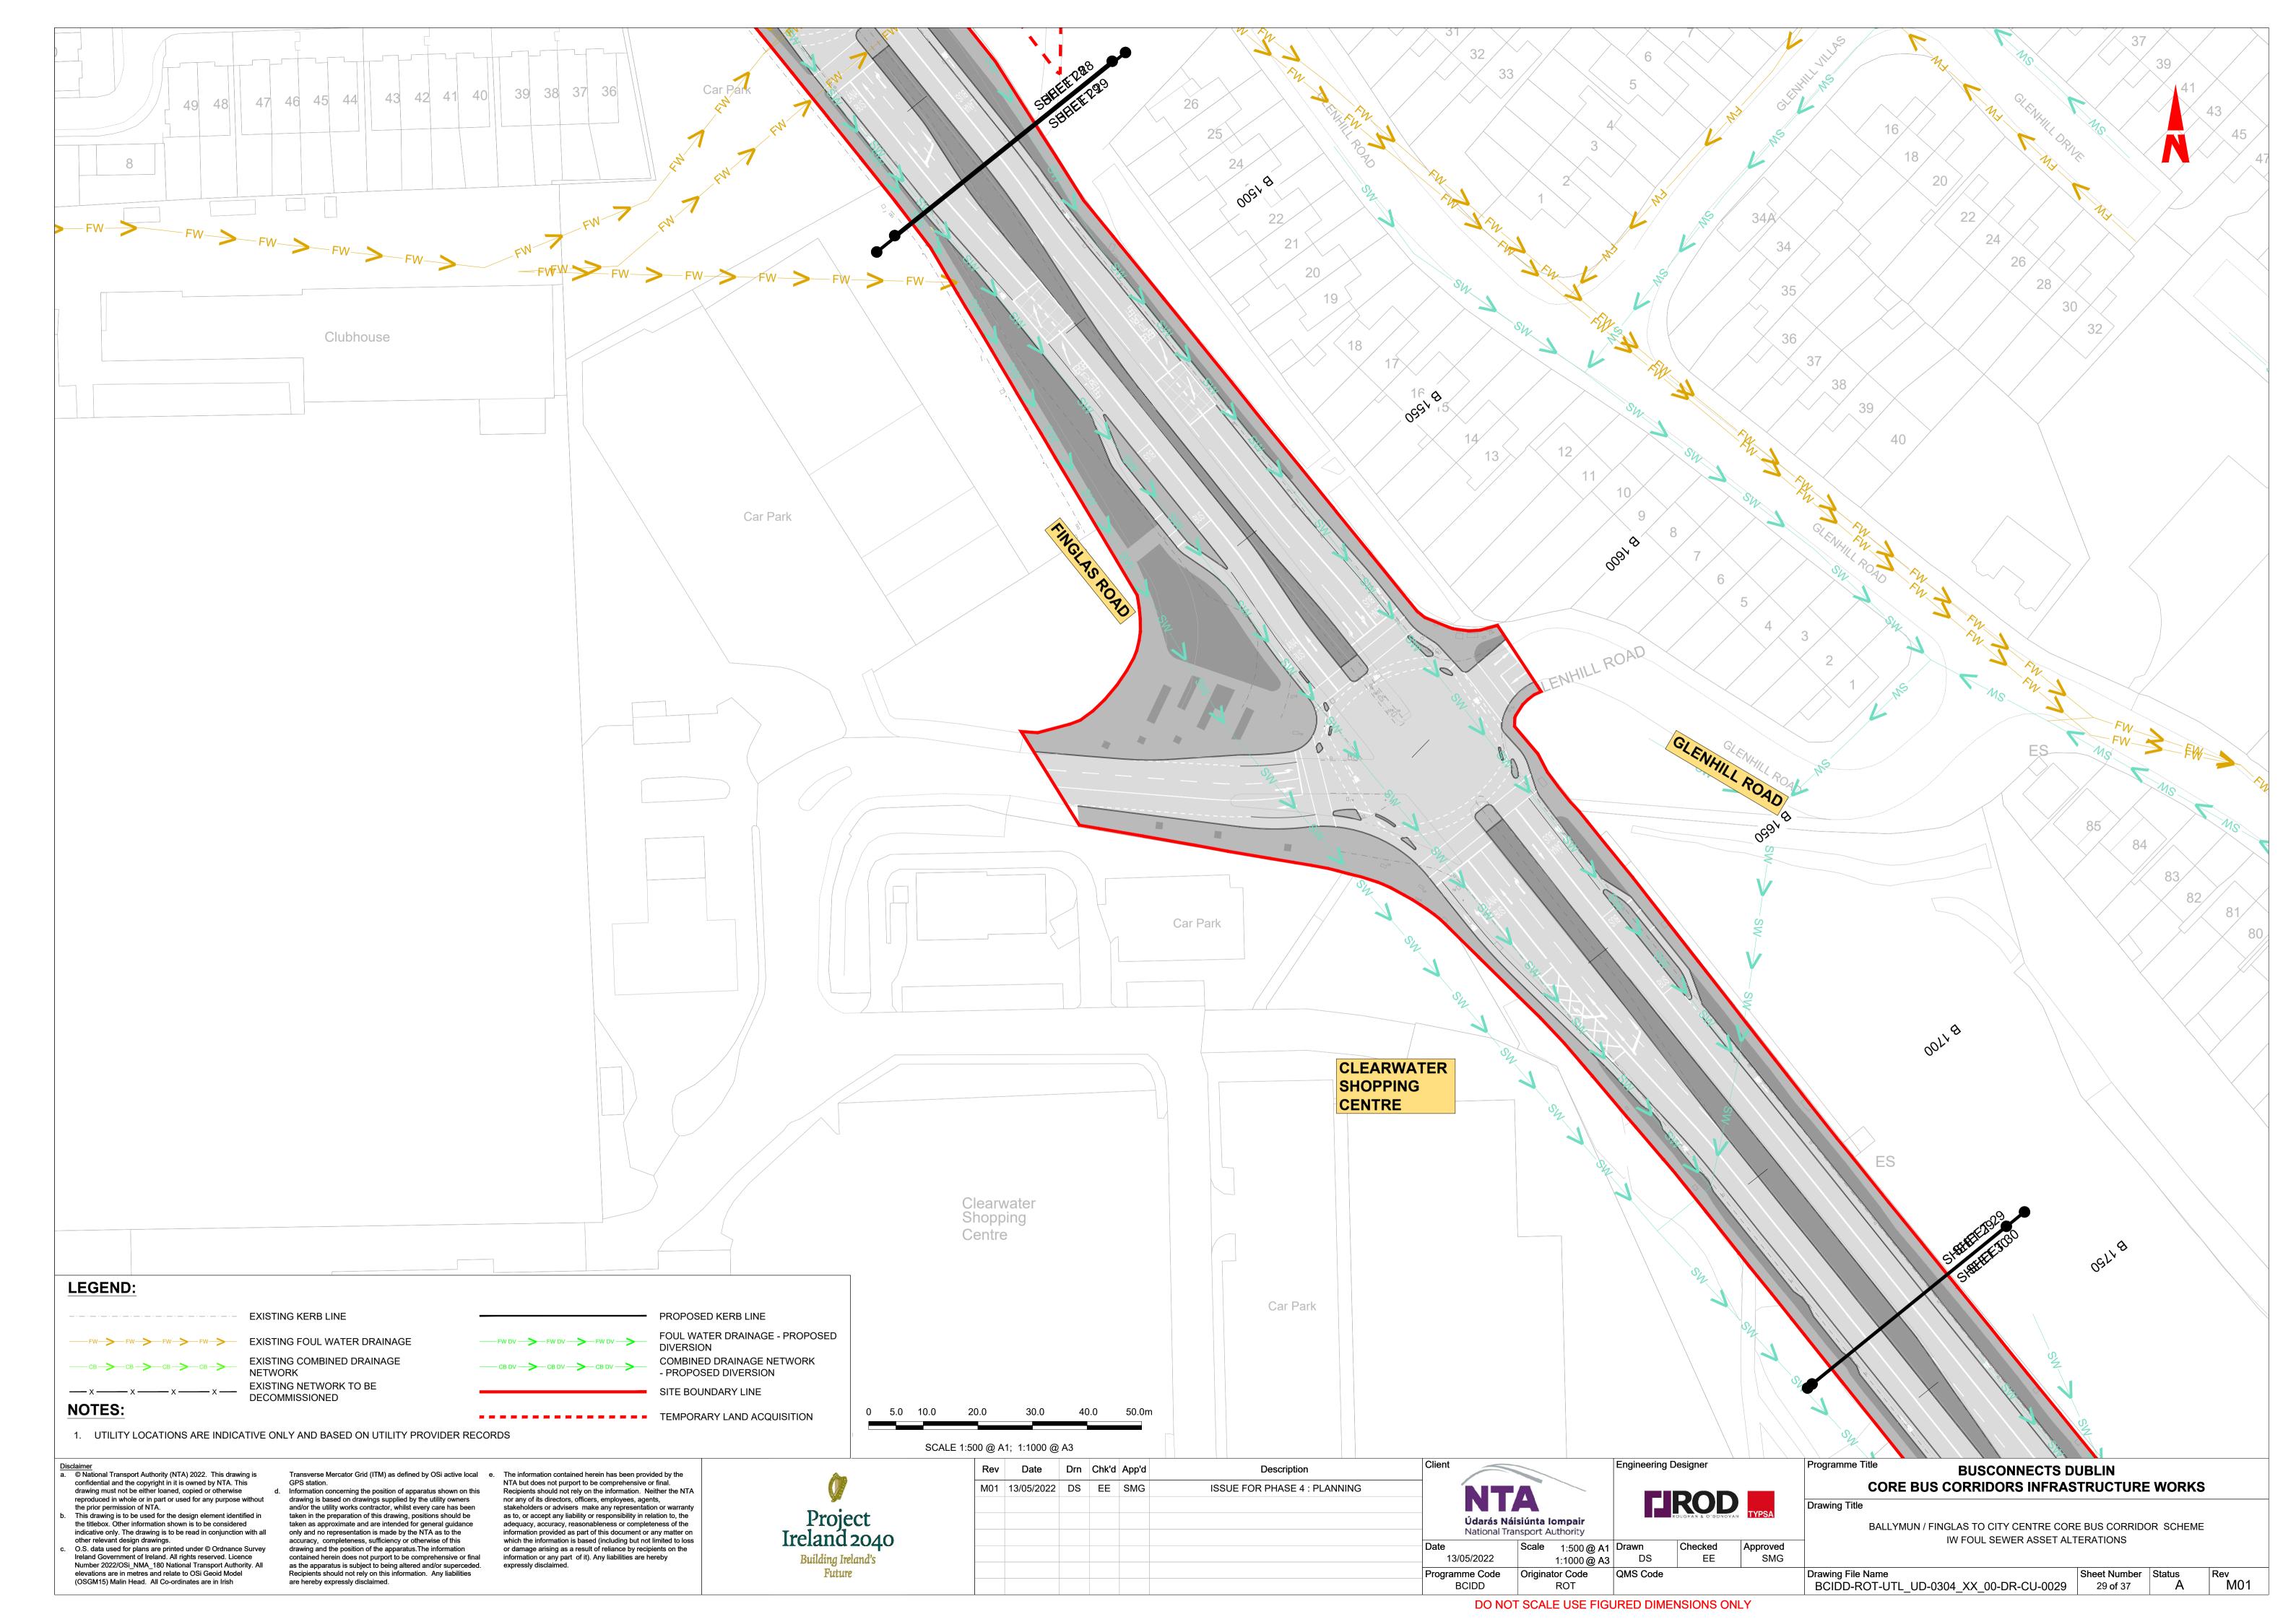

BALLYMUN / FINGLAS TO CITY CENTRE CORE BUS CORRIDOR SCHEME. IW FOUL SEWER ASSET ALTERATIONS. DRAWINGS.

© National Transport Authority (NTA) 2022. This drawing is confidential and the copyright in it is owned by NTA. This drawing must not be either loaned, copied or otherwise the prior permission of NTA.