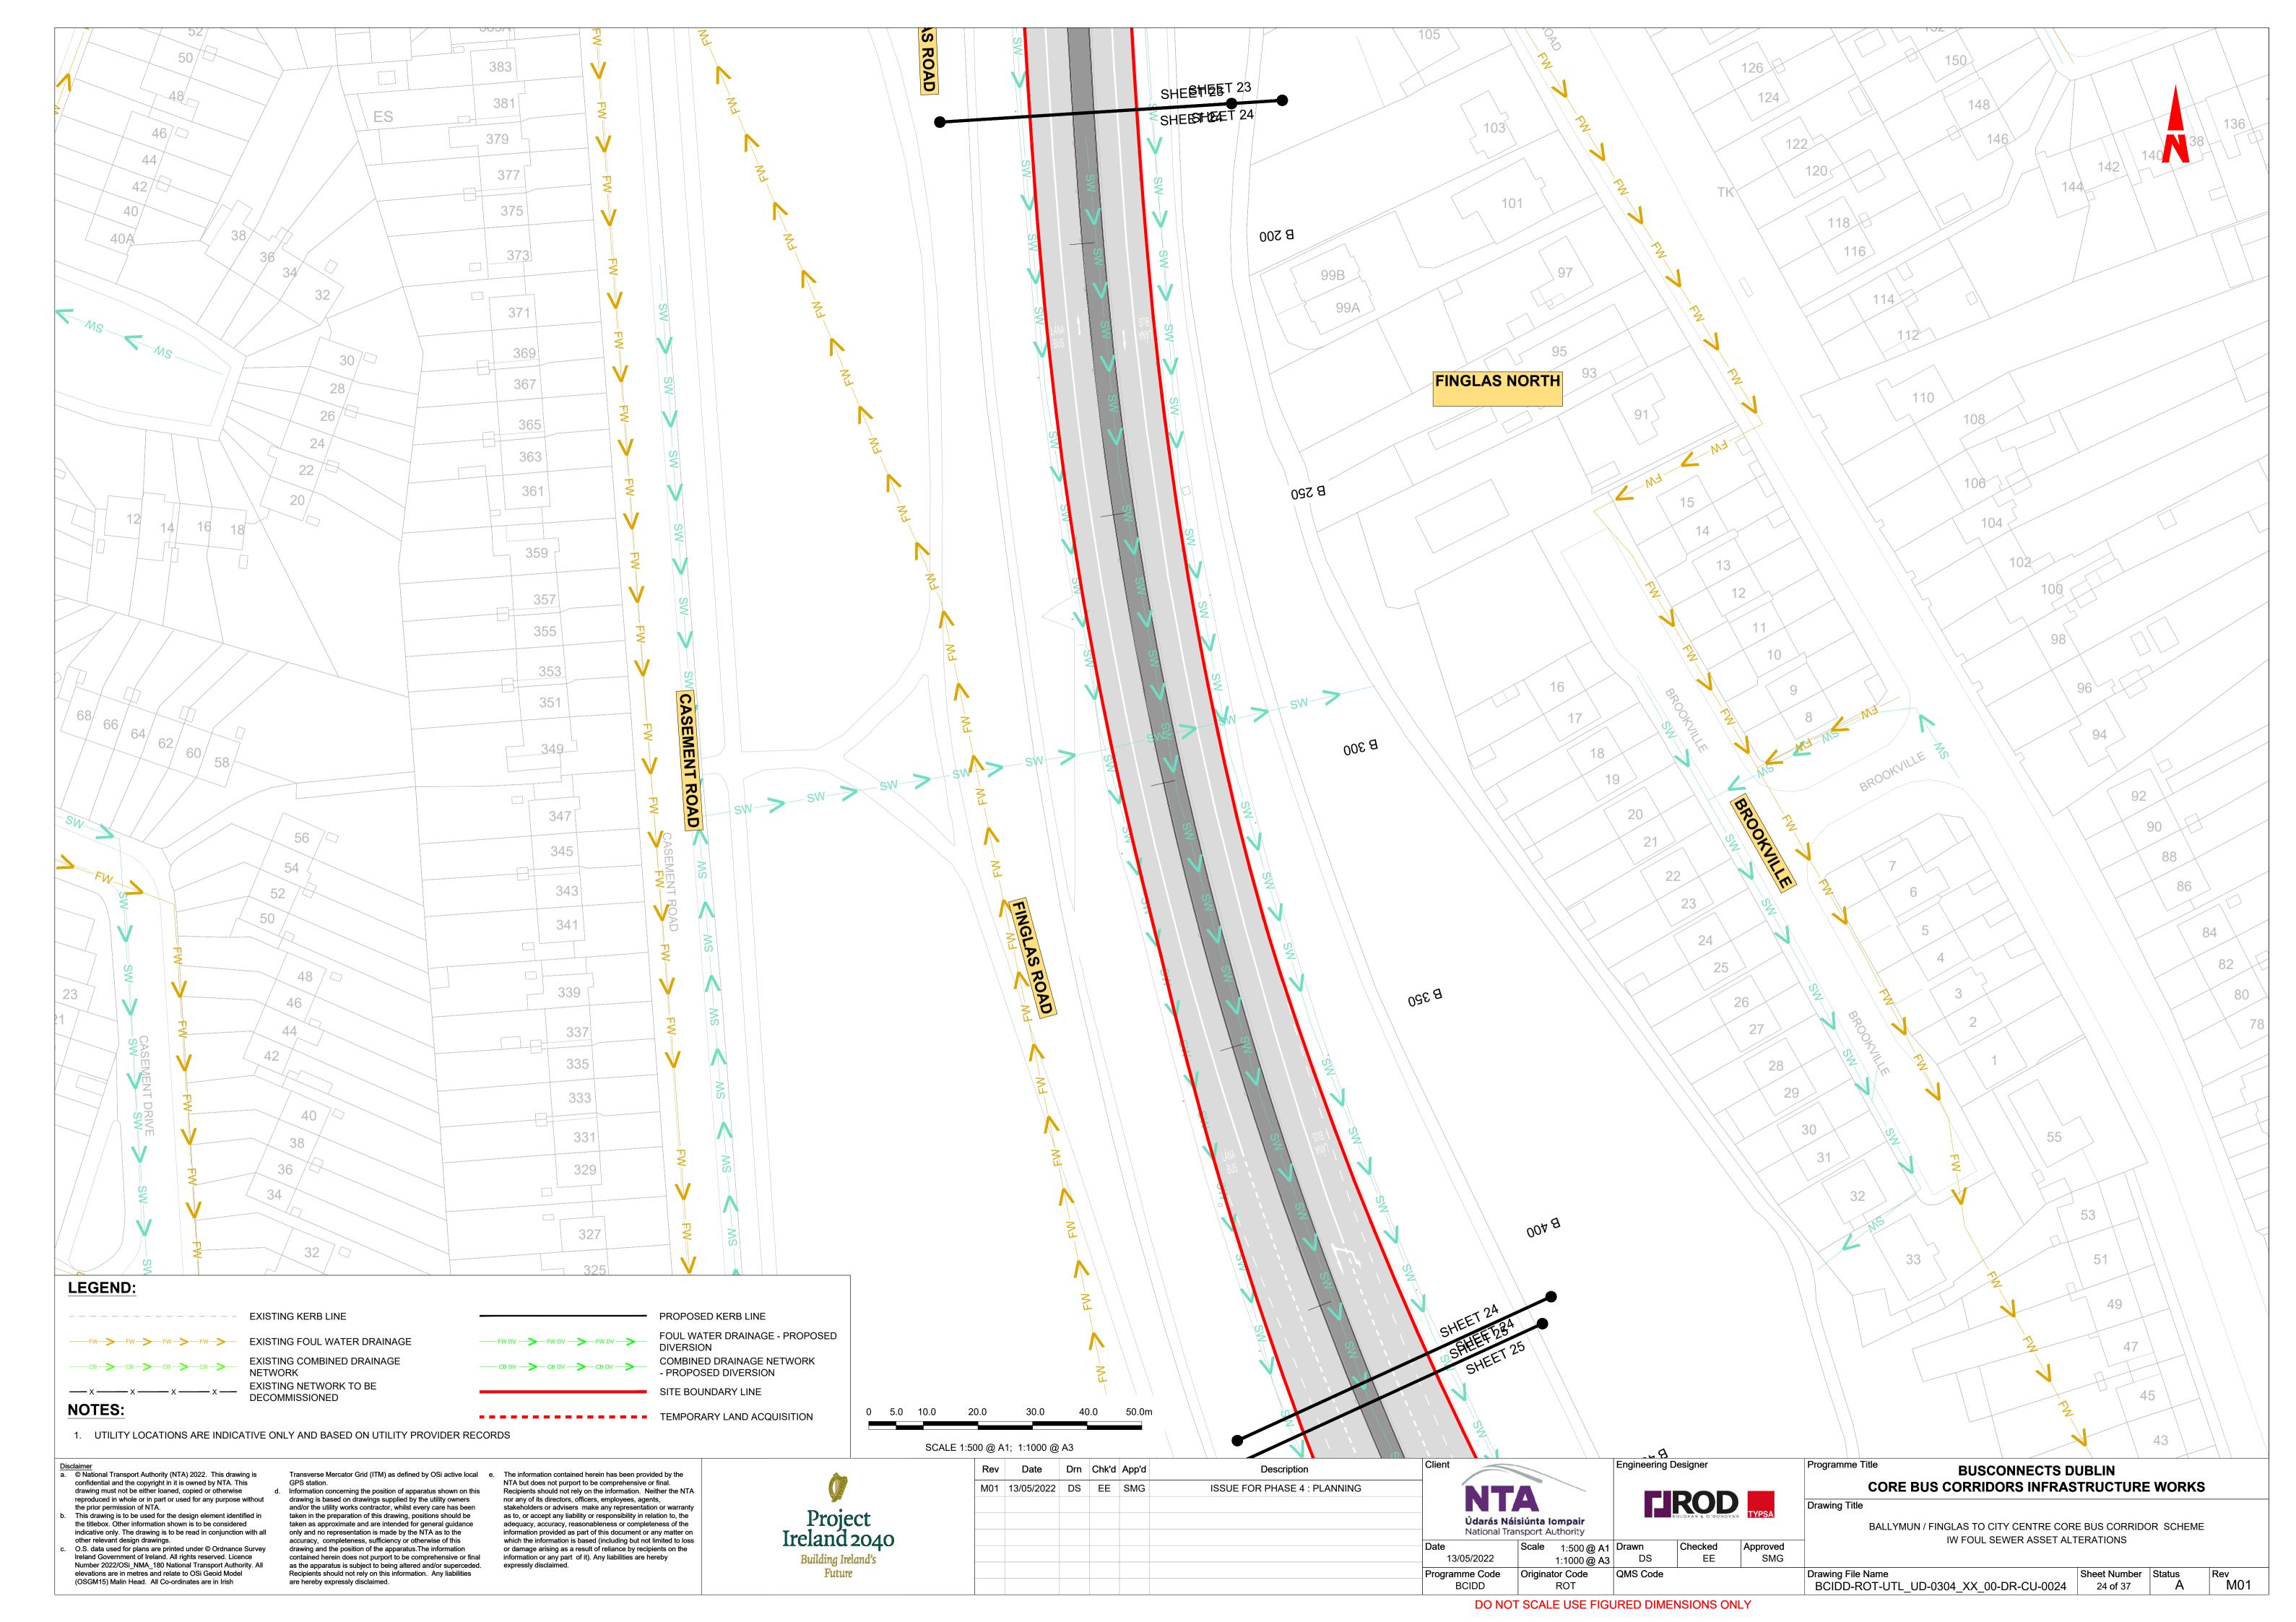

BALLYMUN / FINGLAS TO CITY CENTRE CORE BUS CORRIDOR SCHEME. IW FOUL SEWER ASSET ALTERATIONS. DRAWINGS.

© National Transport Authority (NTA) 2022. This drawing is confidential and the copyright in it is owned by NTA. This drawing must not be either loaned, copied or otherwise the prior permission of NTA.