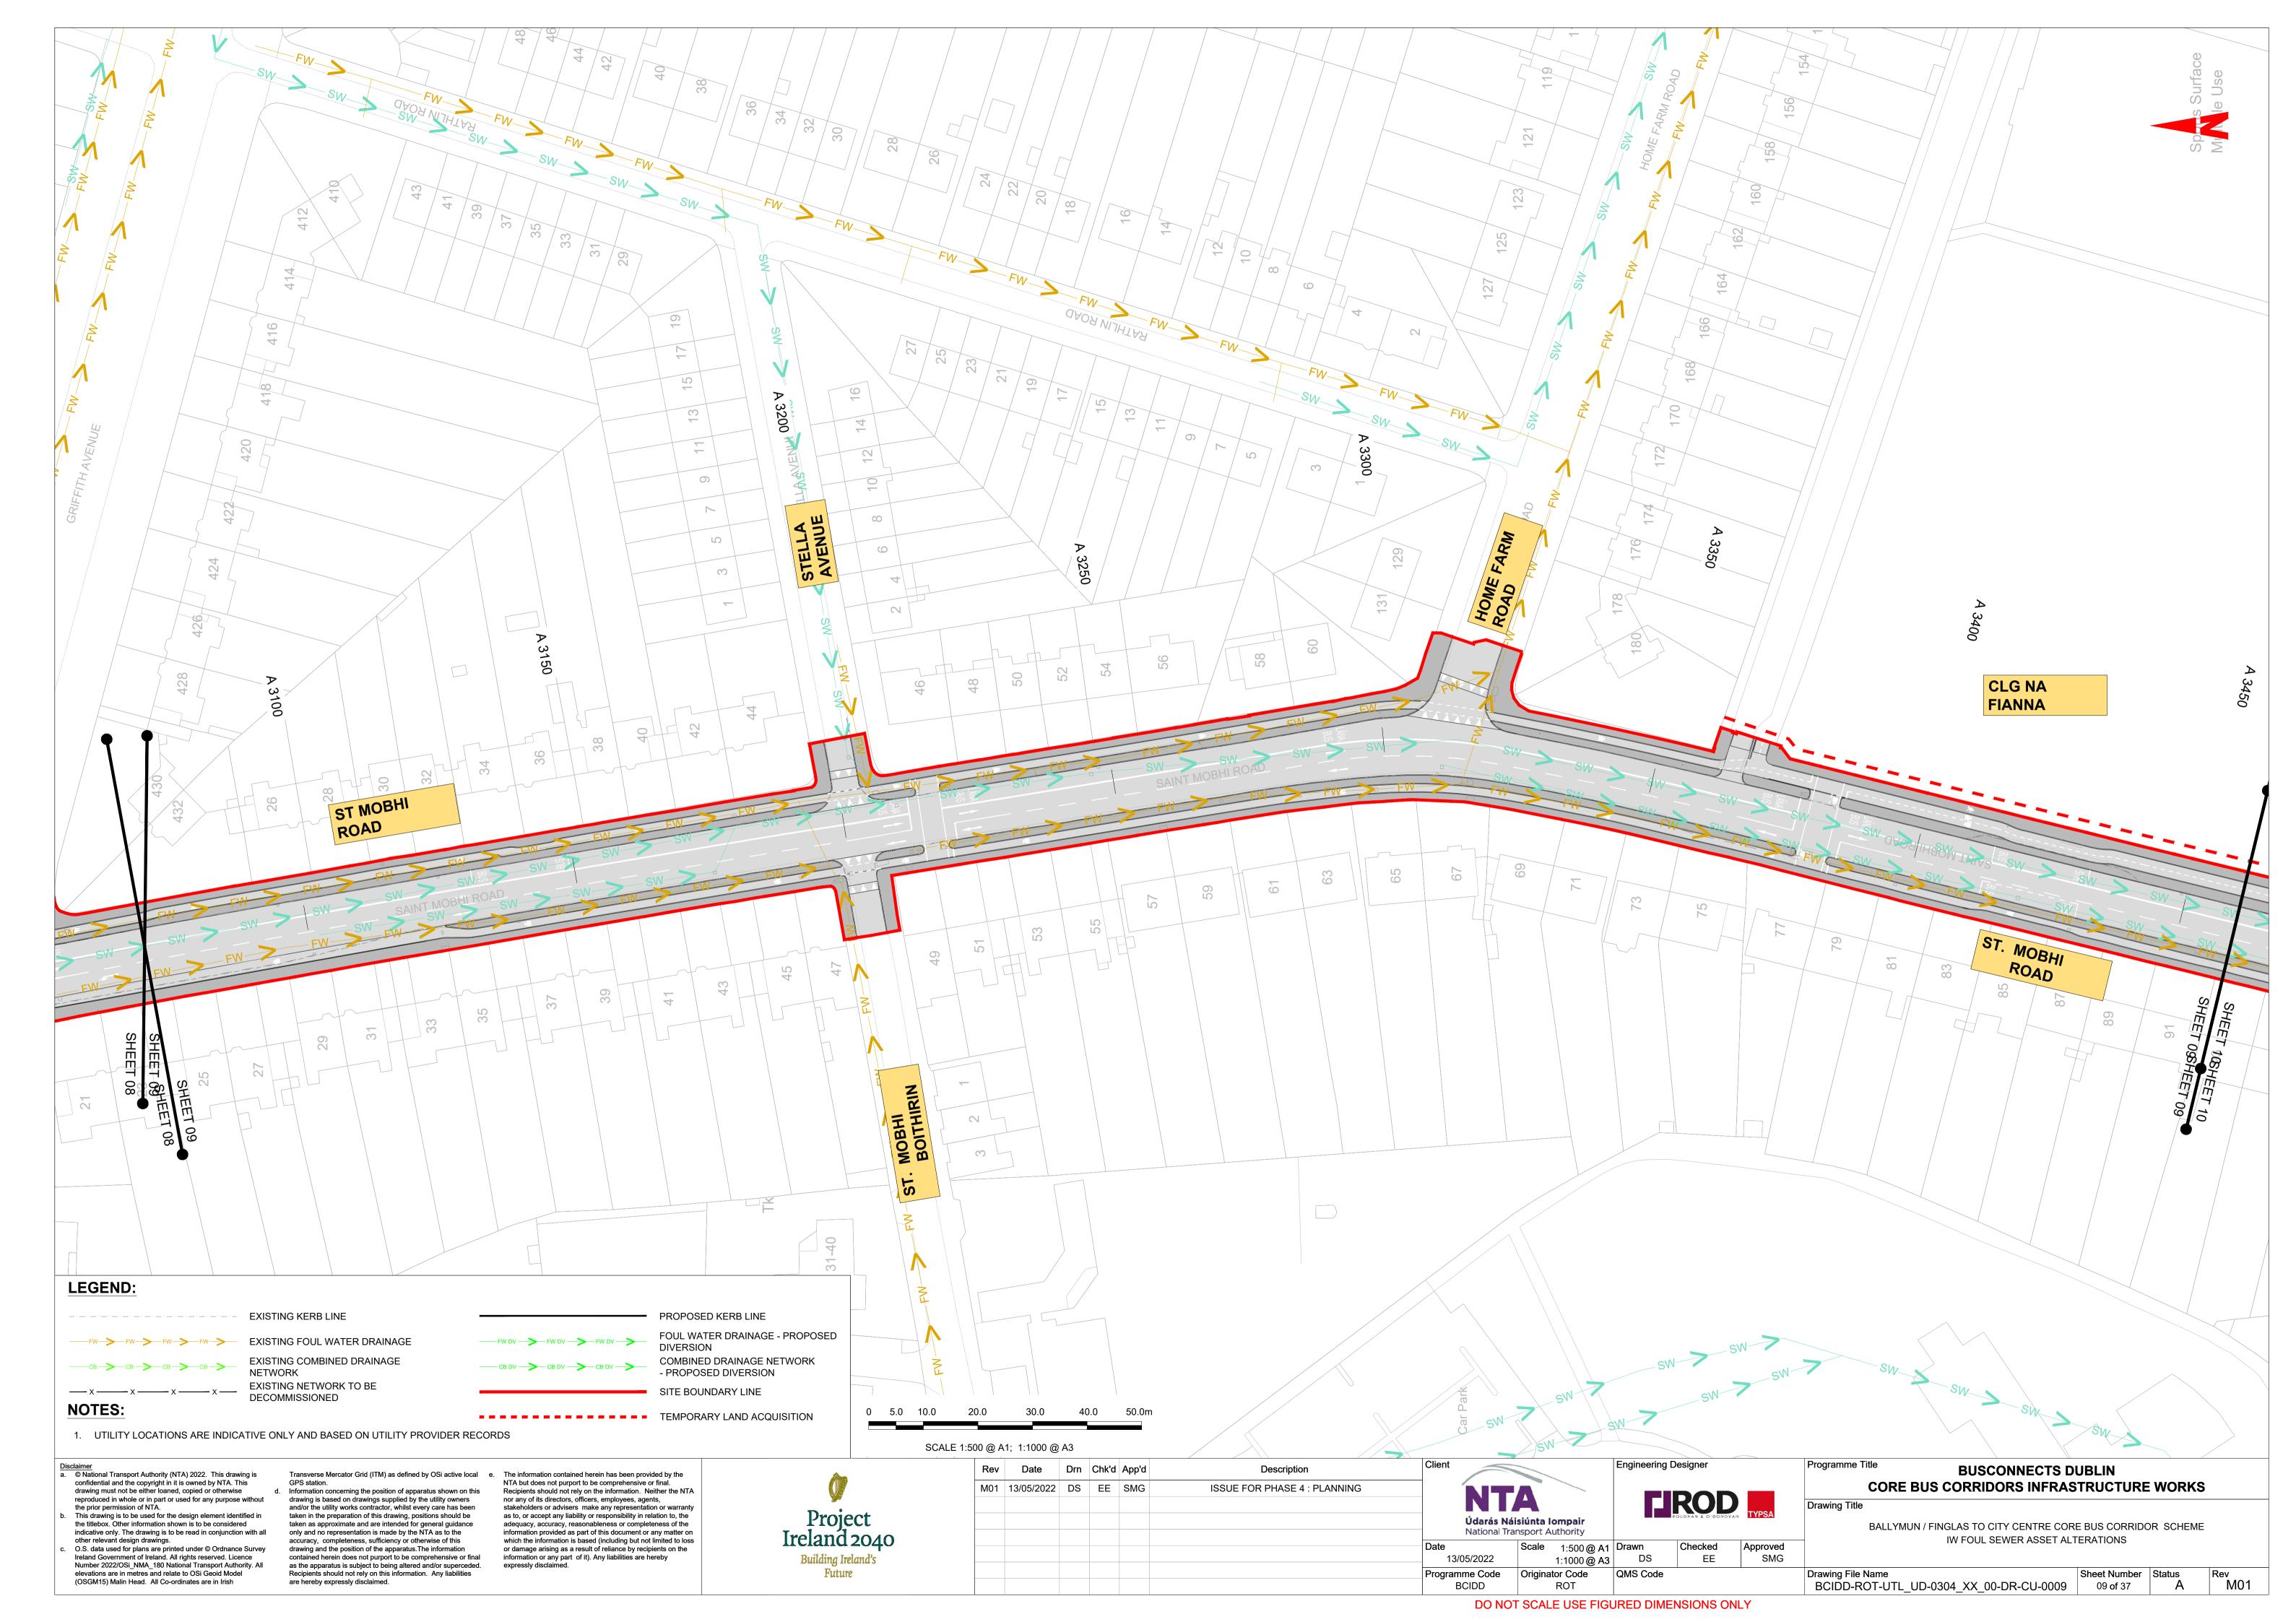

BALLYMUN / FINGLAS TO CITY CENTRE CORE BUS CORRIDOR SCHEME. IW FOUL SEWER ASSET ALTERATIONS. DRAWINGS.

© National Transport Authority (NTA) 2022. This drawing is confidential and the copyright in it is owned by NTA. This drawing must not be either loaned, copied or otherwise the prior permission of NTA.