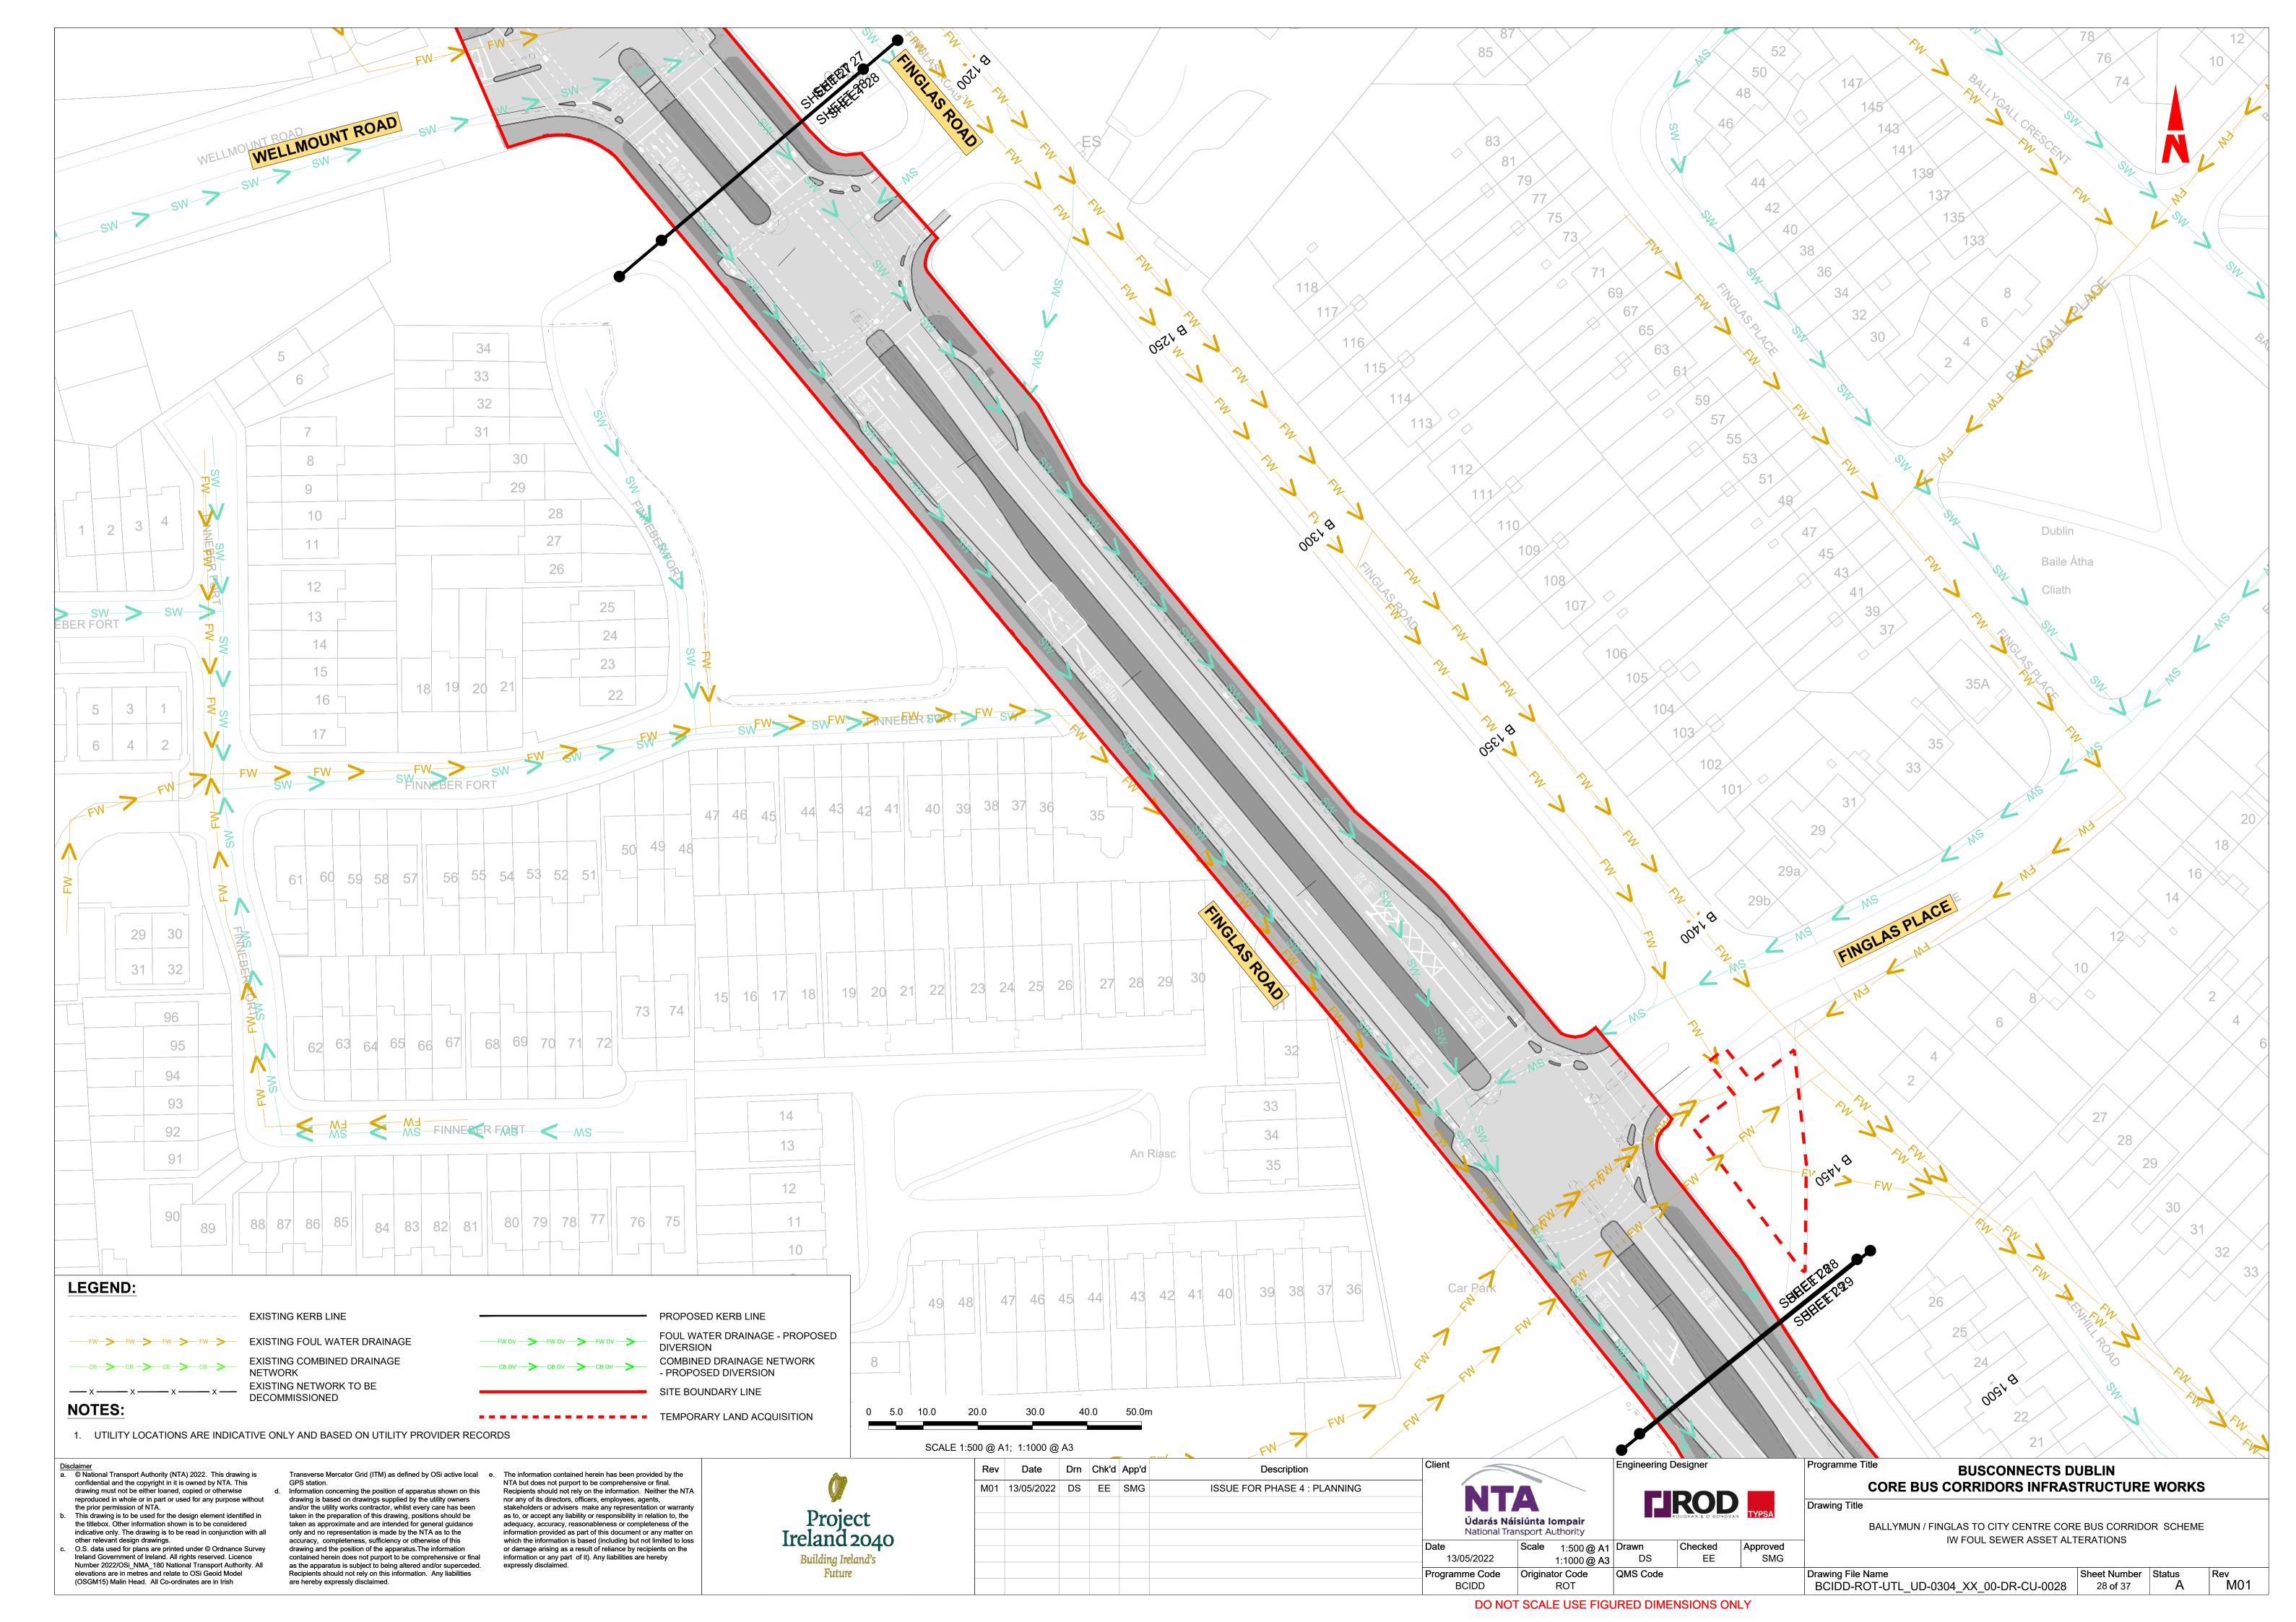

|
|     |            |    |     |     |                              |
|     |            |    |     |     |                              |
|     |            |    |     |     |                              |
|     |            |    |     |     |                              |
|     |            |    |     |     |                              |

Description

Drn Chk'd App'd



13/05/2022

Programme Code

Engineering Designer TYPSA Checked Approved

EOC

Programme Title **BUSCONNECTS DUBLIN CORE BUS CORRIDORS INFRASTRUCTURE WORKS** 

BALLYMUN / FINGLAS TO CITY CENTRE IW FOUL SEWER ASSET ALTERATIONS **COVER SHEET** Drawing File Name Sheet Number | Status

BCIDD-ROT-UTL IX-0304 XX\_00-DR-CU-0001

NTS@A3

Originator Code

CG

QMS Code