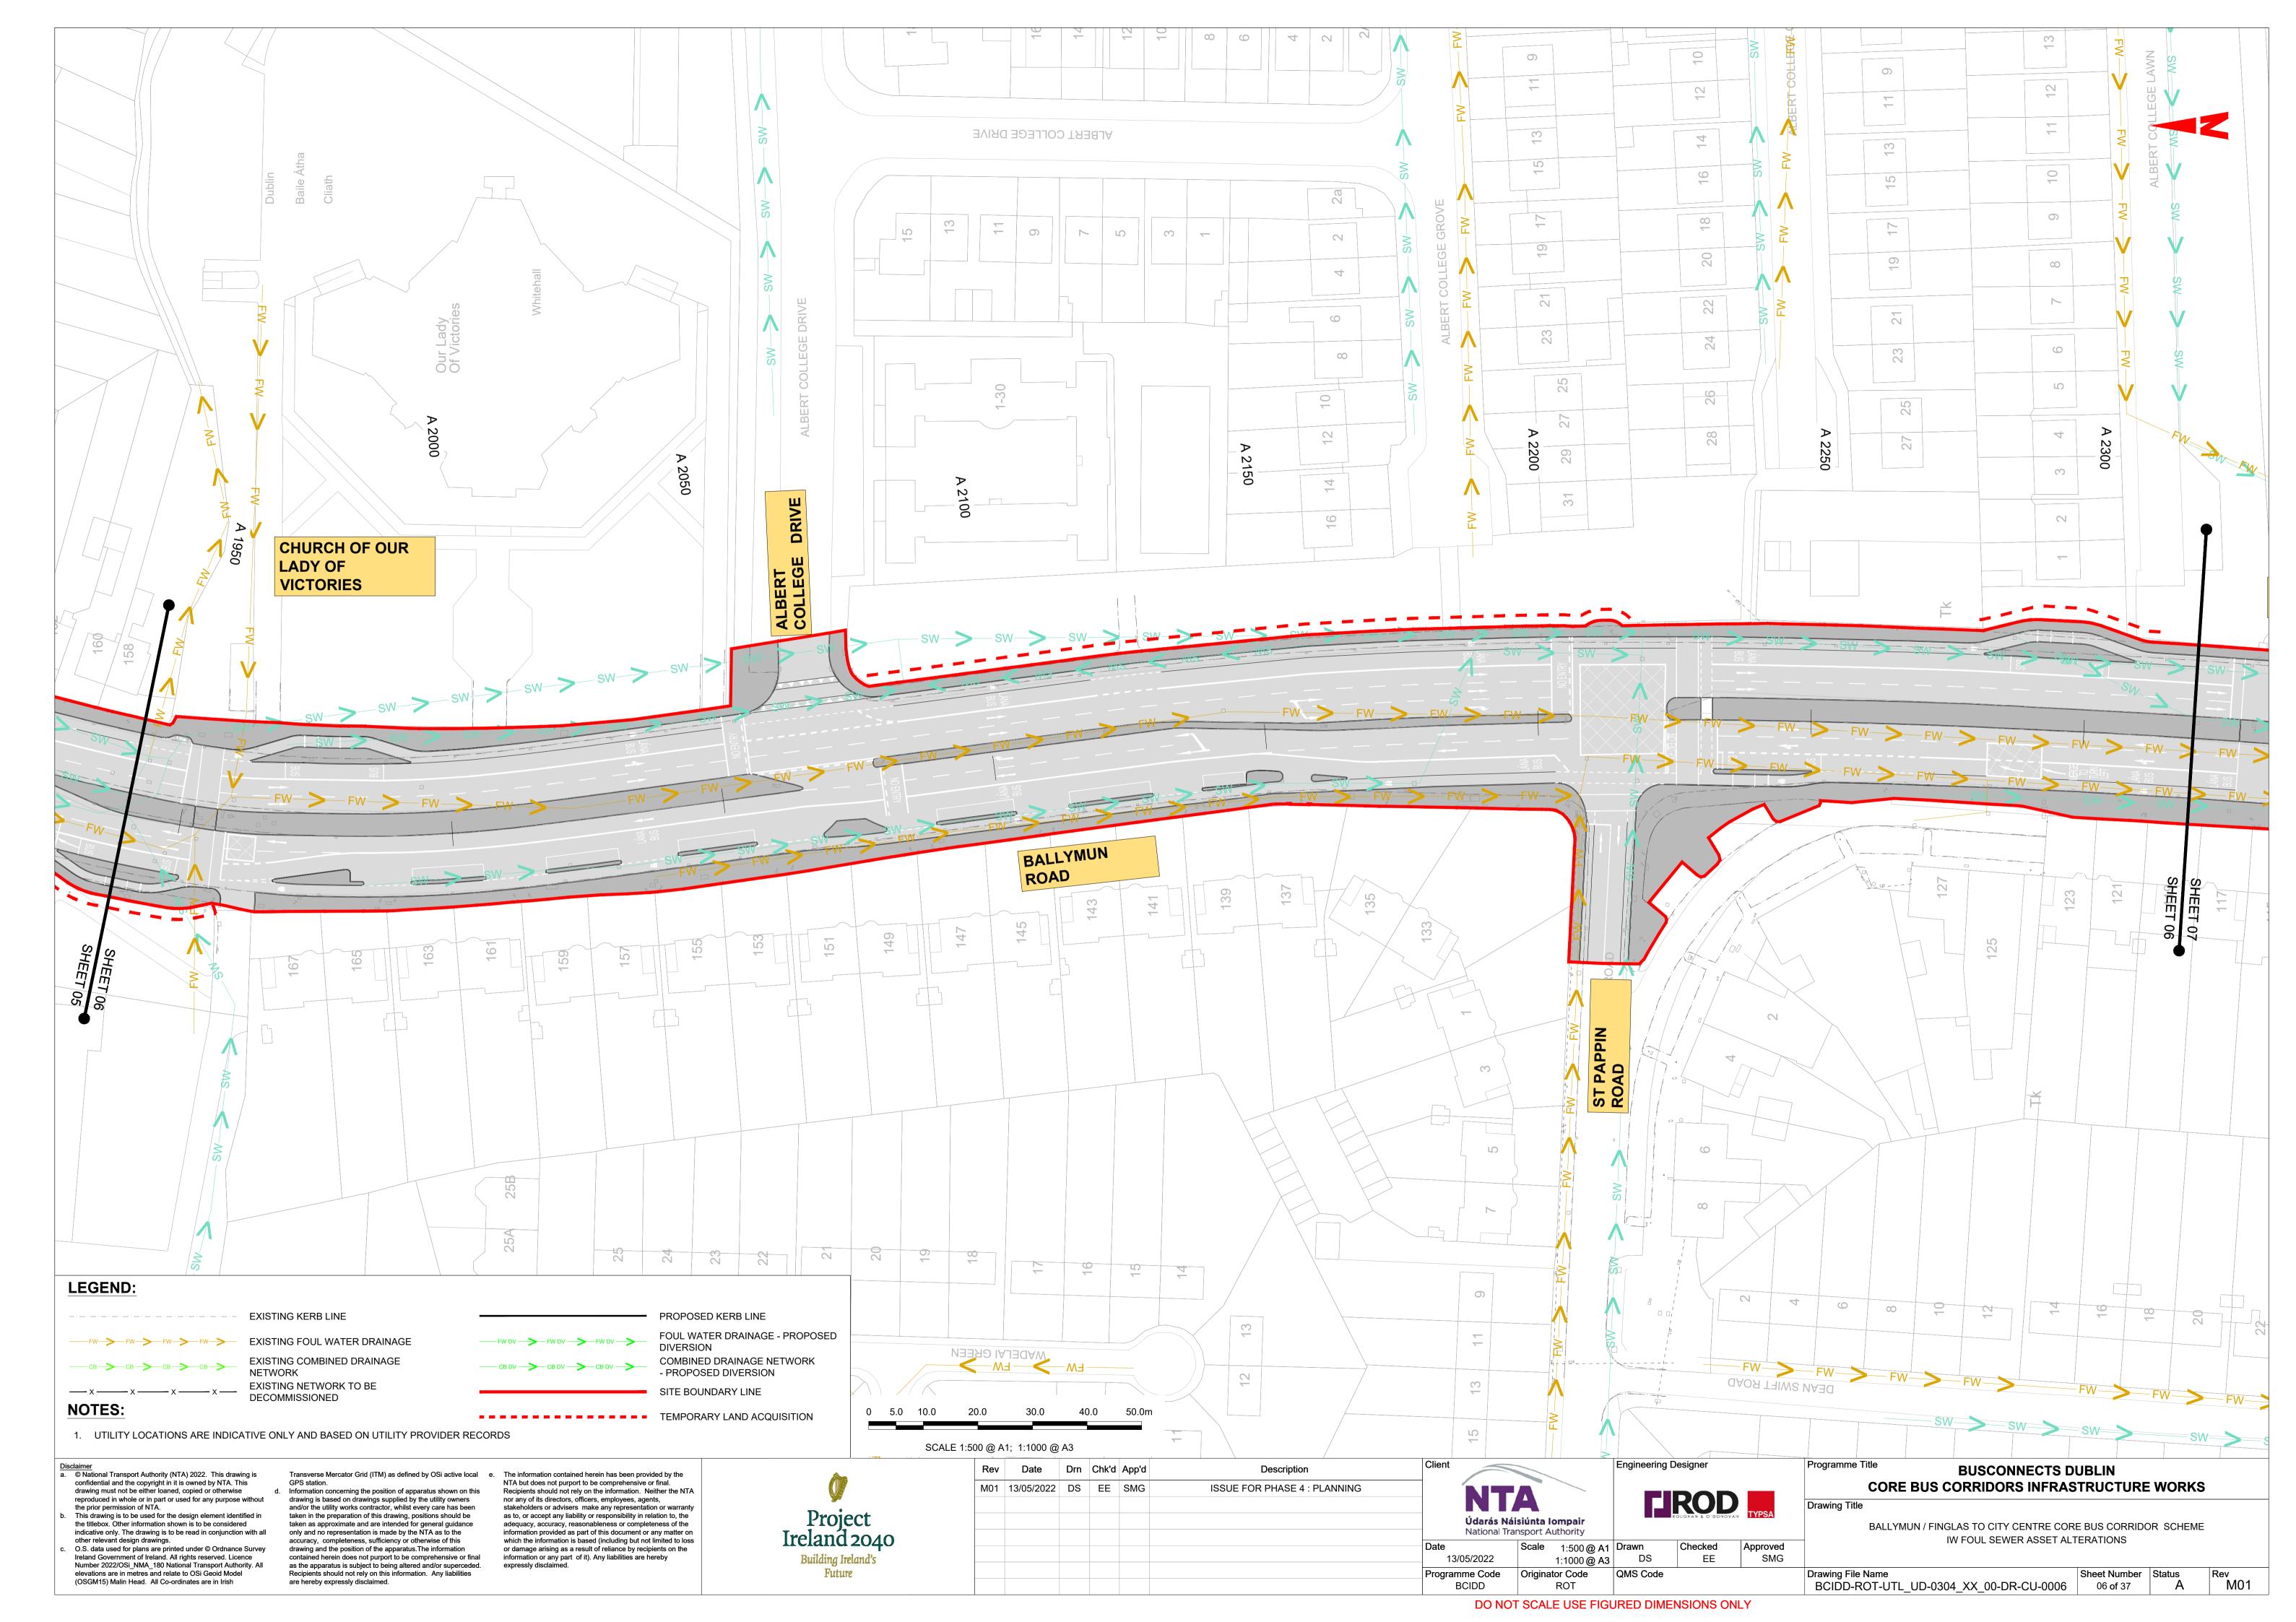

BALLYMUN / FINGLAS TO CITY CENTRE CORE BUS CORRIDOR SCHEME. IW FOUL SEWER ASSET ALTERATIONS. DRAWINGS.

© National Transport Authority (NTA) 2022. This drawing is confidential and the copyright in it is owned by NTA. This drawing must not be either loaned, copied or otherwise the prior permission of NTA.