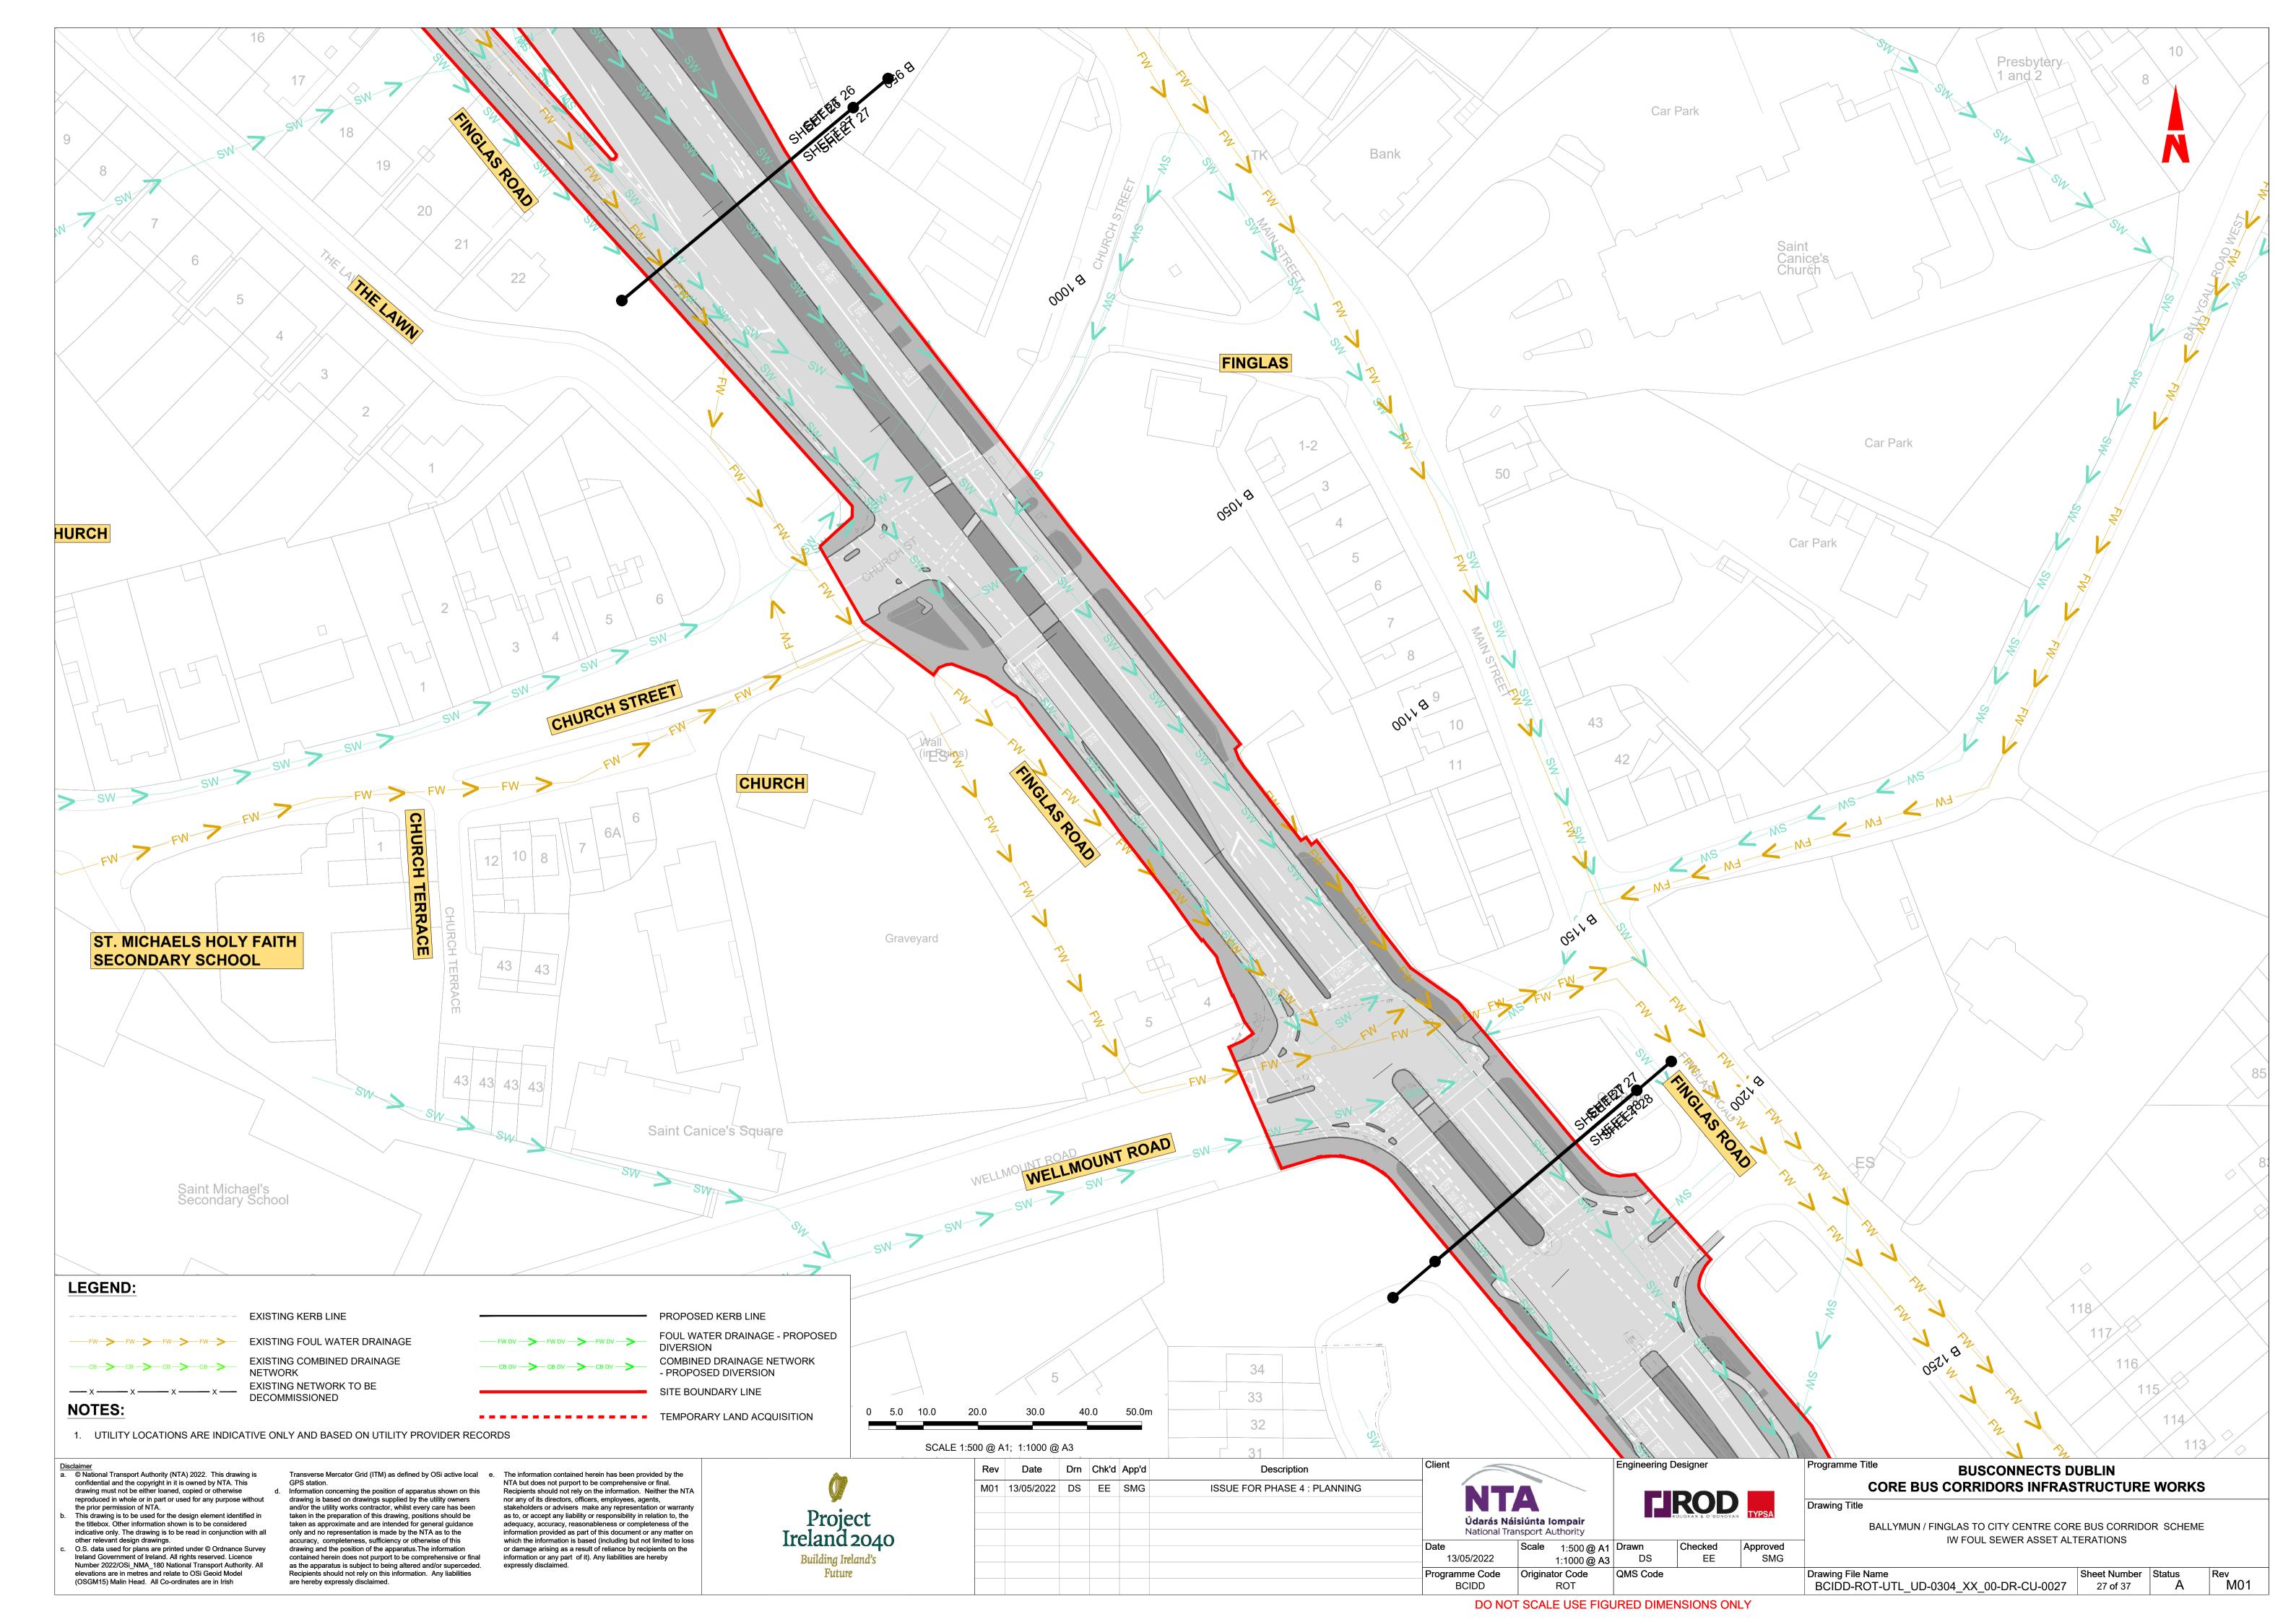

|
|     |            |    |     |     |                              |
|     |            |    |     |     |                              |
|     |            |    |     |     |                              |
|     |            |    |     |     |                              |
|     |            |    |     |     |                              |

Description

Drn Chk'd App'd



13/05/2022

Programme Code

Engineering Designer TYPSA Checked Approved

EOC

Programme Title **BUSCONNECTS DUBLIN CORE BUS CORRIDORS INFRASTRUCTURE WORKS** 

BALLYMUN / FINGLAS TO CITY CENTRE IW FOUL SEWER ASSET ALTERATIONS **COVER SHEET** Drawing File Name Sheet Number | Status

BCIDD-ROT-UTL IX-0304 XX\_00-DR-CU-0001

NTS@A3

Originator Code

CG

QMS Code