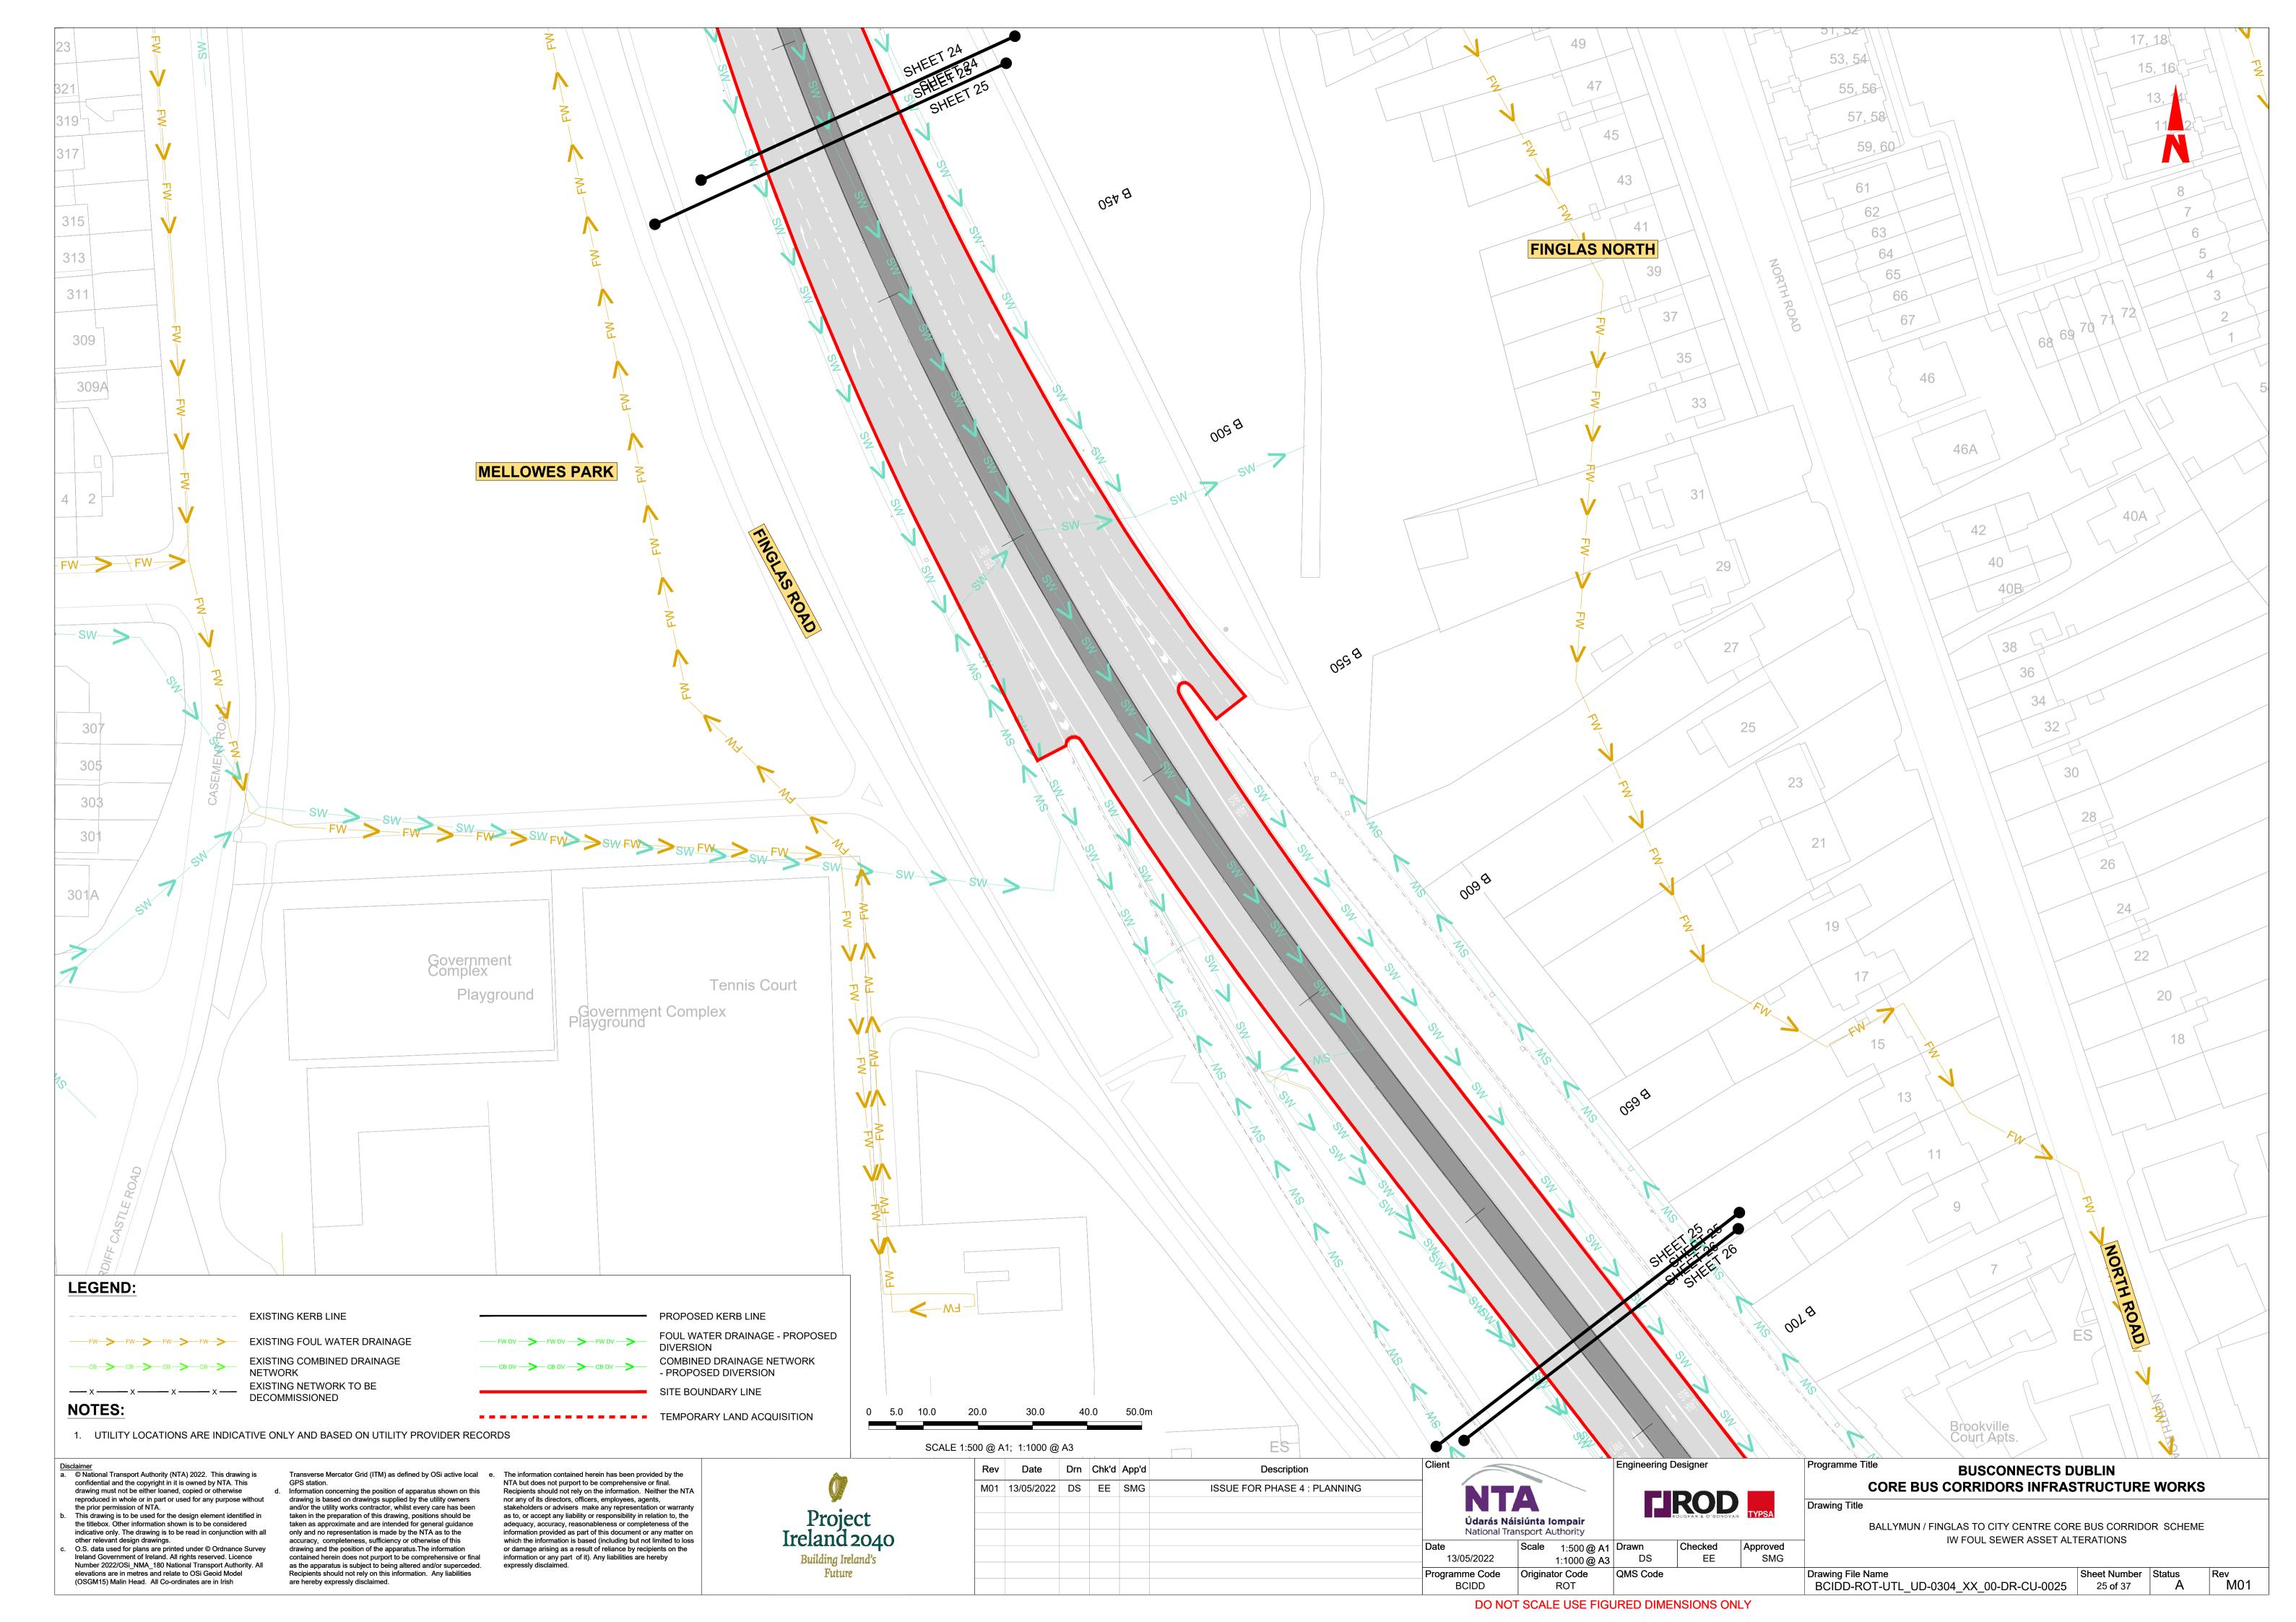

|
|     |            |    |     |     |                              |
|     |            |    |     |     |                              |
|     |            |    |     |     |                              |
|     |            |    |     |     |                              |
|     |            |    |     |     |                              |

Description

Drn Chk'd App'd



13/05/2022

Programme Code

Engineering Designer TYPSA Checked Approved

EOC

Programme Title **BUSCONNECTS DUBLIN CORE BUS CORRIDORS INFRASTRUCTURE WORKS** 

BALLYMUN / FINGLAS TO CITY CENTRE IW FOUL SEWER ASSET ALTERATIONS **COVER SHEET** Drawing File Name Sheet Number | Status

BCIDD-ROT-UTL IX-0304 XX\_00-DR-CU-0001

NTS@A3

Originator Code

CG

QMS Code