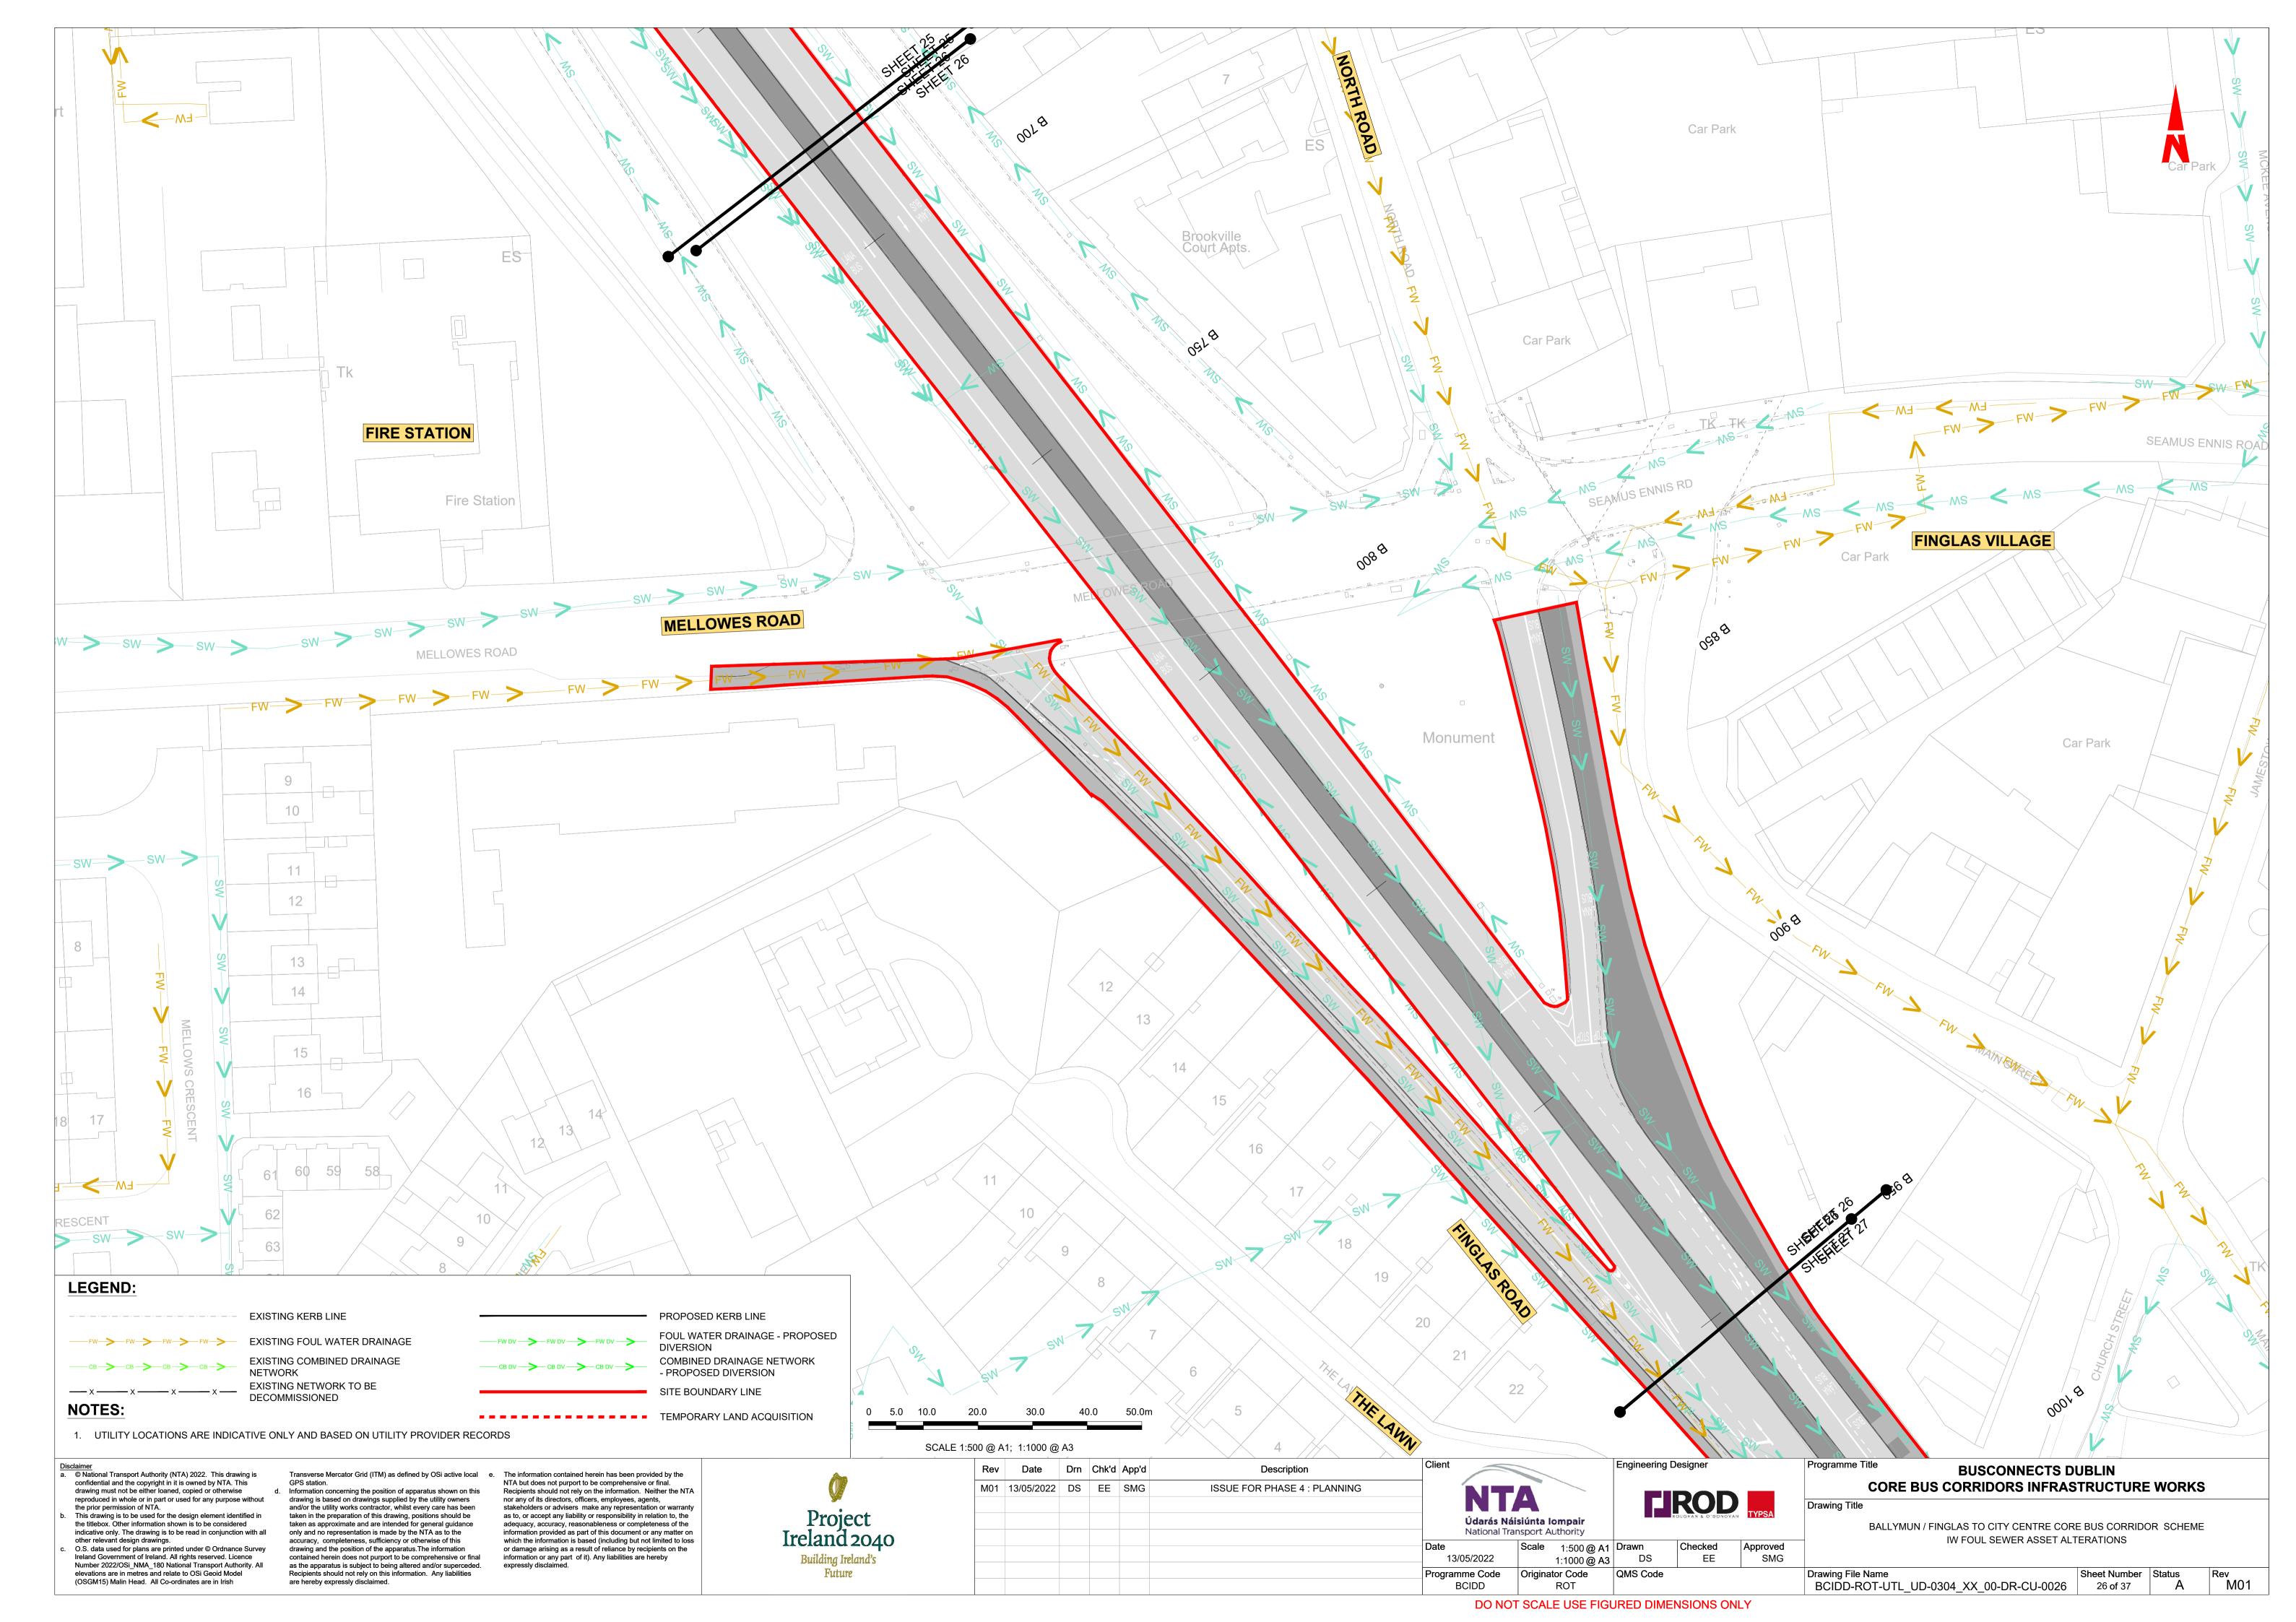

|
|     |            |    |     |     |                              |
|     |            |    |     |     |                              |
|     |            |    |     |     |                              |
|     |            |    |     |     |                              |
|     |            |    |     |     |                              |

Description

Drn Chk'd App'd



13/05/2022

Programme Code

Engineering Designer TYPSA Checked Approved

EOC

Programme Title **BUSCONNECTS DUBLIN CORE BUS CORRIDORS INFRASTRUCTURE WORKS** 

BALLYMUN / FINGLAS TO CITY CENTRE IW FOUL SEWER ASSET ALTERATIONS **COVER SHEET** Drawing File Name Sheet Number | Status

BCIDD-ROT-UTL IX-0304 XX\_00-DR-CU-0001

NTS@A3

Originator Code

CG

QMS Code