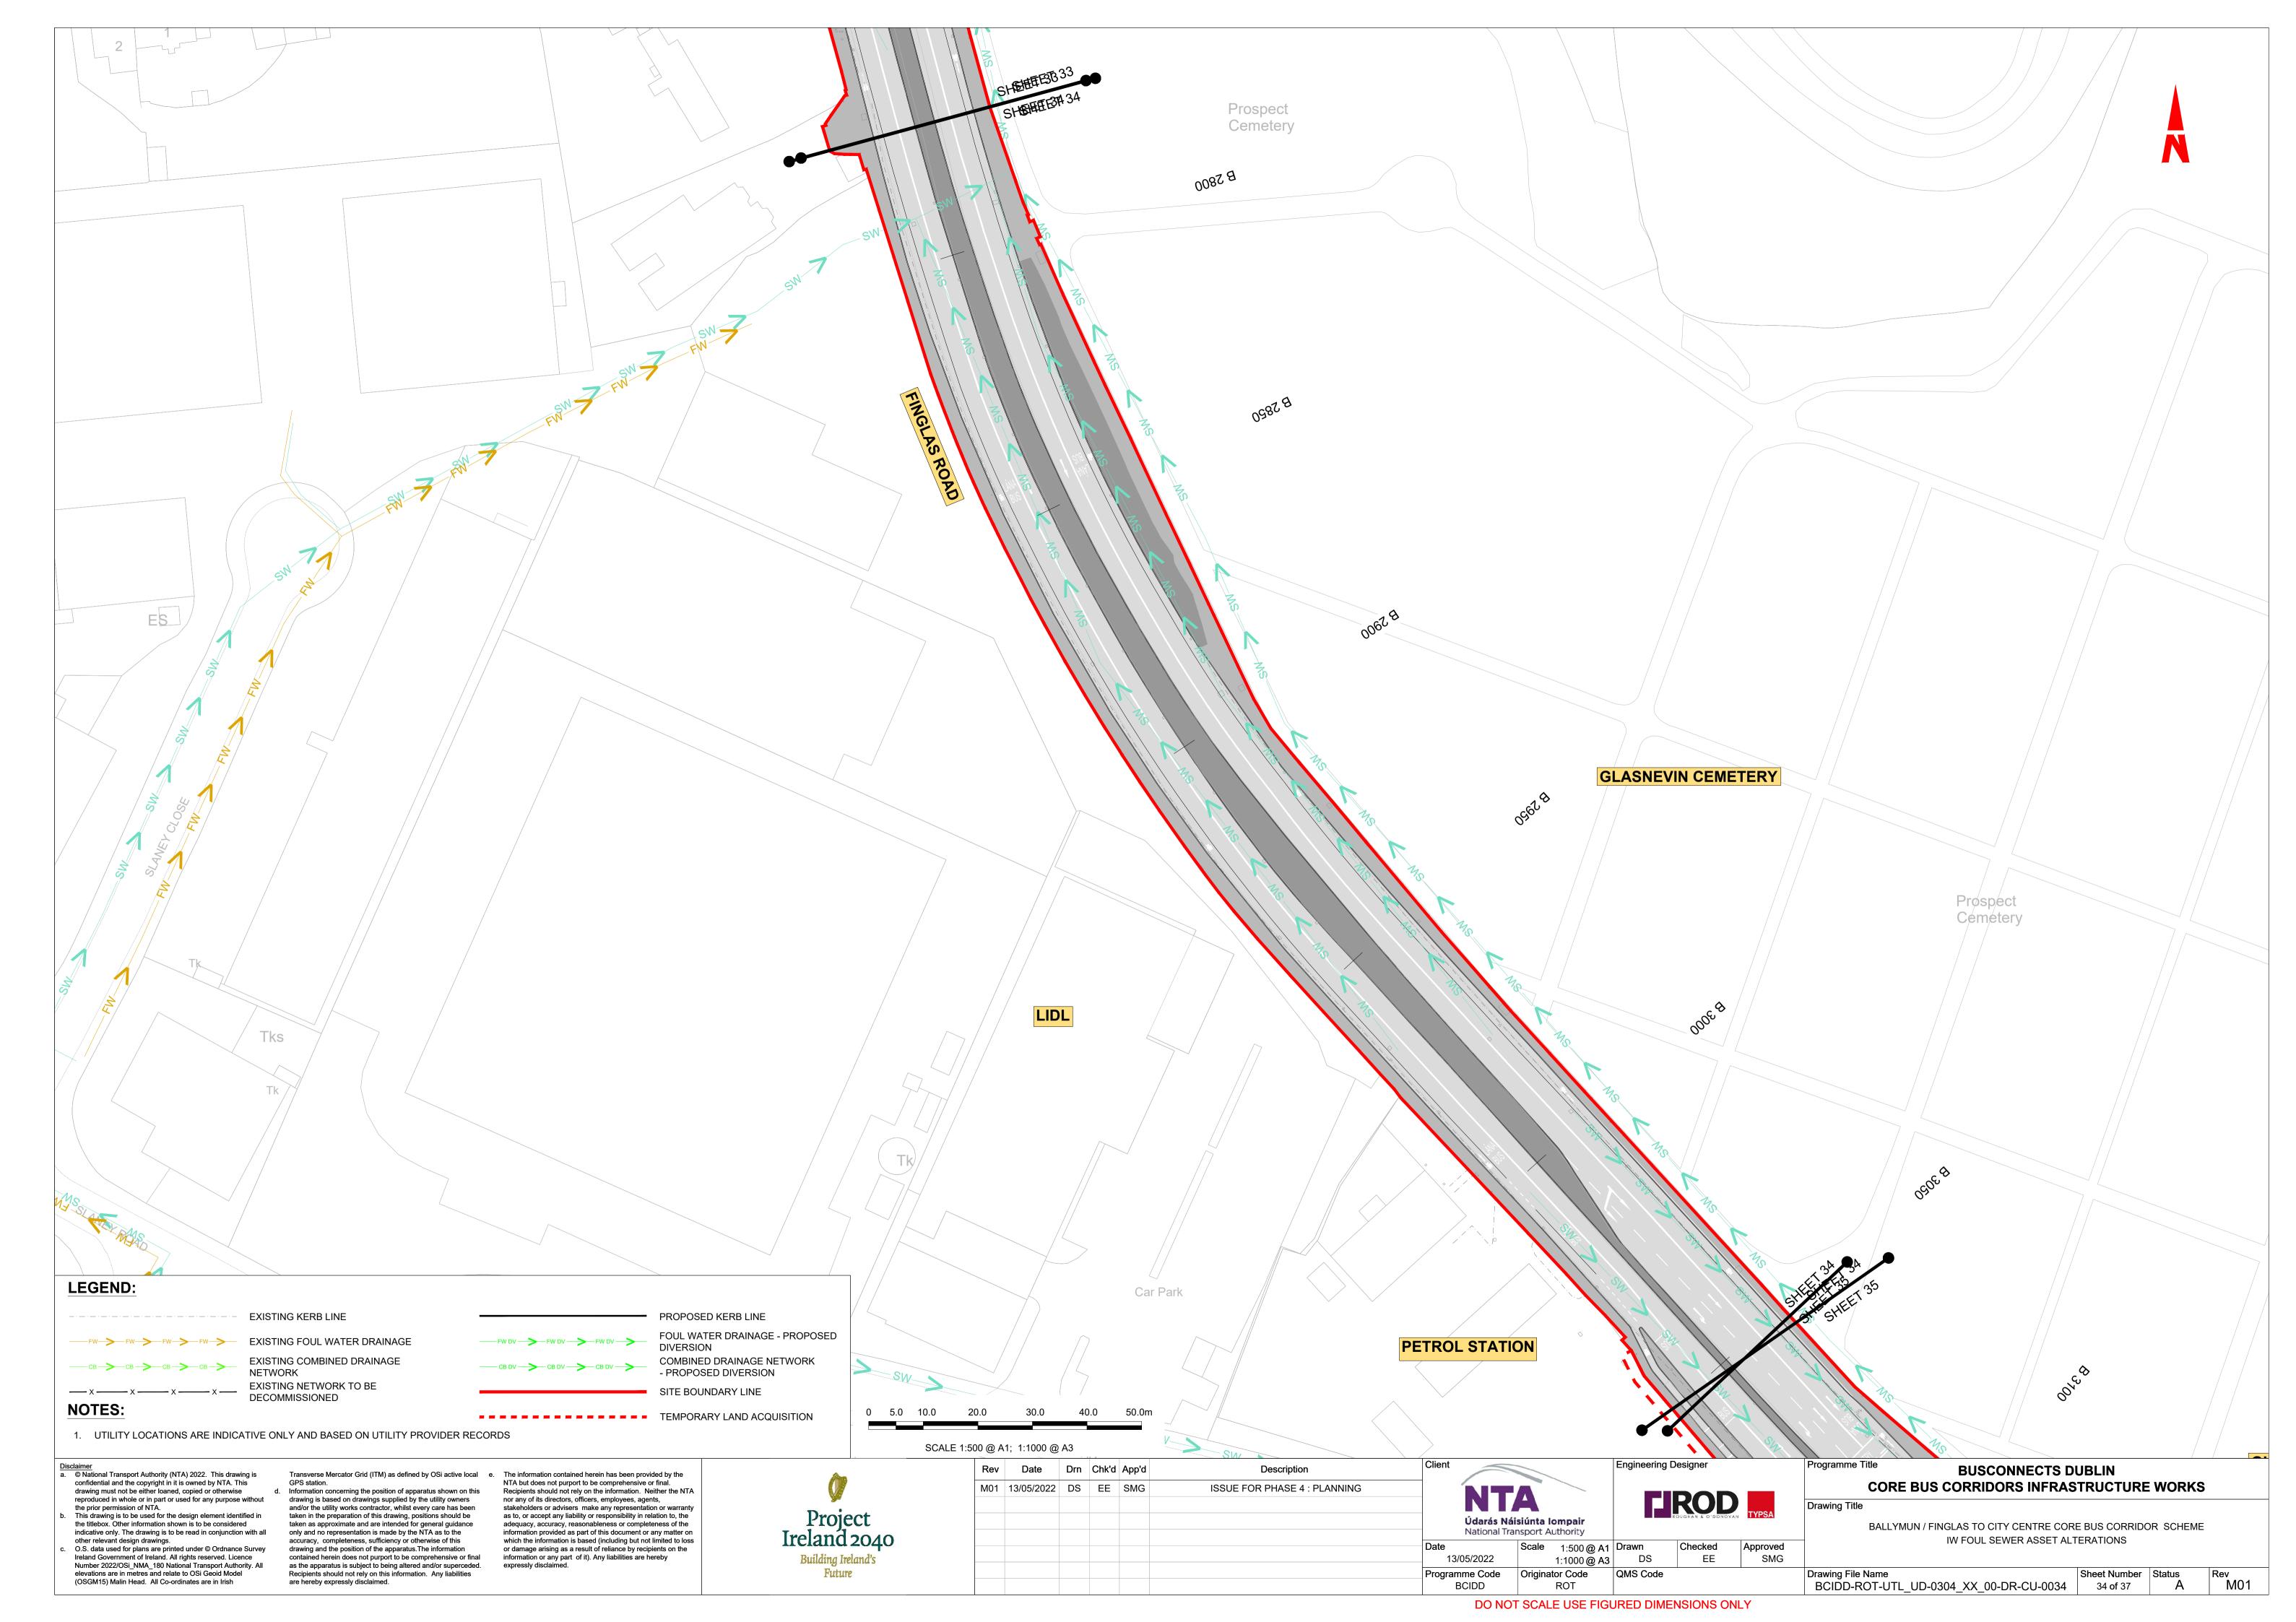

BALLYMUN / FINGLAS TO CITY CENTRE CORE BUS CORRIDOR SCHEME. IW FOUL SEWER ASSET ALTERATIONS. DRAWINGS.

© National Transport Authority (NTA) 2022. This drawing is confidential and the copyright in it is owned by NTA. This drawing must not be either loaned, copied or otherwise the prior permission of NTA.