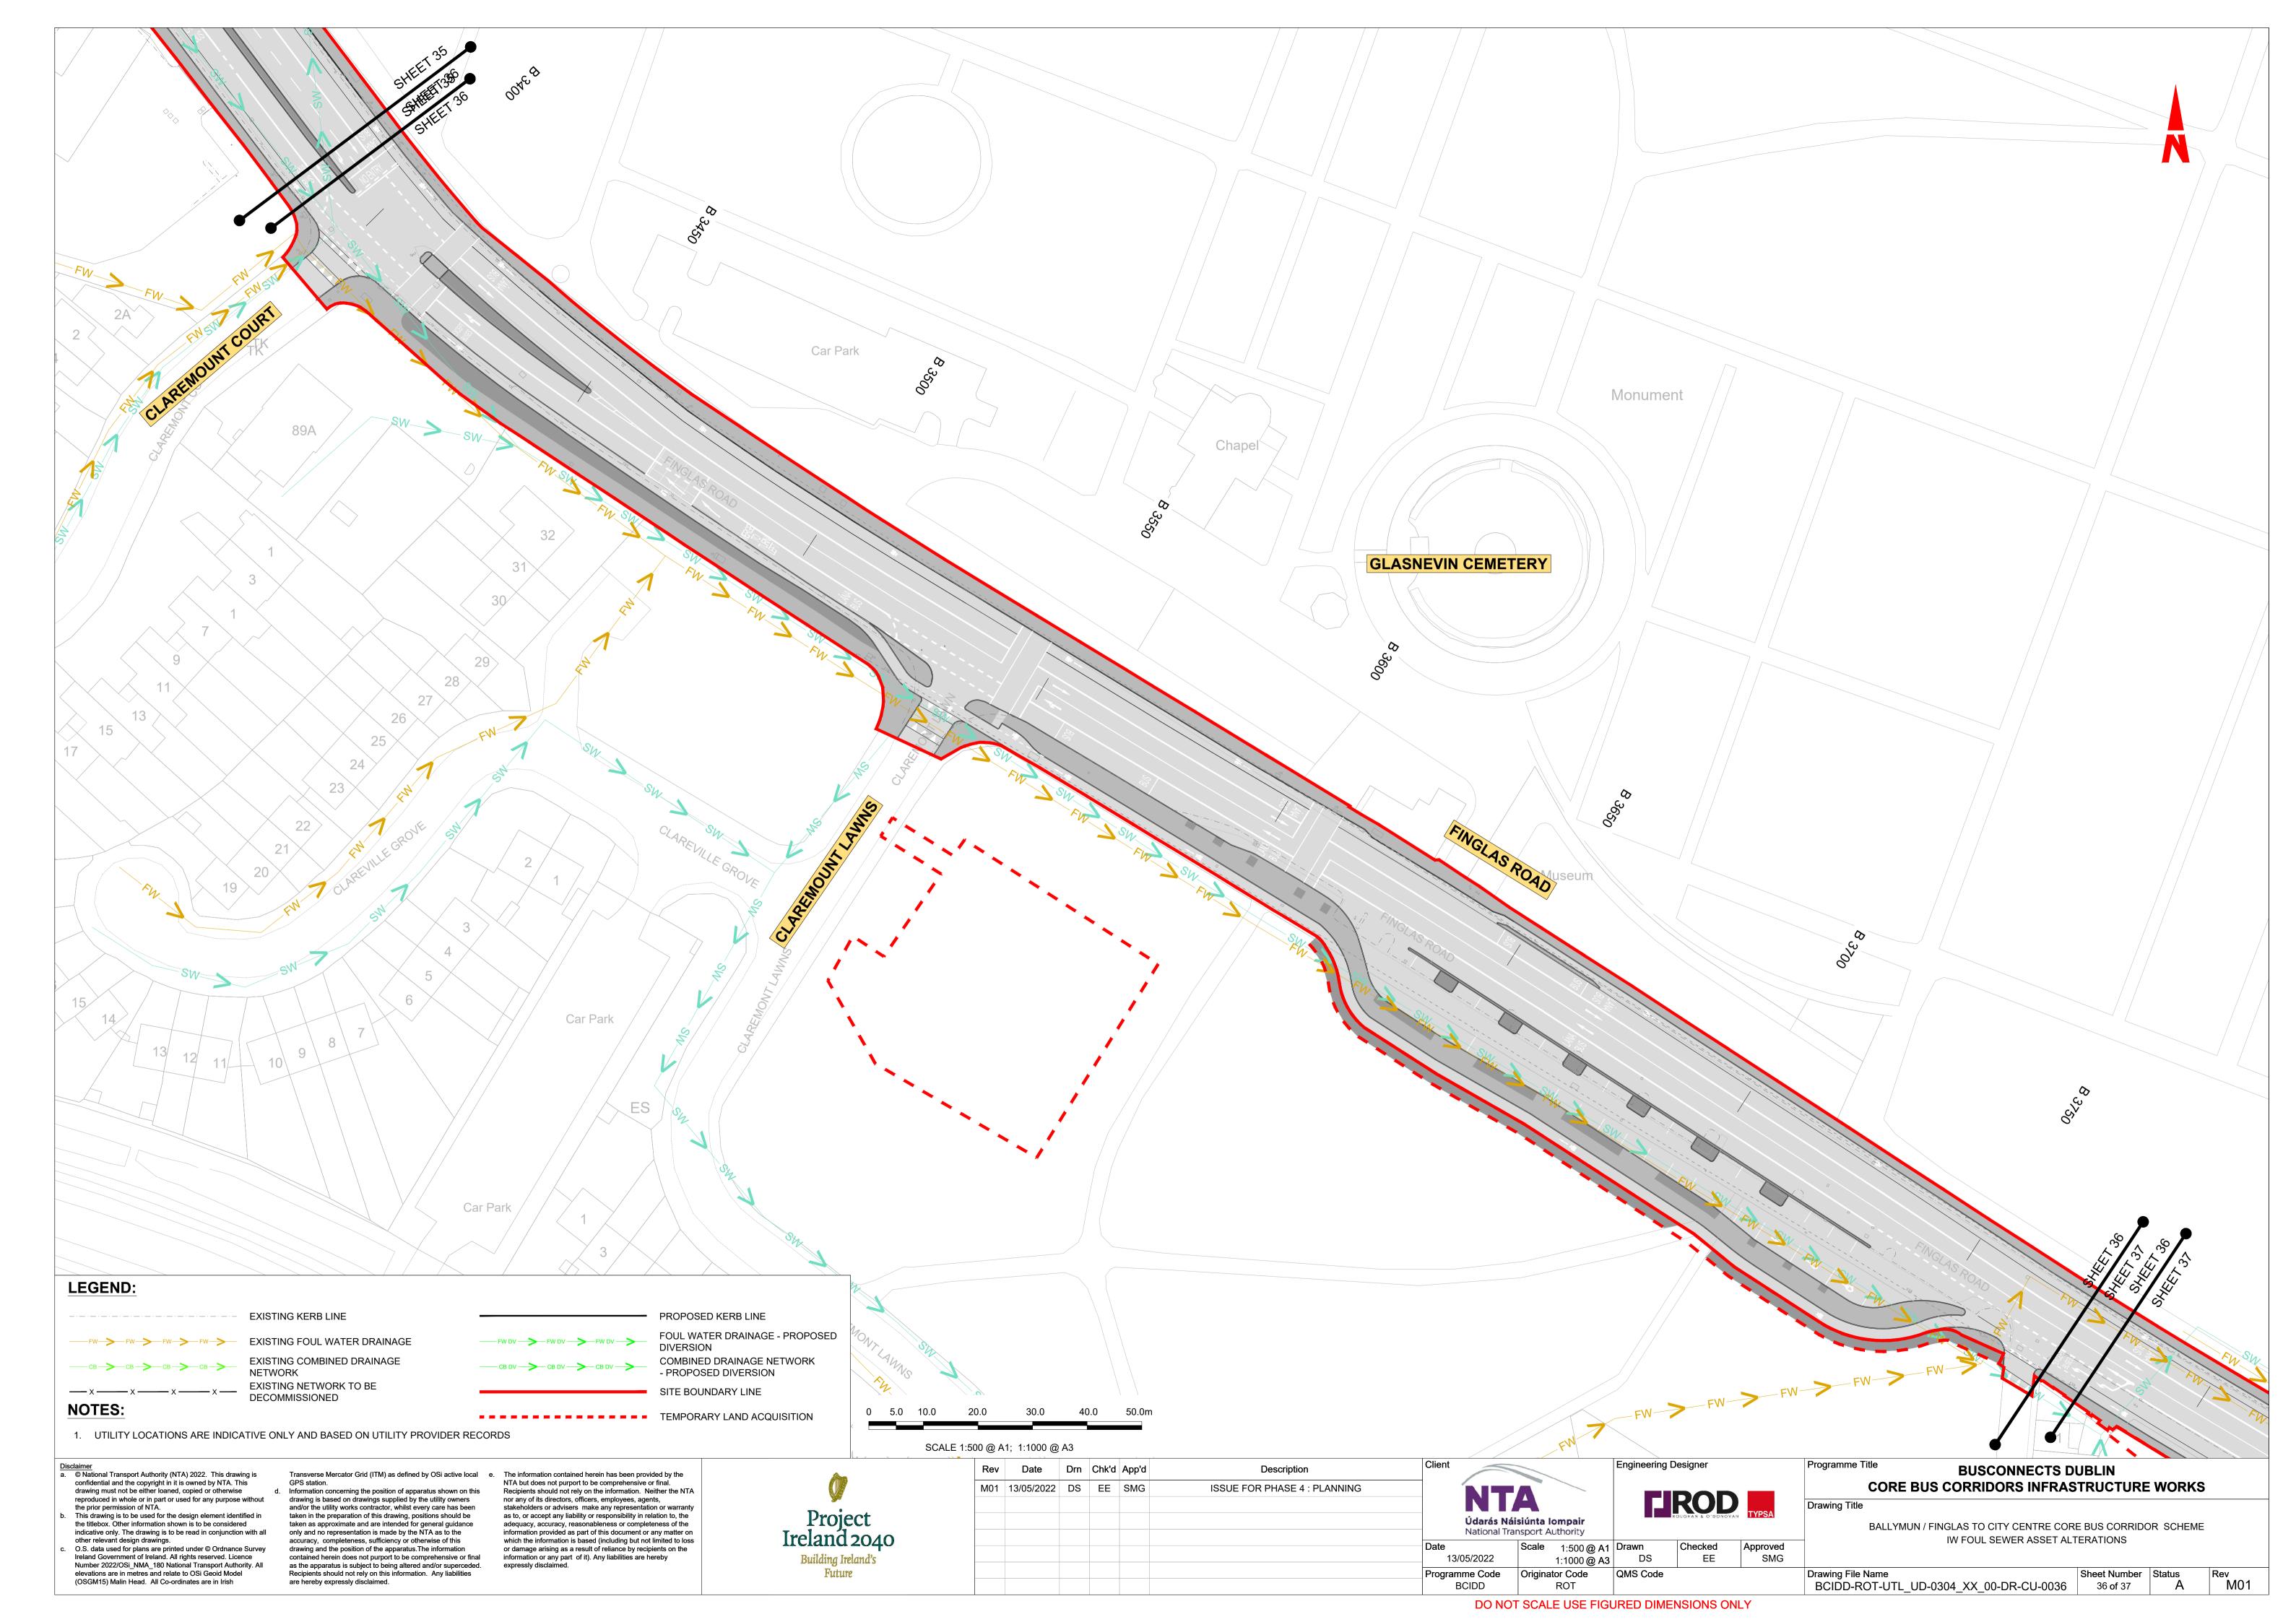

BALLYMUN / FINGLAS TO CITY CENTRE CORE BUS CORRIDOR SCHEME. IW FOUL SEWER ASSET ALTERATIONS. DRAWINGS.

© National Transport Authority (NTA) 2022. This drawing is confidential and the copyright in it is owned by NTA. This drawing must not be either loaned, copied or otherwise the prior permission of NTA.