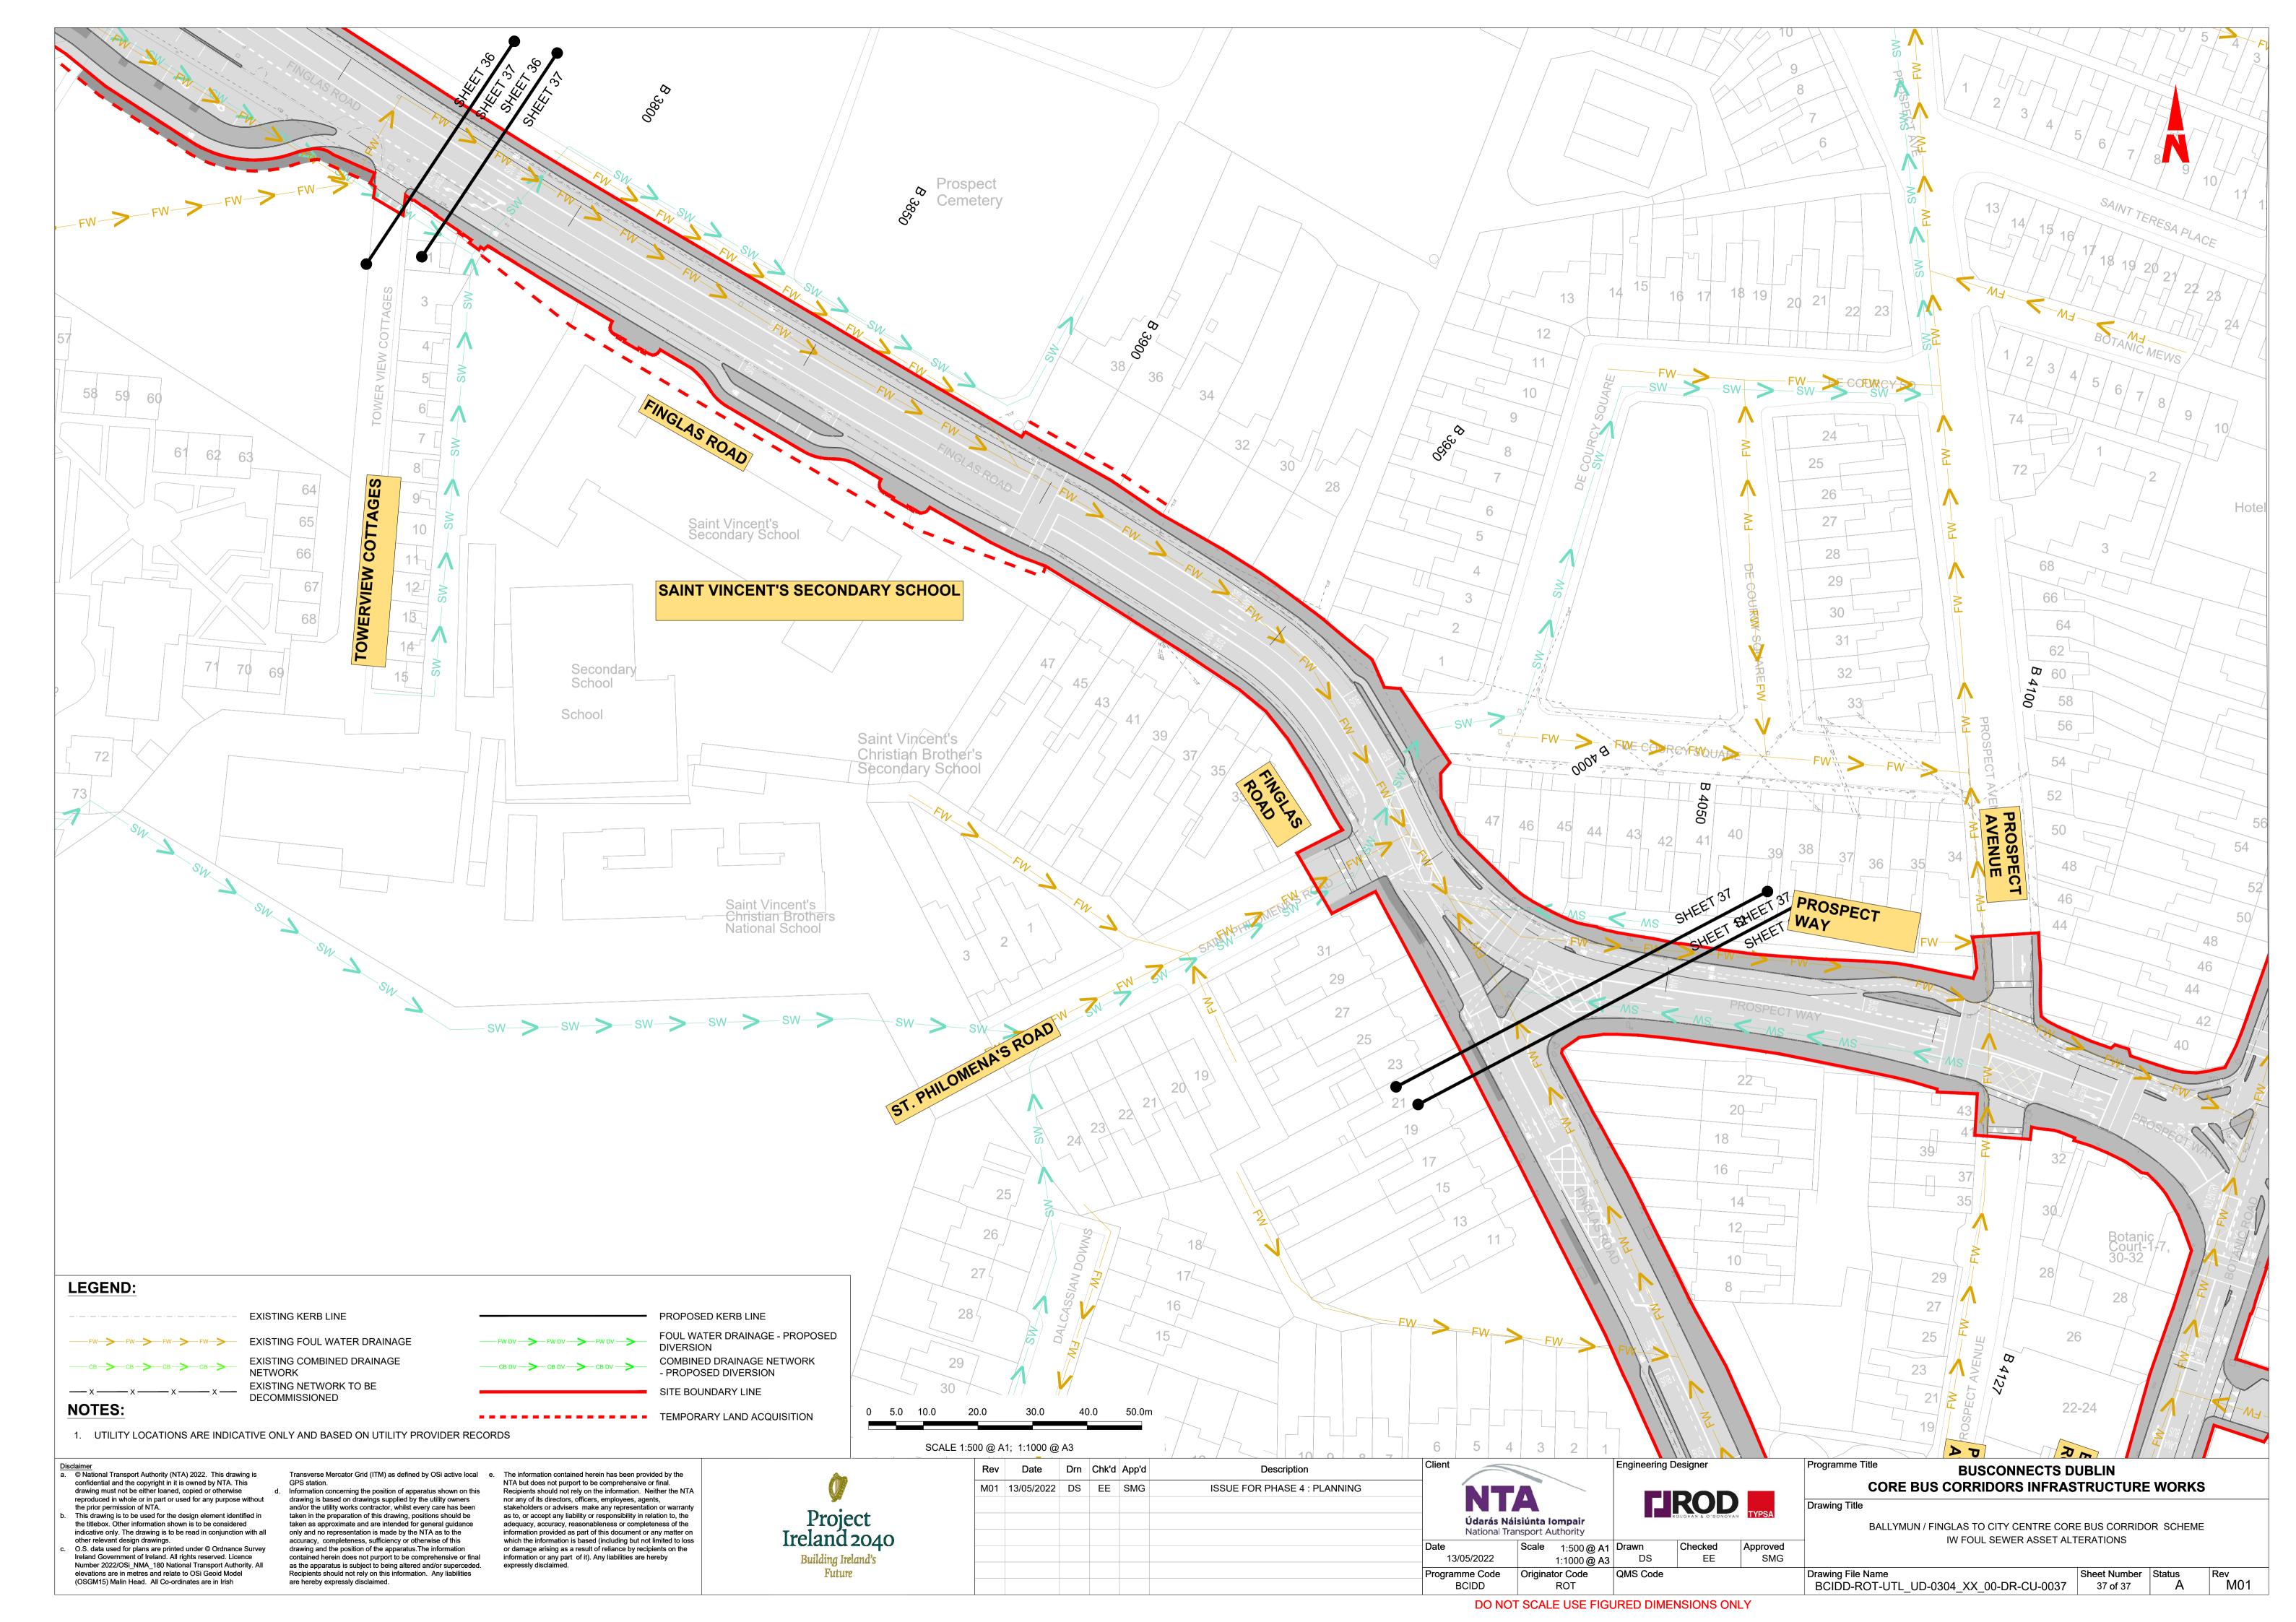

BALLYMUN / FINGLAS TO CITY CENTRE CORE BUS CORRIDOR SCHEME. IW FOUL SEWER ASSET ALTERATIONS. DRAWINGS.

© National Transport Authority (NTA) 2022. This drawing is confidential and the copyright in it is owned by NTA. This drawing must not be either loaned, copied or otherwise the prior permission of NTA.

reproduced in whole or in part or used for any purpose without This drawing is to be used for the design element identified in the titlebox. Other information shown is to be considered indicative only. The drawing is to be read in conjunction with all other relevant design drawings. O.S. data used for plans are printed under © Ordnance Survey Ireland Government of Ireland. All rights reserved. Licence