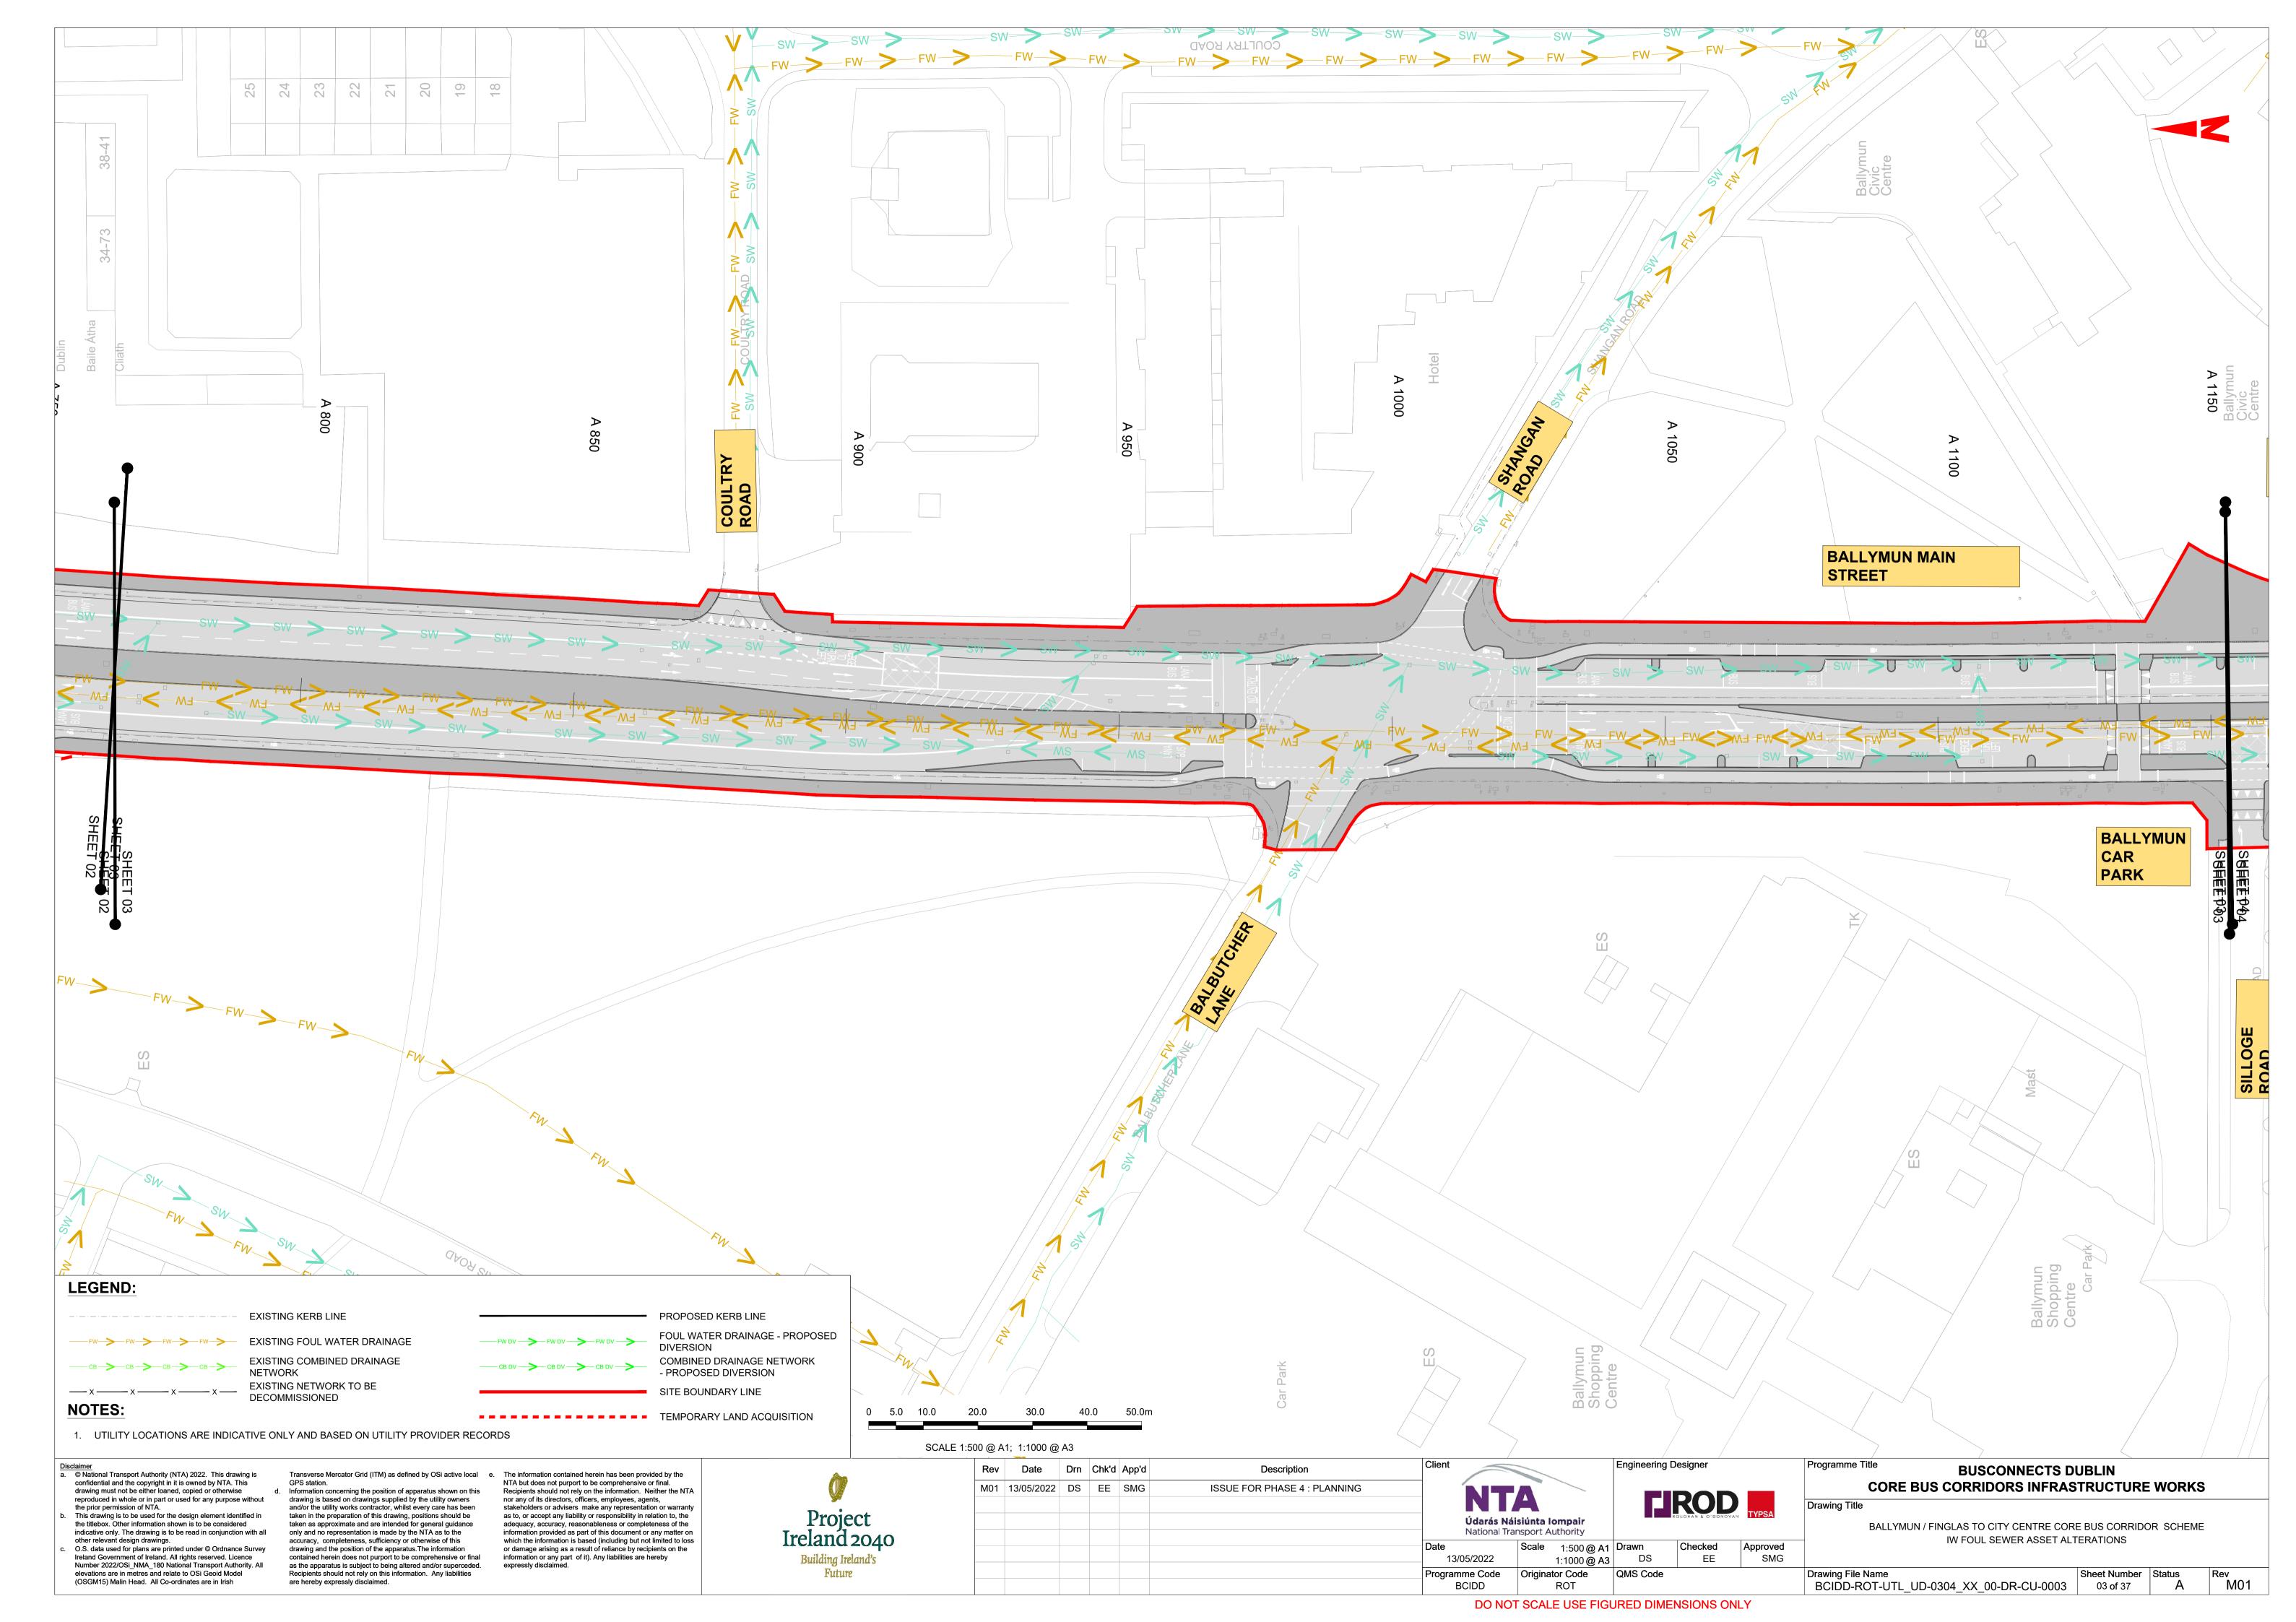

BALLYMUN / FINGLAS TO CITY CENTRE CORE BUS CORRIDOR SCHEME. IW FOUL SEWER ASSET ALTERATIONS. DRAWINGS.

© National Transport Authority (NTA) 2022. This drawing is confidential and the copyright in it is owned by NTA. This drawing must not be either loaned, copied or otherwise the prior permission of NTA.